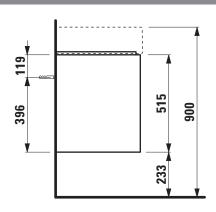

## Vanity unit 404132

| TECHNICAL DA         | TA                                               |                      |                                        |
|----------------------|--------------------------------------------------|----------------------|----------------------------------------|
| Order no.            | 404132 / 2 drawers                               | Colours Body/Front   | 260 - White matt                       |
| Dimensions (WxHxD)   | 984 x 515 x 448 mm                               |                      | 261 – White glossy                     |
| Matching for         | washbasin Living, order no. 818432               |                      | 266 - Traffic grey                     |
| Specification        | Body/Front - 19 mm MDF panels, lacquered or      |                      | 267 - Wild oak                         |
|                      | PVC furniture foil (only 267 - Wild oak)         |                      | 990 - Specialcolor lacquered selection |
|                      | integrated handles in the front                  |                      | 999 - Multicolor lacquered selection   |
|                      | 2 full extension drawers, anthracite             |                      |                                        |
|                      | (soft-close mechanism), incl. organiser          | Colours Towel holder |                                        |
| Weight               | 33,5 kg                                          | order no. 493120     | 004 - Chrome plated                    |
| Accessories incl.    | Drawer organizer, U-shaped, order no. 496113     |                      | 268 - White matt                       |
| Accessories excl.    | Towel holder chrome plated or lacquered,         |                      | 450 - Black matt                       |
|                      | order no. 493120                                 |                      |                                        |
|                      | Towel rail, anodized aluminium, order no. 490951 | order no. 490951     | 104 – Aluminium glossy                 |
|                      | Space saving siphon, order no. 894240            |                      | 105 – Aluminium                        |
| Mounting acc. incl.  | Installation set for furniture, order no. 493133 |                      | 106 - Aluminium black                  |
| Mounting information | The walls installed on must meet the require-    |                      |                                        |
|                      | ments of the furniture in terms of weight and    |                      |                                        |
|                      | the supplied fastening elements. If this cannot  |                      |                                        |
|                      | be guaranteed another method of installation     |                      |                                        |
|                      | needs to be chosen.                              |                      |                                        |

## TECHNICAL DRAWINGS / S 1 : 20