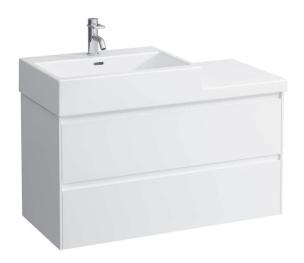

## Vanity unit 404132

| TECHNICAL DA         | TA                                               |                      |                                        |
|----------------------|--------------------------------------------------|----------------------|----------------------------------------|
| Order no.            | 404132 / 2 drawers                               | Colours Body/Front   | 260 - White matt                       |
| Dimensions (WxHxD)   | 984 x 515 x 448 mm                               |                      | 261 – White glossy                     |
| Matching for         | washbasin Living, order no. 818432               |                      | 266 - Traffic grey                     |
| Specification        | Body/Front - 19 mm MDF panels, lacquered or      |                      | 267 - Wild oak                         |
|                      | PVC furniture foil (only 267 - Wild oak)         |                      | 990 - Specialcolor lacquered selection |
|                      | integrated handles in the front                  |                      | 999 - Multicolor lacquered selection   |
|                      | 2 full extension drawers, anthracite             |                      |                                        |
|                      | (soft-close mechanism), incl. organiser          | Colours Towel holder |                                        |
| Weight               | 33,5 kg                                          | order no. 493120     | 004 - Chrome plated                    |
| Accessories incl.    | Drawer organizer, U-shaped, order no. 496113     |                      | 268 - White matt                       |
| Accessories excl.    | Towel holder chrome plated or lacquered,         |                      | 450 - Black matt                       |
|                      | order no. 493120                                 |                      |                                        |
|                      | Towel rail, anodized aluminium, order no. 490951 | order no. 490951     | 104 – Aluminium glossy                 |
|                      | Space saving siphon, order no. 894240            |                      | 105 – Aluminium                        |
| Mounting acc. incl.  | Installation set for furniture, order no. 493133 |                      | 106 - Aluminium black                  |
| Mounting information | The walls installed on must meet the require-    |                      |                                        |
|                      | ments of the furniture in terms of weight and    |                      |                                        |
|                      | the supplied fastening elements. If this cannot  |                      |                                        |
|                      | be guaranteed another method of installation     |                      |                                        |
|                      | needs to be chosen.                              |                      |                                        |