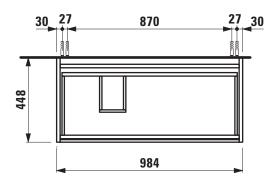

## Vanity unit 404132

| TECHNICAL DA         | TA                                               |                      |                                        |
|----------------------|--------------------------------------------------|----------------------|----------------------------------------|
| Order no.            | 404132 / 2 drawers                               | Colours Body/Front   | 260 - White matt                       |
| Dimensions (WxHxD)   | 984 x 515 x 448 mm                               |                      | 261 – White glossy                     |
| Matching for         | washbasin Living, order no. 818432               |                      | 266 - Traffic grey                     |
| Specification        | Body/Front - 19 mm MDF panels, lacquered or      |                      | 267 - Wild oak                         |
|                      | PVC furniture foil (only 267 - Wild oak)         |                      | 990 - Specialcolor lacquered selection |
|                      | integrated handles in the front                  |                      | 999 - Multicolor lacquered selection   |
|                      | 2 full extension drawers, anthracite             |                      |                                        |
|                      | (soft-close mechanism), incl. organiser          | Colours Towel holder |                                        |
| Weight               | 33,5 kg                                          | order no. 493120     | 004 - Chrome plated                    |
| Accessories incl.    | Drawer organizer, U-shaped, order no. 496113     |                      | 268 - White matt                       |
| Accessories excl.    | Towel holder chrome plated or lacquered,         |                      | 450 - Black matt                       |
|                      | order no. 493120                                 |                      |                                        |
|                      | Towel rail, anodized aluminium, order no. 490951 | order no. 490951     | 104 – Aluminium glossy                 |
|                      | Space saving siphon, order no. 894240            |                      | 105 – Aluminium                        |
| Mounting acc. incl.  | Installation set for furniture, order no. 493133 |                      | 106 - Aluminium black                  |
| Mounting information | The walls installed on must meet the require-    |                      |                                        |
|                      | ments of the furniture in terms of weight and    |                      |                                        |
|                      | the supplied fastening elements. If this cannot  |                      |                                        |
|                      | be guaranteed another method of installation     |                      |                                        |
|                      | needs to be chosen.                              |                      |                                        |

## TECHNICAL DRAWINGS / S 1 : 20