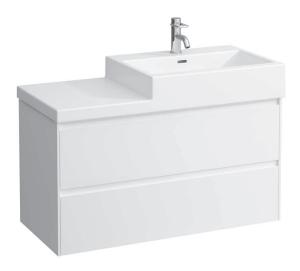

## Vanity unit 404122

| TECHNICAL DA         | ГА                                               |                      |                                        |
|----------------------|--------------------------------------------------|----------------------|----------------------------------------|
| Order no.            | 404122 / 2 drawers                               | Colours Body/Front   | 260 - White matt                       |
| Dimensions (WxHxD)   | 984 x 515 x 448 mm                               |                      | 261 - White glossy                     |
| Matching for         | washbasin Living, order no. 818431               |                      | 266 - Traffic grey                     |
| Specification        | Body/Front – 19 mm MDF panels, lacquered or      |                      | 267 - Wild oak                         |
|                      | PVC furniture foil (only 267 - Wild oak)         |                      | 990 - Specialcolor lacquered selection |
|                      | integrated handles in the front                  |                      | 999 - Multicolor lacquered selection   |
|                      | 2 full extension drawers, anthracite             |                      |                                        |
|                      | (soft-close mechanism), incl. organiser          | Colours Towel holder |                                        |
| Weight               | 33,5 kg                                          | order no. 493120     | 004 - Chrome plated                    |
| Accessories incl.    | Drawer organizer, U-shaped, order no. 496113     |                      | 268 – White matt                       |
| Accessories excl.    | Towel holder chrome plated or lacquered,         |                      | 450 - Black matt                       |
|                      | order no. 493120                                 |                      |                                        |
|                      | Towel rail, anodized aluminium, order no. 490951 | order no. 490951     | 104 – Aluminium glossy                 |
|                      | Space saving siphon, order no. 894240            |                      | 105 – Aluminium                        |
| Mounting acc. incl.  | Installation set for furniture, order no. 493133 |                      | 106 – Aluminium black                  |
| Mounting information | The walls installed on must meet the require-    |                      |                                        |
|                      | ments of the furniture in terms of weight and    |                      |                                        |
|                      | the supplied fastening elements. If this cannot  |                      |                                        |
|                      | be guaranteed another method of installation     |                      |                                        |
|                      | needs to be chosen.                              |                      |                                        |