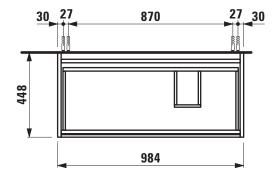

## Vanity unit 404122

| TECHNICAL DA         | ГА                                               |                      |                                        |
|----------------------|--------------------------------------------------|----------------------|----------------------------------------|
| Order no.            | 404122 / 2 drawers                               | Colours Body/Front   | 260 - White matt                       |
| Dimensions (WxHxD)   | 984 x 515 x 448 mm                               |                      | 261 - White glossy                     |
| Matching for         | washbasin Living, order no. 818431               |                      | 266 - Traffic grey                     |
| Specification        | Body/Front – 19 mm MDF panels, lacquered or      |                      | 267 - Wild oak                         |
|                      | PVC furniture foil (only 267 - Wild oak)         |                      | 990 - Specialcolor lacquered selection |
|                      | integrated handles in the front                  |                      | 999 - Multicolor lacquered selection   |
|                      | 2 full extension drawers, anthracite             |                      |                                        |
|                      | (soft-close mechanism), incl. organiser          | Colours Towel holder |                                        |
| Weight               | 33,5 kg                                          | order no. 493120     | 004 - Chrome plated                    |
| Accessories incl.    | Drawer organizer, U-shaped, order no. 496113     |                      | 268 – White matt                       |
| Accessories excl.    | Towel holder chrome plated or lacquered,         |                      | 450 - Black matt                       |
|                      | order no. 493120                                 |                      |                                        |
|                      | Towel rail, anodized aluminium, order no. 490951 | order no. 490951     | 104 – Aluminium glossy                 |
|                      | Space saving siphon, order no. 894240            |                      | 105 – Aluminium                        |
| Mounting acc. incl.  | Installation set for furniture, order no. 493133 |                      | 106 – Aluminium black                  |
| Mounting information | The walls installed on must meet the require-    |                      |                                        |
|                      | ments of the furniture in terms of weight and    |                      |                                        |
|                      | the supplied fastening elements. If this cannot  |                      |                                        |
|                      | be guaranteed another method of installation     |                      |                                        |
|                      | needs to be chosen.                              |                      |                                        |

## TECHNICAL DRAWINGS / S 1 : 20