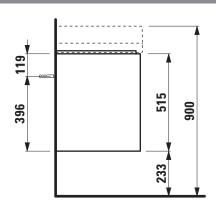

## Vanity unit 404122

| TECHNICAL DA         | ГА                                               |                      |                                        |
|----------------------|--------------------------------------------------|----------------------|----------------------------------------|
| Order no.            | 404122 / 2 drawers                               | Colours Body/Front   | 260 - White matt                       |
| Dimensions (WxHxD)   | 984 x 515 x 448 mm                               |                      | 261 - White glossy                     |
| Matching for         | washbasin Living, order no. 818431               |                      | 266 - Traffic grey                     |
| Specification        | Body/Front – 19 mm MDF panels, lacquered or      |                      | 267 - Wild oak                         |
|                      | PVC furniture foil (only 267 - Wild oak)         |                      | 990 - Specialcolor lacquered selection |
|                      | integrated handles in the front                  |                      | 999 - Multicolor lacquered selection   |
|                      | 2 full extension drawers, anthracite             |                      |                                        |
|                      | (soft-close mechanism), incl. organiser          | Colours Towel holder |                                        |
| Weight               | 33,5 kg                                          | order no. 493120     | 004 - Chrome plated                    |
| Accessories incl.    | Drawer organizer, U-shaped, order no. 496113     |                      | 268 – White matt                       |
| Accessories excl.    | Towel holder chrome plated or lacquered,         |                      | 450 - Black matt                       |
|                      | order no. 493120                                 |                      |                                        |
|                      | Towel rail, anodized aluminium, order no. 490951 | order no. 490951     | 104 – Aluminium glossy                 |
|                      | Space saving siphon, order no. 894240            |                      | 105 – Aluminium                        |
| Mounting acc. incl.  | Installation set for furniture, order no. 493133 |                      | 106 – Aluminium black                  |
| Mounting information | The walls installed on must meet the require-    |                      |                                        |
|                      | ments of the furniture in terms of weight and    |                      |                                        |
|                      | the supplied fastening elements. If this cannot  |                      |                                        |
|                      | be guaranteed another method of installation     |                      |                                        |
|                      | needs to be chosen.                              |                      |                                        |

## TECHNICAL DRAWINGS / S 1 : 20