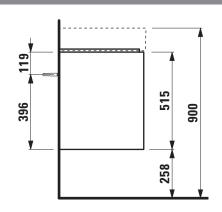

## Vanity unit 403982

| TECHNICAL DA         | IA .                                             |                      |                                        |
|----------------------|--------------------------------------------------|----------------------|----------------------------------------|
| Order no.            | 403982 / 2 drawers                               | Colours Body/Front   | 260 – White matt                       |
| Dimensions (WxHxD)   | 1182 x 515 x 448 mm                              |                      | 261 - White glossy                     |
| Matching for         | washbasin Kartell • LAUFEN, order no. 813333     |                      | 266 – Traffic grey                     |
| Specification        | Body/Front – 19 mm MDF panels, lacquered or      |                      | 267 - Wild oak                         |
|                      | PVC furniture foil (only 267 - Wild oak)         |                      | 990 - Specialcolor lacquered selection |
|                      | integrated handles in the front                  |                      | 999 - Multicolor lacquered selection   |
|                      | 2 full extension drawers, anthracite             |                      |                                        |
|                      | (soft-close mechanism), incl. organiser          | Colours Towel holder |                                        |
| Weight               | 37,0 kg                                          | order no. 493120     | 004 - Chrome plated                    |
| Accessories incl.    | Drawer organizer, U-shaped, order no. 496113     |                      | 268 - White matt                       |
| Accessories excl.    | Towel holder chrome plated or lacquered,         |                      | 450 - Black matt                       |
|                      | order no. 493120                                 |                      |                                        |
|                      | Towel rail, anodized aluminium, order no. 490951 | order no. 490951     | 104 – Aluminium glossy                 |
|                      | Space saving siphon, order no. 894240            |                      | 105 – Aluminium                        |
| Mounting acc. incl.  | Installation set for furniture, order no. 493133 |                      | 106 - Aluminium black                  |
| Mounting information | The walls installed on must meet the require-    |                      |                                        |
|                      | ments of the furniture in terms of weight and    |                      |                                        |
|                      | the supplied fastening elements. If this cannot  |                      |                                        |
|                      | be guaranteed another method of installation     |                      |                                        |
|                      | needs to be chosen.                              |                      |                                        |

## TECHNICAL DRAWINGS / S 1 : 20