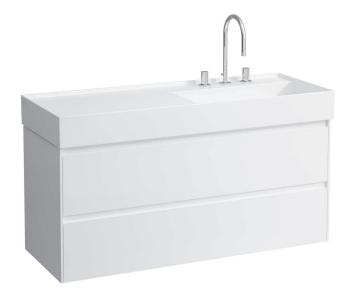

## Vanity unit 403982

| TECHNICAL DA         | IA .                                             |                      |                                        |
|----------------------|--------------------------------------------------|----------------------|----------------------------------------|
| Order no.            | 403982 / 2 drawers                               | Colours Body/Front   | 260 – White matt                       |
| Dimensions (WxHxD)   | 1182 x 515 x 448 mm                              |                      | 261 - White glossy                     |
| Matching for         | washbasin Kartell • LAUFEN, order no. 813333     |                      | 266 – Traffic grey                     |
| Specification        | Body/Front – 19 mm MDF panels, lacquered or      |                      | 267 - Wild oak                         |
|                      | PVC furniture foil (only 267 - Wild oak)         |                      | 990 - Specialcolor lacquered selection |
|                      | integrated handles in the front                  |                      | 999 - Multicolor lacquered selection   |
|                      | 2 full extension drawers, anthracite             |                      |                                        |
|                      | (soft-close mechanism), incl. organiser          | Colours Towel holder |                                        |
| Weight               | 37,0 kg                                          | order no. 493120     | 004 - Chrome plated                    |
| Accessories incl.    | Drawer organizer, U-shaped, order no. 496113     |                      | 268 - White matt                       |
| Accessories excl.    | Towel holder chrome plated or lacquered,         |                      | 450 - Black matt                       |
|                      | order no. 493120                                 |                      |                                        |
|                      | Towel rail, anodized aluminium, order no. 490951 | order no. 490951     | 104 – Aluminium glossy                 |
|                      | Space saving siphon, order no. 894240            |                      | 105 – Aluminium                        |
| Mounting acc. incl.  | Installation set for furniture, order no. 493133 |                      | 106 - Aluminium black                  |
| Mounting information | The walls installed on must meet the require-    |                      |                                        |
|                      | ments of the furniture in terms of weight and    |                      |                                        |
|                      | the supplied fastening elements. If this cannot  |                      |                                        |
|                      | be guaranteed another method of installation     |                      |                                        |
|                      | needs to be chosen.                              |                      |                                        |