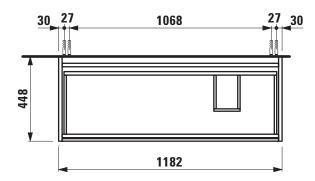

## Vanity unit 403982

| TECHNICAL DA         | IA .                                             |                      |                                        |
|----------------------|--------------------------------------------------|----------------------|----------------------------------------|
| Order no.            | 403982 / 2 drawers                               | Colours Body/Front   | 260 – White matt                       |
| Dimensions (WxHxD)   | 1182 x 515 x 448 mm                              |                      | 261 - White glossy                     |
| Matching for         | washbasin Kartell • LAUFEN, order no. 813333     |                      | 266 – Traffic grey                     |
| Specification        | Body/Front – 19 mm MDF panels, lacquered or      |                      | 267 - Wild oak                         |
|                      | PVC furniture foil (only 267 - Wild oak)         |                      | 990 - Specialcolor lacquered selection |
|                      | integrated handles in the front                  |                      | 999 - Multicolor lacquered selection   |
|                      | 2 full extension drawers, anthracite             |                      |                                        |
|                      | (soft-close mechanism), incl. organiser          | Colours Towel holder |                                        |
| Weight               | 37,0 kg                                          | order no. 493120     | 004 - Chrome plated                    |
| Accessories incl.    | Drawer organizer, U-shaped, order no. 496113     |                      | 268 - White matt                       |
| Accessories excl.    | Towel holder chrome plated or lacquered,         |                      | 450 - Black matt                       |
|                      | order no. 493120                                 |                      |                                        |
|                      | Towel rail, anodized aluminium, order no. 490951 | order no. 490951     | 104 – Aluminium glossy                 |
|                      | Space saving siphon, order no. 894240            |                      | 105 – Aluminium                        |
| Mounting acc. incl.  | Installation set for furniture, order no. 493133 |                      | 106 - Aluminium black                  |
| Mounting information | The walls installed on must meet the require-    |                      |                                        |
|                      | ments of the furniture in terms of weight and    |                      |                                        |
|                      | the supplied fastening elements. If this cannot  |                      |                                        |
|                      | be guaranteed another method of installation     |                      |                                        |
|                      | needs to be chosen.                              |                      |                                        |

## TECHNICAL DRAWINGS / S 1 : 20