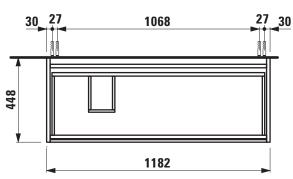

## Vanity unit 403972

| TECHNICAL DATA       |                                                  |                      |                                        |
|----------------------|--------------------------------------------------|----------------------|----------------------------------------|
| Order no.            | 403972 / 2 drawers                               | Colours Body/Front   | 260 – White matt                       |
| Dimensions (WxHxD)   | 1182 x 515 x 448 mm                              |                      | 261 – White glossy                     |
| Matching for         | washbasin Kartell • LAUFEN, order no. 813332     |                      | 266 – Traffic grey                     |
| Specification        | Body/Front – 19 mm MDF panels, lacquered or      |                      | 267 – Wild oak                         |
|                      | PVC furniture foil (only 267 – Wild oak)         |                      | 990 – Specialcolor lacquered selection |
|                      | integrated handles in the front                  |                      | 999 - Multicolor lacquered selection   |
|                      | 2 full extension drawers, anthracite             |                      |                                        |
|                      | (soft-close mechanism), incl. organiser          | Colours Towel holder |                                        |
| Weight               | 37,0 kg                                          | order no. 493120     | 004 – Chrome plated                    |
| Accessories incl.    | Drawer organizer, U-shaped, order no. 496113     |                      | 268 – White matt                       |
| Accessories excl.    | Towel holder chrome plated or lacquered,         |                      | 450 – Black matt                       |
|                      | order no. 493120                                 |                      |                                        |
|                      | Towel rail, anodized aluminium, order no. 490951 | order no. 490951     | 104 – Aluminium glossy                 |
|                      | Space saving siphon, order no. 894240            |                      | 105 – Aluminium                        |
| Mounting acc. incl.  | Installation set for furniture, order no. 493133 |                      | 106 – Aluminium black                  |
| Mounting information | The walls installed on must meet the require-    |                      |                                        |
|                      | ments of the furniture in terms of weight and    |                      |                                        |
|                      | the supplied fastening elements. If this cannot  |                      |                                        |
|                      | be guaranteed another method of installation     |                      |                                        |

## TECHNICAL DRAWINGS / S 1 : 20

needs to be chosen.