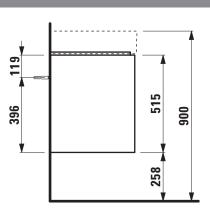

105 – Aluminium                        |
| Mounting acc. incl.  | Installation set for furniture, order no. 493133 |                      | 106 – Aluminium black                  |
| Mounting information | The walls installed on must meet the require-    |                      |                                        |
|                      | ments of the furniture in terms of weight and    |                      |                                        |
|                      | the supplied fastening elements. If this cannot  |                      |                                        |
|                      | be guaranteed another method of installation     |                      |                                        |

## TECHNICAL DRAWINGS / S 1 : 20



needs to be chosen.