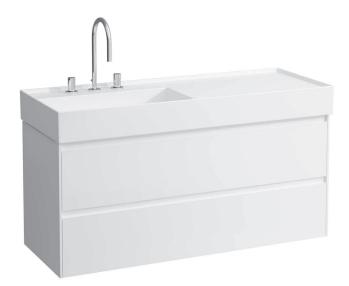

## Vanity unit 403972

| TECHNICAL DATA       |                                                  |                      |                                        |
|----------------------|--------------------------------------------------|----------------------|----------------------------------------|
| Order no.            | 403972 / 2 drawers                               | Colours Body/Front   | 260 – White matt                       |
| Dimensions (WxHxD)   | 1182 x 515 x 448 mm                              |                      | 261 – White glossy                     |
| Matching for         | washbasin Kartell • LAUFEN, order no. 813332     |                      | 266 – Traffic grey                     |
| Specification        | Body/Front – 19 mm MDF panels, lacquered or      |                      | 267 – Wild oak                         |
|                      | PVC furniture foil (only 267 – Wild oak)         |                      | 990 – Specialcolor lacquered selection |
|                      | integrated handles in the front                  |                      | 999 - Multicolor lacquered selection   |
|                      | 2 full extension drawers, anthracite             |                      |                                        |
|                      | (soft-close mechanism), incl. organiser          | Colours Towel holder |                                        |
| Weight               | 37,0 kg                                          | order no. 493120     | 004 – Chrome plated                    |
| Accessories incl.    | Drawer organizer, U-shaped, order no. 496113     |                      | 268 – White matt                       |
| Accessories excl.    | Towel holder chrome plated or lacquered,         |                      | 450 – Black matt                       |
|                      | order no. 493120                                 |                      |                                        |
|                      | Towel rail, anodized aluminium, order no. 490951 | order no. 490951     | 104 – Aluminium glossy                 |
|                      | Space saving siphon, order no. 894240            |                      | 105 – Aluminium                        |
| Mounting acc. incl.  | Installation set for furniture, order no. 493133 |                      | 106 – Aluminium black                  |
| Mounting information | The walls installed on must meet the require-    |                      |                                        |
|                      | ments of the furniture in terms of weight and    |                      |                                        |
|                      | the supplied fastening elements. If this cannot  |                      |                                        |
|                      | be guaranteed another method of installation     |                      |                                        |