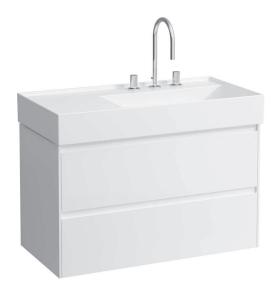

## Vanity unit 403962

| TECHNICAL DA         | TA                                               |                      |                                        |
|----------------------|--------------------------------------------------|----------------------|----------------------------------------|
| Order no.            | 403962 / 2 drawers                               | Colours Body/Front   | 260 - White matt                       |
| Dimensions (WxHxD)   | 882 x 515 x 448 mm                               |                      | 261 – White glossy                     |
| Matching for         | washbasin Kartell • LAUFEN, order no. 810339     |                      | 266 - Traffic grey                     |
| Specification        | Body/Front – 19 mm MDF panels, lacquered or      |                      | 267 – Wild oak                         |
|                      | PVC furniture foil (only 267 - Wild oak)         |                      | 990 - Specialcolor lacquered selection |
|                      | integrated handles in the front                  |                      | 999 - Multicolor lacquered selection   |
|                      | 2 full extension drawers, anthracite             |                      |                                        |
|                      | (soft-close mechanism), incl. organiser          | Colours Towel holder |                                        |
| Weight               | 30,5 kg                                          | order no. 493120     | 004 - Chrome plated                    |
| Accessories incl.    | Drawer organizer, U-shaped, order no. 496113     |                      | 268 – White matt                       |
| Accessories excl.    | Towel holder chrome plated or lacquered,         |                      | 450 - Black matt                       |
|                      | order no. 493120                                 |                      |                                        |
|                      | Towel rail, anodized aluminium, order no. 490951 | order no. 490951     | 104 – Aluminium glossy                 |
|                      | Space saving siphon, order no. 894240            |                      | 105 – Aluminium                        |
| Mounting acc. incl.  | Installation set for furniture, order no. 493133 |                      | 106 - Aluminium black                  |
| Mounting information | The walls installed on must meet the require-    |                      |                                        |
|                      | ments of the furniture in terms of weight and    |                      |                                        |
|                      | the supplied fastening elements. If this cannot  |                      |                                        |
|                      | be guaranteed another method of installation     |                      |                                        |
|                      | needs to be chosen.                              |                      |                                        |