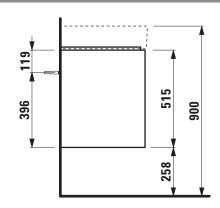

## Vanity unit 403962

| TECHNICAL DA         | TA                                               |                      |                                        |
|----------------------|--------------------------------------------------|----------------------|----------------------------------------|
| Order no.            | 403962 / 2 drawers                               | Colours Body/Front   | 260 - White matt                       |
| Dimensions (WxHxD)   | 882 x 515 x 448 mm                               |                      | 261 – White glossy                     |
| Matching for         | washbasin Kartell • LAUFEN, order no. 810339     |                      | 266 - Traffic grey                     |
| Specification        | Body/Front – 19 mm MDF panels, lacquered or      |                      | 267 – Wild oak                         |
|                      | PVC furniture foil (only 267 - Wild oak)         |                      | 990 - Specialcolor lacquered selection |
|                      | integrated handles in the front                  |                      | 999 - Multicolor lacquered selection   |
|                      | 2 full extension drawers, anthracite             |                      |                                        |
|                      | (soft-close mechanism), incl. organiser          | Colours Towel holder |                                        |
| Weight               | 30,5 kg                                          | order no. 493120     | 004 - Chrome plated                    |
| Accessories incl.    | Drawer organizer, U-shaped, order no. 496113     |                      | 268 – White matt                       |
| Accessories excl.    | Towel holder chrome plated or lacquered,         |                      | 450 - Black matt                       |
|                      | order no. 493120                                 |                      |                                        |
|                      | Towel rail, anodized aluminium, order no. 490951 | order no. 490951     | 104 – Aluminium glossy                 |
|                      | Space saving siphon, order no. 894240            |                      | 105 – Aluminium                        |
| Mounting acc. incl.  | Installation set for furniture, order no. 493133 |                      | 106 - Aluminium black                  |
| Mounting information | The walls installed on must meet the require-    |                      |                                        |
|                      | ments of the furniture in terms of weight and    |                      |                                        |
|                      | the supplied fastening elements. If this cannot  |                      |                                        |
|                      | be guaranteed another method of installation     |                      |                                        |
|                      | needs to be chosen.                              |                      |                                        |

## TECHNICAL DRAWINGS / S 1 : 20