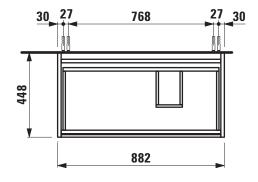

## Vanity unit 403962

| TECHNICAL DA         | TA                                               |                      |                                        |
|----------------------|--------------------------------------------------|----------------------|----------------------------------------|
| Order no.            | 403962 / 2 drawers                               | Colours Body/Front   | 260 - White matt                       |
| Dimensions (WxHxD)   | 882 x 515 x 448 mm                               |                      | 261 – White glossy                     |
| Matching for         | washbasin Kartell • LAUFEN, order no. 810339     |                      | 266 - Traffic grey                     |
| Specification        | Body/Front – 19 mm MDF panels, lacquered or      |                      | 267 – Wild oak                         |
|                      | PVC furniture foil (only 267 - Wild oak)         |                      | 990 - Specialcolor lacquered selection |
|                      | integrated handles in the front                  |                      | 999 - Multicolor lacquered selection   |
|                      | 2 full extension drawers, anthracite             |                      |                                        |
|                      | (soft-close mechanism), incl. organiser          | Colours Towel holder |                                        |
| Weight               | 30,5 kg                                          | order no. 493120     | 004 - Chrome plated                    |
| Accessories incl.    | Drawer organizer, U-shaped, order no. 496113     |                      | 268 – White matt                       |
| Accessories excl.    | Towel holder chrome plated or lacquered,         |                      | 450 - Black matt                       |
|                      | order no. 493120                                 |                      |                                        |
|                      | Towel rail, anodized aluminium, order no. 490951 | order no. 490951     | 104 – Aluminium glossy                 |
|                      | Space saving siphon, order no. 894240            |                      | 105 – Aluminium                        |
| Mounting acc. incl.  | Installation set for furniture, order no. 493133 |                      | 106 - Aluminium black                  |
| Mounting information | The walls installed on must meet the require-    |                      |                                        |
|                      | ments of the furniture in terms of weight and    |                      |                                        |
|                      | the supplied fastening elements. If this cannot  |                      |                                        |
|                      | be guaranteed another method of installation     |                      |                                        |
|                      | needs to be chosen.                              |                      |                                        |

## TECHNICAL DRAWINGS / S 1 : 20