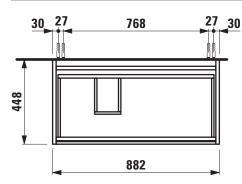

## Vanity unit 403952

| TECHNICAL DATA       |                                                  |                      |                                        |
|----------------------|--------------------------------------------------|----------------------|----------------------------------------|
| Order no.            | 403952 / 2 drawers                               | Colours Body/Front   | 260 – White matt                       |
| Dimensions (WxHxD)   | 882 x 515 x 448 mm                               |                      | 261 – White glossy                     |
| Matching for         | washbasin Kartell • LAUFEN, order no. 810338     |                      | 266 – Traffic grey                     |
| Specification        | Body/Front – 19 mm MDF panels, lacquered or      |                      | 267 – Wild oak                         |
|                      | PVC furniture foil (only 267 – Wild oak)         |                      | 990 – Specialcolor lacquered selection |
|                      | integrated handles in the front                  |                      | 999 – Multicolor lacquered selection   |
|                      | 2 full extension drawers, anthracite             |                      |                                        |
|                      | (soft-close mechanism), incl. organiser          | Colours Towel holder |                                        |
| Weight               | 30,5 kg                                          | order no. 493120     | 004 – Chrome plated                    |
| Accessories incl.    | Drawer organizer, U-shaped, order no. 496113     |                      | 268 – White matt                       |
| Accessories excl.    | Towel holder chrome plated or lacquered,         |                      | 450 – Black matt                       |
|                      | order no. 493120                                 |                      |                                        |
|                      | Towel rail, anodized aluminium, order no. 490951 | order no. 490951     | 104 – Aluminium glossy                 |
|                      | Space saving siphon, order no. 894240            |                      | 105 – Aluminium                        |
| Mounting acc. incl.  | Installation set for furniture, order no. 493133 |                      | 106 – Aluminium black                  |
| Mounting information | The walls installed on must meet the require-    |                      |                                        |
|                      | ments of the furniture in terms of weight and    |                      |                                        |
|                      | the supplied fastening elements. If this cannot  |                      |                                        |
|                      | be guaranteed another method of installation     |                      |                                        |
|                      | needs to be chosen.                              |                      |                                        |

## TECHNICAL DRAWINGS / S 1 : 20

L众UFEN