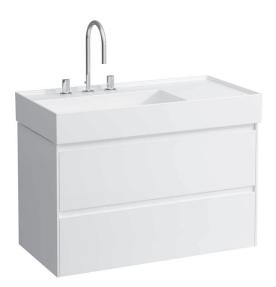

## Vanity unit 403952

| TECHNICAL DATA       |                                                  |                      |                                        |
|----------------------|--------------------------------------------------|----------------------|----------------------------------------|
| Order no.            | 403952 / 2 drawers                               | Colours Body/Front   | 260 – White matt                       |
| Dimensions (WxHxD)   | 882 x 515 x 448 mm                               |                      | 261 – White glossy                     |
| Matching for         | washbasin Kartell • LAUFEN, order no. 810338     |                      | 266 – Traffic grey                     |
| Specification        | Body/Front – 19 mm MDF panels, lacquered or      |                      | 267 – Wild oak                         |
|                      | PVC furniture foil (only 267 – Wild oak)         |                      | 990 – Specialcolor lacquered selection |
|                      | integrated handles in the front                  |                      | 999 – Multicolor lacquered selection   |
|                      | 2 full extension drawers, anthracite             |                      |                                        |
|                      | (soft-close mechanism), incl. organiser          | Colours Towel holder |                                        |
| Weight               | 30,5 kg                                          | order no. 493120     | 004 – Chrome plated                    |
| Accessories incl.    | Drawer organizer, U-shaped, order no. 496113     |                      | 268 – White matt                       |
| Accessories excl.    | Towel holder chrome plated or lacquered,         |                      | 450 – Black matt                       |
|                      | order no. 493120                                 |                      |                                        |
|                      | Towel rail, anodized aluminium, order no. 490951 | order no. 490951     | 104 – Aluminium glossy                 |
|                      | Space saving siphon, order no. 894240            |                      | 105 – Aluminium                        |
| Mounting acc. incl.  | Installation set for furniture, order no. 493133 |                      | 106 – Aluminium black                  |
| Mounting information | The walls installed on must meet the require-    |                      |                                        |
|                      | ments of the furniture in terms of weight and    |                      |                                        |
|                      | the supplied fastening elements. If this cannot  |                      |                                        |
|                      | be guaranteed another method of installation     |                      |                                        |
|                      | needs to be chosen.                              |                      |                                        |