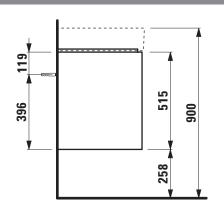

## Vanity unit 403952

| TECHNICAL DATA       |                                                  |                      |                                        |
|----------------------|--------------------------------------------------|----------------------|----------------------------------------|
| Order no.            | 403952 / 2 drawers                               | Colours Body/Front   | 260 – White matt                       |
| Dimensions (WxHxD)   | 882 x 515 x 448 mm                               |                      | 261 – White glossy                     |
| Matching for         | washbasin Kartell • LAUFEN, order no. 810338     |                      | 266 – Traffic grey                     |
| Specification        | Body/Front – 19 mm MDF panels, lacquered or      |                      | 267 – Wild oak                         |
|                      | PVC furniture foil (only 267 – Wild oak)         |                      | 990 – Specialcolor lacquered selection |
|                      | integrated handles in the front                  |                      | 999 – Multicolor lacquered selection   |
|                      | 2 full extension drawers, anthracite             |                      |                                        |
|                      | (soft-close mechanism), incl. organiser          | Colours Towel holder |                                        |
| Weight               | 30,5 kg                                          | order no. 493120     | 004 – Chrome plated                    |
| Accessories incl.    | Drawer organizer, U-shaped, order no. 496113     |                      | 268 – White matt                       |
| Accessories excl.    | Towel holder chrome plated or lacquered,         |                      | 450 – Black matt                       |
|                      | order no. 493120                                 |                      |                                        |
|                      | Towel rail, anodized aluminium, order no. 490951 | order no. 490951     | 104 – Aluminium glossy                 |
|                      | Space saving siphon, order no. 894240            |                      | 105 – Aluminium                        |
| Mounting acc. incl.  | Installation set for furniture, order no. 493133 |                      | 106 – Aluminium black                  |
| Mounting information | The walls installed on must meet the require-    |                      |                                        |
|                      | ments of the furniture in terms of weight and    |                      |                                        |
|                      | the supplied fastening elements. If this cannot  |                      |                                        |
|                      | be guaranteed another method of installation     |                      |                                        |
|                      | needs to be chosen.                              |                      |                                        |

## TECHNICAL DRAWINGS / S 1 : 20

L众UFEN