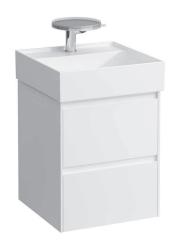

## Vanity unit 403922

| Order no.           | 403922 / 2 drawers                               | Mounting information | The walls installed on must meet the require-   |
|---------------------|--------------------------------------------------|----------------------|-------------------------------------------------|
| Dimensions (WxHxD)  | 437 x 515 x 448 mm                               |                      | ments of the furniture in terms of weight and   |
| Matching for        | washbasin Kartell • LAUFEN, order no. 815331     |                      | the supplied fastening elements. If this cannot |
| Specification       | Body/Front – 19 mm MDF panels, lacquered or      |                      | be guaranteed another method of installation    |
|                     | PVC furniture foil (only 267 - Wild oak)         |                      | needs to be chosen.                             |
|                     | integrated handles in the front                  | Colours Body/Front   | 260 - White matt                                |
|                     | 2 full extension drawers, anthracite             |                      | 261 – White glossy                              |
|                     | (soft-close mechanism), incl. organiser          |                      | 266 - Traffic grey                              |
| Weight              | 20,5 kg                                          |                      | 267 - Wild oak                                  |
| Accessories incl.   | Drawer organizer, U-shaped, order no. 496113     |                      | 990 - Specialcolor lacquered selection          |
| Accessories excl.   | Towel holder chrome plated or lacquered,         |                      | 999 - Multicolor lacquered selection            |
|                     | order no. 493120                                 |                      |                                                 |
|                     | Towel rail, anodized aluminium, order no. 490951 | Colours Towel holder |                                                 |
|                     | Space saving siphon, order no. 894240            | order no. 493120     | 004 - Chrome plated                             |
| Mounting acc. incl. | Installation set for furniture, order no. 493133 |                      | 268 - White matt                                |
|                     |                                                  |                      | 450 - Black matt                                |
|                     |                                                  | order no. 490951     | 104 – Aluminium glossy                          |
|                     |                                                  |                      | 105 – Aluminium                                 |
|                     |                                                  |                      | 106 - Aluminium black                           |