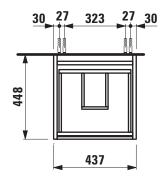

## Vanity unit 403922

| Order no.           | 403922 / 2 drawers                               | Mounting information | The walls installed on must meet the require-   |
|---------------------|--------------------------------------------------|----------------------|-------------------------------------------------|
| Dimensions (WxHxD)  | 437 x 515 x 448 mm                               |                      | ments of the furniture in terms of weight and   |
| Matching for        | washbasin Kartell • LAUFEN, order no. 815331     |                      | the supplied fastening elements. If this cannot |
| Specification       | Body/Front – 19 mm MDF panels, lacquered or      |                      | be guaranteed another method of installation    |
|                     | PVC furniture foil (only 267 - Wild oak)         |                      | needs to be chosen.                             |
|                     | integrated handles in the front                  | Colours Body/Front   | 260 - White matt                                |
|                     | 2 full extension drawers, anthracite             |                      | 261 – White glossy                              |
|                     | (soft-close mechanism), incl. organiser          |                      | 266 - Traffic grey                              |
| Weight              | 20,5 kg                                          |                      | 267 - Wild oak                                  |
| Accessories incl.   | Drawer organizer, U-shaped, order no. 496113     |                      | 990 - Specialcolor lacquered selection          |
| Accessories excl.   | Towel holder chrome plated or lacquered,         |                      | 999 - Multicolor lacquered selection            |
|                     | order no. 493120                                 |                      |                                                 |
|                     | Towel rail, anodized aluminium, order no. 490951 | Colours Towel holder |                                                 |
|                     | Space saving siphon, order no. 894240            | order no. 493120     | 004 - Chrome plated                             |
| Mounting acc. incl. | Installation set for furniture, order no. 493133 |                      | 268 - White matt                                |
|                     |                                                  |                      | 450 - Black matt                                |
|                     |                                                  | order no. 490951     | 104 – Aluminium glossy                          |
|                     |                                                  |                      | 105 – Aluminium                                 |
|                     |                                                  |                      | 106 - Aluminium black                           |

## TECHNICAL DRAWINGS / S 1 : 20