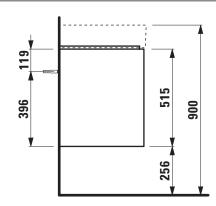

## Vanity unit 403922

| Order no.           | 403922 / 2 drawers                               | Mounting information | The walls installed on must meet the require-   |
|---------------------|--------------------------------------------------|----------------------|-------------------------------------------------|
| Dimensions (WxHxD)  | 437 x 515 x 448 mm                               |                      | ments of the furniture in terms of weight and   |
| Matching for        | washbasin Kartell • LAUFEN, order no. 815331     |                      | the supplied fastening elements. If this cannot |
| Specification       | Body/Front – 19 mm MDF panels, lacquered or      |                      | be guaranteed another method of installation    |
|                     | PVC furniture foil (only 267 - Wild oak)         |                      | needs to be chosen.                             |
|                     | integrated handles in the front                  | Colours Body/Front   | 260 - White matt                                |
|                     | 2 full extension drawers, anthracite             |                      | 261 – White glossy                              |
|                     | (soft-close mechanism), incl. organiser          |                      | 266 - Traffic grey                              |
| Weight              | 20,5 kg                                          |                      | 267 - Wild oak                                  |
| Accessories incl.   | Drawer organizer, U-shaped, order no. 496113     |                      | 990 - Specialcolor lacquered selection          |
| Accessories excl.   | Towel holder chrome plated or lacquered,         |                      | 999 - Multicolor lacquered selection            |
|                     | order no. 493120                                 |                      |                                                 |
|                     | Towel rail, anodized aluminium, order no. 490951 | Colours Towel holder |                                                 |
|                     | Space saving siphon, order no. 894240            | order no. 493120     | 004 - Chrome plated                             |
| Mounting acc. incl. | Installation set for furniture, order no. 493133 |                      | 268 - White matt                                |
|                     |                                                  |                      | 450 - Black matt                                |
|                     |                                                  | order no. 490951     | 104 – Aluminium glossy                          |
|                     |                                                  |                      | 105 – Aluminium                                 |
|                     |                                                  |                      | 106 - Aluminium black                           |

## TECHNICAL DRAWINGS / S 1 : 20