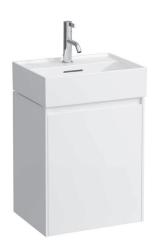

## Vanity unit 403911

| TECHNICAL DATA      |                                                  |                      |                                                 |
|---------------------|--------------------------------------------------|----------------------|-------------------------------------------------|
| Order no.           | 403911 / door hinge left                         | Mounting information | The walls installed on must meet the require-   |
| Dimensions (WxHxD)  | 437 x 515 x 330 mm                               |                      | ments of the furniture in terms of weight and   |
| Matching for        | washbasin Kartell • LAUFEN, order no. 815330     |                      | the supplied fastening elements. If this cannot |
| Specification       | Body/Front – 19 mm MDF panels, lacquered or      |                      | be guaranteed another method of installation    |
|                     | PVC furniture foil (only 267 - Wild oak)         |                      | needs to be chosen.                             |
|                     | integrated handle in the front                   | Colours Body/Front   | 260 – White matt                                |
|                     | 1 door (soft-close mechanism)                    |                      | 261 – White glossy                              |
|                     | 1 internal glass shelf (fixed)                   |                      | 266 - Traffic grey                              |
| Weight              | 12,0 kg                                          |                      | 267 - Wild oak                                  |
| Accessories excl.   | Space saving siphon, order no. 894240            |                      | 990 - Specialcolor lacquered selection          |
| Mounting acc. incl. | Installation set for furniture, order no. 493133 |                      | 999 - Multicolor lacquered selection            |