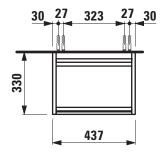

## Vanity unit 403911

| TECHNICAL DATA      |                                                  |                      |                                                 |
|---------------------|--------------------------------------------------|----------------------|-------------------------------------------------|
| Order no.           | 403911 / door hinge left                         | Mounting information | The walls installed on must meet the require-   |
| Dimensions (WxHxD)  | 437 x 515 x 330 mm                               |                      | ments of the furniture in terms of weight and   |
| Matching for        | washbasin Kartell • LAUFEN, order no. 815330     |                      | the supplied fastening elements. If this cannot |
| Specification       | Body/Front – 19 mm MDF panels, lacquered or      |                      | be guaranteed another method of installation    |
|                     | PVC furniture foil (only 267 - Wild oak)         |                      | needs to be chosen.                             |
|                     | integrated handle in the front                   | Colours Body/Front   | 260 – White matt                                |
|                     | 1 door (soft-close mechanism)                    |                      | 261 – White glossy                              |
|                     | 1 internal glass shelf (fixed)                   |                      | 266 - Traffic grey                              |
| Weight              | 12,0 kg                                          |                      | 267 - Wild oak                                  |
| Accessories excl.   | Space saving siphon, order no. 894240            |                      | 990 - Specialcolor lacquered selection          |
| Mounting acc. incl. | Installation set for furniture, order no. 493133 |                      | 999 - Multicolor lacquered selection            |

## TECHNICAL DRAWINGS / S 1 : 20