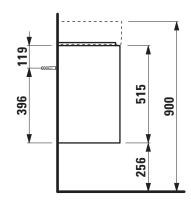

## Vanity unit 403911

| TECHNICAL DATA      |                                                  |                      |                                                 |
|---------------------|--------------------------------------------------|----------------------|-------------------------------------------------|
| Order no.           | 403911 / door hinge left                         | Mounting information | The walls installed on must meet the require-   |
| Dimensions (WxHxD)  | 437 x 515 x 330 mm                               |                      | ments of the furniture in terms of weight and   |
| Matching for        | washbasin Kartell • LAUFEN, order no. 815330     |                      | the supplied fastening elements. If this cannot |
| Specification       | Body/Front – 19 mm MDF panels, lacquered or      |                      | be guaranteed another method of installation    |
|                     | PVC furniture foil (only 267 - Wild oak)         |                      | needs to be chosen.                             |
|                     | integrated handle in the front                   | Colours Body/Front   | 260 – White matt                                |
|                     | 1 door (soft-close mechanism)                    |                      | 261 – White glossy                              |
|                     | 1 internal glass shelf (fixed)                   |                      | 266 - Traffic grey                              |
| Weight              | 12,0 kg                                          |                      | 267 - Wild oak                                  |
| Accessories excl.   | Space saving siphon, order no. 894240            |                      | 990 - Specialcolor lacquered selection          |
| Mounting acc. incl. | Installation set for furniture, order no. 493133 |                      | 999 - Multicolor lacquered selection            |

## TECHNICAL DRAWINGS / S 1 : 20