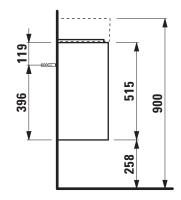

## Vanity unit 403902

| TECHNICAL DATA      |                                                  |                      |                                                 |
|---------------------|--------------------------------------------------|----------------------|-------------------------------------------------|
| Order no.           | 403902 / door hinge right                        | Mounting information | The walls installed on must meet the require-   |
| Dimensions (WxHxD)  | 437 x 515 x 270 mm                               |                      | ments of the furniture in terms of weight and   |
| Matching for        | washbasin Kartell • LAUFEN, order no. 815334,    |                      | the supplied fastening elements. If this cannot |
|                     | 815335                                           |                      | be guaranteed another method of installation    |
| Specification       | Body/Front - 19 mm MDF panels, lacquered or      |                      | needs to be chosen.                             |
|                     | PVC furniture foil (only 267 - Wild oak)         | Colours Body/Front   | 260 – White matt                                |
|                     | integrated handle in the front                   |                      | 261 – White glossy                              |
|                     | 1 door (soft-close mechanism)                    |                      | 266 - Traffic grey                              |
|                     | 1 internal glass shelf (fixed)                   |                      | 267 - Wild oak                                  |
| Weight              | 10,5 kg                                          |                      | 990 - Specialcolor lacquered selection          |
| Accessories excl.   | Space saving siphon, order no. 894240            |                      | 999 - Multicolor lacquered selection            |
| Mounting acc. incl. | Installation set for furniture, order no. 493133 |                      |                                                 |

## TECHNICAL DRAWINGS / S 1 : 20