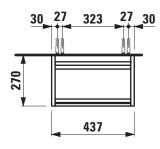

## Vanity unit 403902

| TECHNICAL DATA      |                                                  |                      |                                                 |
|---------------------|--------------------------------------------------|----------------------|-------------------------------------------------|
| Order no.           | 403902 / door hinge right                        | Mounting information | The walls installed on must meet the require-   |
| Dimensions (WxHxD)  | 437 x 515 x 270 mm                               |                      | ments of the furniture in terms of weight and   |
| Matching for        | washbasin Kartell • LAUFEN, order no. 815334,    |                      | the supplied fastening elements. If this cannot |
|                     | 815335                                           |                      | be guaranteed another method of installation    |
| Specification       | Body/Front - 19 mm MDF panels, lacquered or      |                      | needs to be chosen.                             |
|                     | PVC furniture foil (only 267 - Wild oak)         | Colours Body/Front   | 260 – White matt                                |
|                     | integrated handle in the front                   |                      | 261 – White glossy                              |
|                     | 1 door (soft-close mechanism)                    |                      | 266 - Traffic grey                              |
|                     | 1 internal glass shelf (fixed)                   |                      | 267 - Wild oak                                  |
| Weight              | 10,5 kg                                          |                      | 990 - Specialcolor lacquered selection          |
| Accessories excl.   | Space saving siphon, order no. 894240            |                      | 999 - Multicolor lacquered selection            |
| Mounting acc. incl. | Installation set for furniture, order no. 493133 |                      |                                                 |

## TECHNICAL DRAWINGS / S 1 : 20