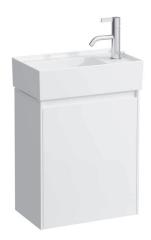

## Vanity unit 403902

| TECHNICAL DATA      |                                                  |                      |                                                 |
|---------------------|--------------------------------------------------|----------------------|-------------------------------------------------|
| Order no.           | 403902 / door hinge right                        | Mounting information | The walls installed on must meet the require-   |
| Dimensions (WxHxD)  | 437 x 515 x 270 mm                               |                      | ments of the furniture in terms of weight and   |
| Matching for        | washbasin Kartell • LAUFEN, order no. 815334,    |                      | the supplied fastening elements. If this cannot |
|                     | 815335                                           |                      | be guaranteed another method of installation    |
| Specification       | Body/Front - 19 mm MDF panels, lacquered or      |                      | needs to be chosen.                             |
|                     | PVC furniture foil (only 267 - Wild oak)         | Colours Body/Front   | 260 – White matt                                |
|                     | integrated handle in the front                   |                      | 261 – White glossy                              |
|                     | 1 door (soft-close mechanism)                    |                      | 266 - Traffic grey                              |
|                     | 1 internal glass shelf (fixed)                   |                      | 267 - Wild oak                                  |
| Weight              | 10,5 kg                                          |                      | 990 - Specialcolor lacquered selection          |
| Accessories excl.   | Space saving siphon, order no. 894240            |                      | 999 - Multicolor lacquered selection            |
| Mounting acc. incl. | Installation set for furniture, order no. 493133 |                      |                                                 |