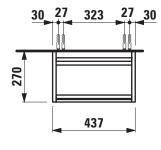

## Vanity unit 403901

| TECHNICAL DATA      |                                                  |                      |                                                 |
|---------------------|--------------------------------------------------|----------------------|-------------------------------------------------|
| Order no.           | 403901 / door hinge left                         | Mounting information | The walls installed on must meet the require-   |
| Dimensions (WxHxD)  | 437 x 515 x 270 mm                               |                      | ments of the furniture in terms of weight and   |
| Matching for        | washbasin Kartell • LAUFEN, order no. 815334,    |                      | the supplied fastening elements. If this cannot |
|                     | 815335                                           |                      | be guaranteed another method of installation    |
| Specification       | Body/Front – 19 mm MDF panels, lacquered or      |                      | needs to be chosen.                             |
|                     | PVC furniture foil (only 267 - Wild oak)         | Colours Body/Front   | 260 - White matt                                |
|                     | integrated handle in the front                   |                      | 261 – White glossy                              |
|                     | 1 door (soft-close mechanism)                    |                      | 266 - Traffic grey                              |
|                     | 1 internal glass shelf (fixed)                   |                      | 267 - Wild oak                                  |
| Weight              | 10,5 kg                                          |                      | 990 - Specialcolor lacquered selection          |
| Accessories excl.   | Space saving siphon, order no. 894240            |                      | 999 - Multicolor lacquered selection            |
| Mounting acc. incl. | Installation set for furniture, order no. 493133 |                      |                                                 |

## TECHNICAL DRAWINGS / S 1 : 20