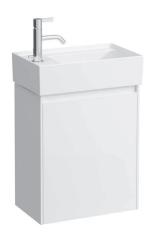

## Vanity unit 403901

| TECHNICAL DATA      |                                                  |                      |                                                 |
|---------------------|--------------------------------------------------|----------------------|-------------------------------------------------|
| Order no.           | 403901 / door hinge left                         | Mounting information | The walls installed on must meet the require-   |
| Dimensions (WxHxD)  | 437 x 515 x 270 mm                               |                      | ments of the furniture in terms of weight and   |
| Matching for        | washbasin Kartell • LAUFEN, order no. 815334,    |                      | the supplied fastening elements. If this cannot |
|                     | 815335                                           |                      | be guaranteed another method of installation    |
| Specification       | Body/Front – 19 mm MDF panels, lacquered or      |                      | needs to be chosen.                             |
|                     | PVC furniture foil (only 267 - Wild oak)         | Colours Body/Front   | 260 - White matt                                |
|                     | integrated handle in the front                   |                      | 261 – White glossy                              |
|                     | 1 door (soft-close mechanism)                    |                      | 266 - Traffic grey                              |
|                     | 1 internal glass shelf (fixed)                   |                      | 267 - Wild oak                                  |
| Weight              | 10,5 kg                                          |                      | 990 - Specialcolor lacquered selection          |
| Accessories excl.   | Space saving siphon, order no. 894240            |                      | 999 - Multicolor lacquered selection            |
| Mounting acc. incl. | Installation set for furniture, order no. 493133 |                      |                                                 |