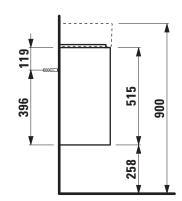

## Vanity unit 403901

| TECHNICAL DATA      |                                                  |                      |                                                 |
|---------------------|--------------------------------------------------|----------------------|-------------------------------------------------|
| Order no.           | 403901 / door hinge left                         | Mounting information | The walls installed on must meet the require-   |
| Dimensions (WxHxD)  | 437 x 515 x 270 mm                               |                      | ments of the furniture in terms of weight and   |
| Matching for        | washbasin Kartell • LAUFEN, order no. 815334,    |                      | the supplied fastening elements. If this cannot |
|                     | 815335                                           |                      | be guaranteed another method of installation    |
| Specification       | Body/Front – 19 mm MDF panels, lacquered or      |                      | needs to be chosen.                             |
|                     | PVC furniture foil (only 267 - Wild oak)         | Colours Body/Front   | 260 - White matt                                |
|                     | integrated handle in the front                   |                      | 261 – White glossy                              |
|                     | 1 door (soft-close mechanism)                    |                      | 266 - Traffic grey                              |
|                     | 1 internal glass shelf (fixed)                   |                      | 267 - Wild oak                                  |
| Weight              | 10,5 kg                                          |                      | 990 - Specialcolor lacquered selection          |
| Accessories excl.   | Space saving siphon, order no. 894240            |                      | 999 - Multicolor lacquered selection            |
| Mounting acc. incl. | Installation set for furniture, order no. 493133 |                      |                                                 |

## TECHNICAL DRAWINGS / S 1 : 20