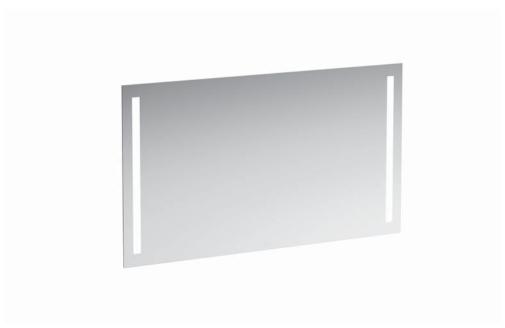

## Mirror with LED lighting 403856

| TECHNICAL DA        | 403856                                   | Mounting information | The fortification walls must meet the require                                                                                  |
|---------------------|------------------------------------------|----------------------|--------------------------------------------------------------------------------------------------------------------------------|
| EEC                 | E                                        | _                    | ments of the furniture in terms of weight and the supplied fasteners. This can not be guaranteed, another method of attachment |
| Dimensions (WxHxD)  | 1200 x 700 x 28 mm                       |                      |                                                                                                                                |
| Specification       | hardwired for room switch                |                      |                                                                                                                                |
|                     | Mirror glass 4 mm with security foil     |                      | is chosen.                                                                                                                     |
|                     | With integrated vertical LED lighting    |                      | 230V power supply required.                                                                                                    |
|                     | 4000 Kelvin, IP44, 10,0W, 230V, 50/60 Hz |                      |                                                                                                                                |
|                     | LED light source replaceable             |                      |                                                                                                                                |
| Weight              | 9,5 kg                                   |                      |                                                                                                                                |
| Mounting acc. incl. | Installation set, order no. 493132       |                      |                                                                                                                                |