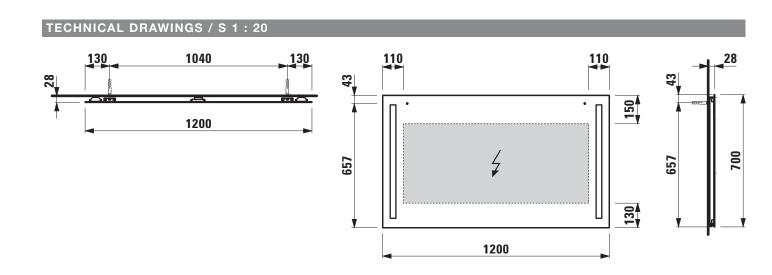

## Mirror with LED lighting 403856

| TECHNICAL DA        | 403856                                   | Mounting information | The fortification walls must meet the require                                                                                  |
|---------------------|------------------------------------------|----------------------|--------------------------------------------------------------------------------------------------------------------------------|
| EEC                 | E                                        | _                    | ments of the furniture in terms of weight and the supplied fasteners. This can not be guaranteed, another method of attachment |
| Dimensions (WxHxD)  | 1200 x 700 x 28 mm                       |                      |                                                                                                                                |
| Specification       | hardwired for room switch                |                      |                                                                                                                                |
|                     | Mirror glass 4 mm with security foil     |                      | is chosen.                                                                                                                     |
|                     | With integrated vertical LED lighting    |                      | 230V power supply required.                                                                                                    |
|                     | 4000 Kelvin, IP44, 10,0W, 230V, 50/60 Hz |                      |                                                                                                                                |
|                     | LED light source replaceable             |                      |                                                                                                                                |
| Weight              | 9,5 kg                                   |                      |                                                                                                                                |
| Mounting acc. incl. | Installation set, order no. 493132       |                      |                                                                                                                                |