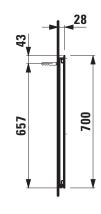

## TECHNICAL DRAWINGS / S 1 : 20

## Mirror with LED lighting 403855

| TECHNICAL DATA      |                                          |
|---------------------|------------------------------------------|
| Order no.           | 403855                                   |
| EEC                 | E                                        |
| Dimensions (WxHxD)  | 1000 x 700 x 28 mm                       |
| Specification       | hardwired for room switch                |
|                     | Mirror glass 4 mm with security foil     |
|                     | With integrated vertical LED lighting    |
|                     | 4000 Kelvin, IP44, 10,0W, 230V, 50/60 Hz |
|                     | LED light source replaceable             |
| Weight              | 8,0 kg                                   |
| Mounting acc. incl. | Installation set, order no. 493132       |