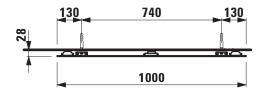

## TECHNICAL DRAWINGS / S 1 : 20

## Mirror with LED lighting 403855

| TECHNICAL DATA      |                                          |
|---------------------|------------------------------------------|
| Order no.           | 403855                                   |
| EEC                 | E                                        |
| Dimensions (WxHxD)  | 1000 x 700 x 28 mm                       |
| Specification       | hardwired for room switch                |
|                     | Mirror glass 4 mm with security foil     |
|                     | With integrated vertical LED lighting    |
|                     | 4000 Kelvin, IP44, 10,0W, 230V, 50/60 Hz |
|                     | LED light source replaceable             |
| Weight              | 8,0 kg                                   |
| Mounting acc. incl. | Installation set, order no. 493132       |