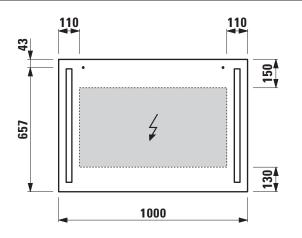

## TECHNICAL DRAWINGS / S 1 : 20

## Mirror with LED lighting 403855

| TECHNICAL DATA      |                                          |
|---------------------|------------------------------------------|
| Order no.           | 403855                                   |
| EEC                 | E                                        |
| Dimensions (WxHxD)  | 1000 x 700 x 28 mm                       |
| Specification       | hardwired for room switch                |
|                     | Mirror glass 4 mm with security foil     |
|                     | With integrated vertical LED lighting    |
|                     | 4000 Kelvin, IP44, 10,0W, 230V, 50/60 Hz |
|                     | LED light source replaceable             |
| Weight              | 8,0 kg                                   |
| Mounting acc. incl. | Installation set, order no. 493132       |