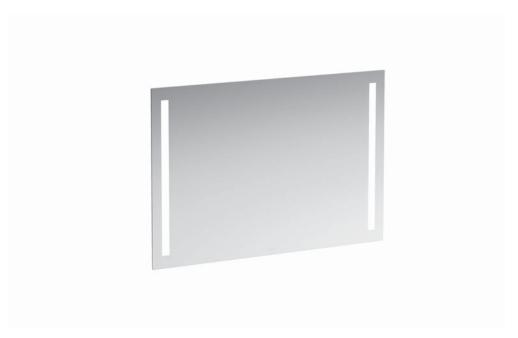

## Mirror with LED lighting 403855

| TECHNICAL DATA      |                                          |
|---------------------|------------------------------------------|
| Order no.           | 403855                                   |
| EEC                 | E                                        |
| Dimensions (WxHxD)  | 1000 x 700 x 28 mm                       |
| Specification       | hardwired for room switch                |
|                     | Mirror glass 4 mm with security foil     |
|                     | With integrated vertical LED lighting    |
|                     | 4000 Kelvin, IP44, 10,0W, 230V, 50/60 Hz |
|                     | LED light source replaceable             |
| Weight              | 8,0 kg                                   |
| Mounting acc. incl. | Installation set, order no. 493132       |