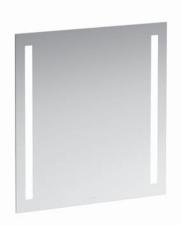

## Mirror with LED lighting 403853

| TECHNICAL DATA      |                                          |                      |                                               |
|---------------------|------------------------------------------|----------------------|-----------------------------------------------|
| Order no.           | 403853                                   | Mounting information | The fortification walls must meet the require |
| EEC                 | E                                        |                      | ments of the furniture in terms of weight     |
| Dimensions (WxHxD)  | 650 x 700 x 28 mm                        |                      | and the supplied fasteners. This can not be   |
| Specification       | hardwired for room switch                | -                    | guaranteed, another method of attachment      |
|                     | Mirror glass 4 mm with security foil     |                      | is chosen.                                    |
|                     | With integrated vertical LED lighting    |                      | 230V power supply required.                   |
|                     | 4000 Kelvin, IP44, 10,0W, 230V, 50/60 Hz |                      |                                               |
|                     | LED light source replaceable             |                      |                                               |
| Weight              | 5,4 kg                                   | _                    |                                               |
| Mounting acc. incl. | Installation set, order no. 493132       |                      |                                               |