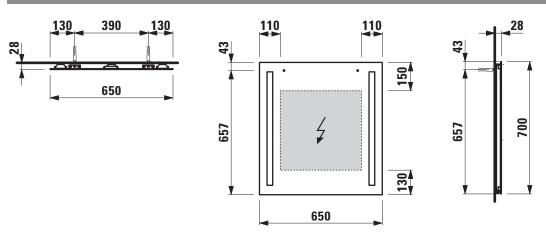

|                      | is chosen.                                    |
|                     | With integrated vertical LED lighting    |                      | 230V power supply required.                   |
|                     | 4000 Kelvin, IP44, 10,0W, 230V, 50/60 Hz |                      |                                               |
|                     | LED light source replaceable             |                      |                                               |
| Weight              | 5,4 kg                                   | _                    |                                               |
| Mounting acc. incl. | Installation set, order no. 493132       |                      |                                               |

## TECHNICAL DRAWINGS / S 1 : 20