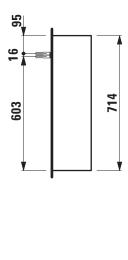

## Mirror cabinet with LED light element 403822

403832 403842

| TECHNICAL DATA      |                                          |                      |                                                |
|---------------------|------------------------------------------|----------------------|------------------------------------------------|
| Order no.           | 403822 / with 1 power socket (EU)        | Mounting information | The fortification walls must meet the require- |
|                     | 403832 / with 1 power socket (CH)        |                      | ments of the furniture in terms of weight      |
|                     | 403842 / with 1 power socket (UK)        |                      | and the supplied fasteners. This can not be    |
| EEC                 | F                                        |                      | guaranteed, another method of attachment       |
| Dimensions (WxHxD)  | 1218 x 714 x 208 mm                      |                      | is chosen.                                     |
| Specification       | hardwired for room switch                |                      | 230V power supply required.                    |
|                     | Body - 19 mm MDF panels, lacquered or    | Colours              | 260 – White matt                               |
|                     | PVC furniture foil (only 267 - Wild oak) |                      | 261 – White glossy                             |
|                     | inside melamine anthracite               |                      | 266 - Traffic grey                             |
|                     | Doors - Glass 3+3 mm with security foil  |                      | 267 - Wild oak                                 |
|                     | 2 doors with inside and outside mirrors  |                      | 990 - Specialcolor lacquered selection         |
|                     | With horizontal LED light element        |                      | 999 - Multicolor lacquered selection           |
|                     | 4000 Kelvin, IP44, 30,0W, 230V, 50 Hz    |                      |                                                |
|                     | 2 glass shelves (adjustable)             |                      |                                                |
| Weight              | 32,0 kg                                  |                      |                                                |
| Mounting acc. incl. | Installation set, order no. 493021       | _                    |                                                |

## TECHNICAL DRAWINGS / S 1 : 20

LAUFEN