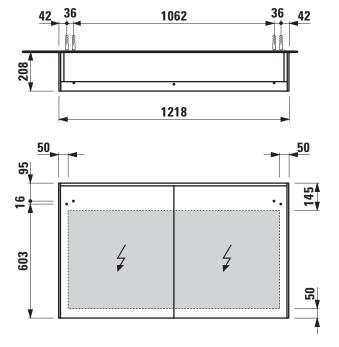

## Mirror cabinet with LED light element 403822

403832 403842

| TECHNICAL DATA      |                                          |                      |                                                |
|---------------------|------------------------------------------|----------------------|------------------------------------------------|
| Order no.           | 403822 / with 1 power socket (EU)        | Mounting information | The fortification walls must meet the require- |
|                     | 403832 / with 1 power socket (CH)        |                      | ments of the furniture in terms of weight      |
|                     | 403842 / with 1 power socket (UK)        |                      | and the supplied fasteners. This can not be    |
| EEC                 | F                                        |                      | guaranteed, another method of attachment       |
| Dimensions (WxHxD)  | 1218 x 714 x 208 mm                      |                      | is chosen.                                     |
| Specification       | hardwired for room switch                |                      | 230V power supply required.                    |
|                     | Body - 19 mm MDF panels, lacquered or    | Colours              | 260 – White matt                               |
|                     | PVC furniture foil (only 267 - Wild oak) |                      | 261 – White glossy                             |
|                     | inside melamine anthracite               |                      | 266 - Traffic grey                             |
|                     | Doors - Glass 3+3 mm with security foil  |                      | 267 - Wild oak                                 |
|                     | 2 doors with inside and outside mirrors  |                      | 990 - Specialcolor lacquered selection         |
|                     | With horizontal LED light element        |                      | 999 - Multicolor lacquered selection           |
|                     | 4000 Kelvin, IP44, 30,0W, 230V, 50 Hz    |                      |                                                |
|                     | 2 glass shelves (adjustable)             |                      |                                                |
| Weight              | 32,0 kg                                  |                      |                                                |
| Mounting acc. incl. | Installation set, order no. 493021       | _                    |                                                |

## TECHNICAL DRAWINGS / S 1 : 20

LAUFEN