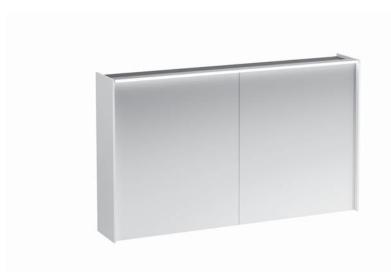

## Mirror cabinet with LED light element 403822

403832 403842

| TECHNICAL DATA      |                                          |                      |                                                |
|---------------------|------------------------------------------|----------------------|------------------------------------------------|
| Order no.           | 403822 / with 1 power socket (EU)        | Mounting information | The fortification walls must meet the require- |
|                     | 403832 / with 1 power socket (CH)        |                      | ments of the furniture in terms of weight      |
|                     | 403842 / with 1 power socket (UK)        |                      | and the supplied fasteners. This can not be    |
| EEC                 | F                                        |                      | guaranteed, another method of attachment       |
| Dimensions (WxHxD)  | 1218 x 714 x 208 mm                      |                      | is chosen.                                     |
| Specification       | hardwired for room switch                |                      | 230V power supply required.                    |
|                     | Body - 19 mm MDF panels, lacquered or    | Colours              | 260 – White matt                               |
|                     | PVC furniture foil (only 267 - Wild oak) |                      | 261 – White glossy                             |
|                     | inside melamine anthracite               |                      | 266 - Traffic grey                             |
|                     | Doors - Glass 3+3 mm with security foil  |                      | 267 - Wild oak                                 |
|                     | 2 doors with inside and outside mirrors  |                      | 990 - Specialcolor lacquered selection         |
|                     | With horizontal LED light element        |                      | 999 - Multicolor lacquered selection           |
|                     | 4000 Kelvin, IP44, 30,0W, 230V, 50 Hz    |                      |                                                |
|                     | 2 glass shelves (adjustable)             |                      |                                                |
| Weight              | 32,0 kg                                  |                      |                                                |
| Mounting acc. incl. | Installation set, order no. 493021       | _                    |                                                |