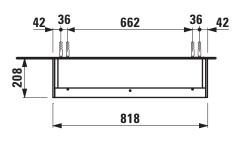

| 990 – Specialcolor lacquered selection         |
|                     | With horizontal LED light element        |                      | 999 – Multicolor lacquered selection           |
|                     | 4000 Kelvin, IP44, 20,0W, 230V, 50 Hz    |                      |                                                |
|                     | 2 glass shelves (adjustable)             |                      |                                                |
| Weight              | 23,5 kg                                  | _                    |                                                |
| Mounting acc. incl. | Installation set, order no. 493021       | -                    |                                                |

## TECHNICAL DRAWINGS / S 1 : 20