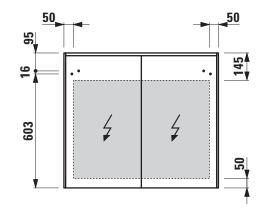

| 990 – Specialcolor lacquered selection         |
|                     | With horizontal LED light element        |                      | 999 – Multicolor lacquered selection           |
|                     | 4000 Kelvin, IP44, 20,0W, 230V, 50 Hz    |                      |                                                |
|                     | 2 glass shelves (adjustable)             |                      |                                                |
| Weight              | 23,5 kg                                  | _                    |                                                |
| Mounting acc. incl. | Installation set, order no. 493021       | -                    |                                                |

## TECHNICAL DRAWINGS / S 1 : 20