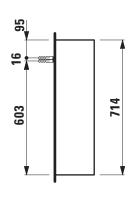

| 990 – Specialcolor lacquered selection         |
|                     | With horizontal LED light element        |                      | 999 – Multicolor lacquered selection           |
|                     | 4000 Kelvin, IP44, 20,0W, 230V, 50 Hz    |                      |                                                |
|                     | 2 glass shelves (adjustable)             |                      |                                                |
| Weight              | 23,5 kg                                  | _                    |                                                |
| Mounting acc. incl. | Installation set, order no. 493021       | -                    |                                                |

## TECHNICAL DRAWINGS / S 1 : 20