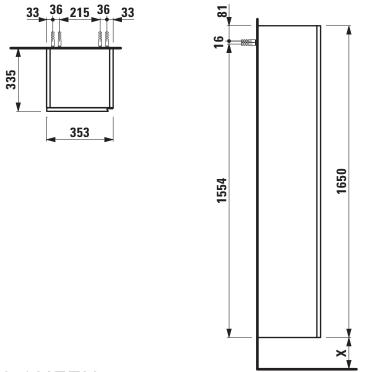

## LANI FURNITURE

Tall cabinet 40372.1

| TECHNICAL DATA     |                                                 |                      |                                                   |
|--------------------|-------------------------------------------------|----------------------|---------------------------------------------------|
| Order no.          | 40372.1 / door hinge left                       | Weight               | 35,0 kg                                           |
| Dimensions (WxHxD) | 353 x 1650 x 335 mm                             | Mounting acc. incl.  | Installation set for furniture, order no. 49302.1 |
| Specification      | Body/Front - 19 mm MDF panels, lacquered or     | Mounting information | The walls installed on must meet the require-     |
|                    | PVC furniture foil (only 267 – Wild oak)        |                      | ments of the furniture in terms of weight and     |
|                    | back panel, top and bottom panel melamine       |                      | the supplied fastening elements. If this cannot   |
|                    | anthracite                                      |                      | be guaranteed another method of installation      |
|                    | White: Interior; front and side panels melamine |                      | needs to be chosen.                               |
|                    | white                                           | Colours Body/Front   | 260 – White matt                                  |
|                    | Traffic grey, Wild oak:                         |                      | 261 – White glossy                                |
|                    | Interior; front and side panels melamine        |                      | 266 – Traffic grey                                |
|                    | anthracite                                      |                      | 267 – Wild oak                                    |
|                    | Specialcolor, Multicolor:                       |                      | 990 – Specialcolor lacquered selection            |
|                    | Interior; front and side panels lacquered       |                      | 999 - Multicolor lacquered selection              |
|                    | integrated handle at the right side             |                      |                                                   |
|                    | 1 door (soft-close mechanism)                   |                      |                                                   |
|                    | 4 glass shelves (fixed)                         |                      |                                                   |