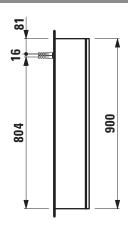

## Medium upper cabinet 40371.2

| Order no.          | 40371.2 / door hinge right                      | Weight               | 13,5 kg                                           |
|--------------------|-------------------------------------------------|----------------------|---------------------------------------------------|
| Dimensions (WxHxD) | 353 x 900 x 184 mm                              | Mounting acc. incl.  | Installation set for furniture, order no. 49302.1 |
| Specification      | Body/Front – 19 mm MDF panels, lacquered or     | Mounting information | The walls installed on must meet the require-     |
|                    | PVC furniture foil (only 267 - Wild oak)        |                      | ments of the furniture in terms of weight and     |
|                    | back panel, top and bottom panel melamine       |                      | the supplied fastening elements. If this cannot   |
|                    | anthracite                                      |                      | be guaranteed another method of installation      |
|                    | White: Interior; front and side panels melamine |                      | needs to be chosen.                               |
|                    | white                                           | Colours Body/Front   | 260 - White matt                                  |
|                    | Traffic grey, Wild oak:                         |                      | 261 – White glossy                                |
|                    | Interior; front and side panels melamine        |                      | 266 - Traffic grey                                |
|                    | anthracite                                      |                      | 267 - Wild oak                                    |
|                    | Specialcolor, Multicolor:                       |                      | 990 - Specialcolor lacquered selection            |
|                    | Interior; front and side panels lacquered       |                      | 999 - Multicolor lacquered selection              |
|                    | integrated handle at the left side              |                      |                                                   |
|                    | 1 door (soft-close mechanism)                   |                      |                                                   |
|                    | 2 glass shelves (fixed)                         |                      |                                                   |

## TECHNICAL DRAWINGS / S 1 : 20