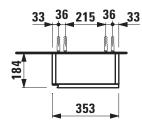

## Medium upper cabinet 40371.2

| Order no.          | 40371.2 / door hinge right                      | Weight               | 13,5 kg                                           |
|--------------------|-------------------------------------------------|----------------------|---------------------------------------------------|
| Dimensions (WxHxD) | 353 x 900 x 184 mm                              | Mounting acc. incl.  | Installation set for furniture, order no. 49302.1 |
| Specification      | Body/Front – 19 mm MDF panels, lacquered or     | Mounting information | The walls installed on must meet the require-     |
|                    | PVC furniture foil (only 267 - Wild oak)        |                      | ments of the furniture in terms of weight and     |
|                    | back panel, top and bottom panel melamine       |                      | the supplied fastening elements. If this cannot   |
|                    | anthracite                                      |                      | be guaranteed another method of installation      |
|                    | White: Interior; front and side panels melamine |                      | needs to be chosen.                               |
|                    | white                                           | Colours Body/Front   | 260 - White matt                                  |
|                    | Traffic grey, Wild oak:                         |                      | 261 – White glossy                                |
|                    | Interior; front and side panels melamine        |                      | 266 - Traffic grey                                |
|                    | anthracite                                      |                      | 267 - Wild oak                                    |
|                    | Specialcolor, Multicolor:                       |                      | 990 - Specialcolor lacquered selection            |
|                    | Interior; front and side panels lacquered       |                      | 999 - Multicolor lacquered selection              |
|                    | integrated handle at the left side              |                      |                                                   |
|                    | 1 door (soft-close mechanism)                   |                      |                                                   |
|                    | 2 glass shelves (fixed)                         |                      |                                                   |

## TECHNICAL DRAWINGS / S 1 : 20