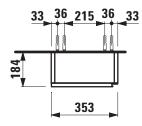

## Medium upper cabinet 40371.1

| Order no.          | 40371.1 / door hinge left                       | Weight               | 13,5 kg                                           |
|--------------------|-------------------------------------------------|----------------------|---------------------------------------------------|
| Dimensions (WxHxD) | 353 x 900 x 184 mm                              | Mounting acc. incl.  | Installation set for furniture, order no. 49302.1 |
| Specification      | Body/Front – 19 mm MDF panels, lacquered or     | Mounting information | The walls installed on must meet the require-     |
|                    | PVC furniture foil (only 267 - Wild oak)        |                      | ments of the furniture in terms of weight and     |
|                    | back panel, top and bottom panel melamine       |                      | the supplied fastening elements. If this cannot   |
|                    | anthracite                                      |                      | be guaranteed another method of installation      |
|                    | White: Interior; front and side panels melamine |                      | needs to be chosen.                               |
|                    | white                                           | Colours Body/Front   | 260 – White matt                                  |
|                    | Traffic grey, Wild oak:                         |                      | 261 – White glossy                                |
|                    | Interior; front and side panels melamine        |                      | 266 - Traffic grey                                |
|                    | anthracite                                      |                      | 267 - Wild oak                                    |
|                    | Specialcolor, Multicolor:                       |                      | 990 - Specialcolor lacquered selection            |
|                    | Interior; front and side panels lacquered       |                      | 999 - Multicolor lacquered selection              |
|                    | integrated handle at the right side             |                      |                                                   |
|                    | 1 door (soft-close mechanism)                   |                      |                                                   |
|                    | 2 glass shelves (fixed)                         |                      |                                                   |

## TECHNICAL DRAWINGS / S 1 : 20