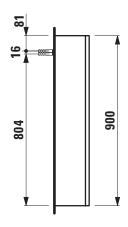

## Medium upper cabinet 40371.1

| Order no.          | 40371.1 / door hinge left                       | Weight               | 13,5 kg                                           |
|--------------------|-------------------------------------------------|----------------------|---------------------------------------------------|
| Dimensions (WxHxD) | 353 x 900 x 184 mm                              | Mounting acc. incl.  | Installation set for furniture, order no. 49302.1 |
| Specification      | Body/Front – 19 mm MDF panels, lacquered or     | Mounting information | The walls installed on must meet the require-     |
|                    | PVC furniture foil (only 267 - Wild oak)        |                      | ments of the furniture in terms of weight and     |
|                    | back panel, top and bottom panel melamine       |                      | the supplied fastening elements. If this cannot   |
|                    | anthracite                                      |                      | be guaranteed another method of installation      |
|                    | White: Interior; front and side panels melamine |                      | needs to be chosen.                               |
|                    | white                                           | Colours Body/Front   | 260 – White matt                                  |
|                    | Traffic grey, Wild oak:                         |                      | 261 – White glossy                                |
|                    | Interior; front and side panels melamine        |                      | 266 - Traffic grey                                |
|                    | anthracite                                      |                      | 267 - Wild oak                                    |
|                    | Specialcolor, Multicolor:                       |                      | 990 - Specialcolor lacquered selection            |
|                    | Interior; front and side panels lacquered       |                      | 999 - Multicolor lacquered selection              |
|                    | integrated handle at the right side             |                      |                                                   |
|                    | 1 door (soft-close mechanism)                   |                      |                                                   |
|                    | 2 glass shelves (fixed)                         |                      |                                                   |

## TECHNICAL DRAWINGS / S 1 : 20