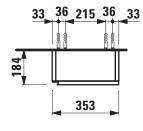

## Small upper cabinet 40370.2

| Order no.          | 40370.2 / door hinge right                      | Weight               | 11,0 kg                                           |
|--------------------|-------------------------------------------------|----------------------|---------------------------------------------------|
| Dimensions (WxHxD) | 353 x 700 x 184 mm                              | Mounting acc. incl.  | Installation set for furniture, order no. 49302.1 |
| Specification      | Body/Front – 19 mm MDF panels, lacquered or     | Mounting information | The walls installed on must meet the require-     |
|                    | PVC furniture foil (only 267 - Wild oak)        |                      | ments of the furniture in terms of weight and     |
|                    | back panel, top and bottom panel melamine       |                      | the supplied fastening elements. If this cannot   |
|                    | anthracite                                      |                      | be guaranteed another method of installation      |
|                    | White: Interior; front and side panels melamine |                      | needs to be chosen.                               |
|                    | white                                           | Colours Body/Front   | 260 - White matt                                  |
|                    | Traffic grey, Wild oak:                         |                      | 261 – White glossy                                |
|                    | Interior; front and side panels melamine        |                      | 266 - Traffic grey                                |
|                    | anthracite                                      |                      | 267 - Wild oak                                    |
|                    | Specialcolor, Multicolor:                       |                      | 990 - Specialcolor lacquered selection            |
|                    | Interior; front and side panels lacquered       |                      | 999 - Multicolor lacquered selection              |
|                    | integrated handle at the left side              |                      |                                                   |
|                    | 1 door (soft-close mechanism)                   |                      |                                                   |
|                    | 2 glass shelves (fixed)                         |                      |                                                   |

## TECHNICAL DRAWINGS / S 1 : 20