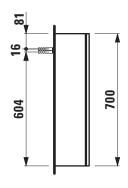

## Small upper cabinet 40370.2

| Order no.          | 40370.2 / door hinge right                      | Weight               | 11,0 kg                                           |
|--------------------|-------------------------------------------------|----------------------|---------------------------------------------------|
| Dimensions (WxHxD) | 353 x 700 x 184 mm                              | Mounting acc. incl.  | Installation set for furniture, order no. 49302.1 |
| Specification      | Body/Front – 19 mm MDF panels, lacquered or     | Mounting information | The walls installed on must meet the require-     |
|                    | PVC furniture foil (only 267 - Wild oak)        |                      | ments of the furniture in terms of weight and     |
|                    | back panel, top and bottom panel melamine       |                      | the supplied fastening elements. If this cannot   |
|                    | anthracite                                      |                      | be guaranteed another method of installation      |
|                    | White: Interior; front and side panels melamine |                      | needs to be chosen.                               |
|                    | white                                           | Colours Body/Front   | 260 - White matt                                  |
|                    | Traffic grey, Wild oak:                         |                      | 261 – White glossy                                |
|                    | Interior; front and side panels melamine        |                      | 266 - Traffic grey                                |
|                    | anthracite                                      |                      | 267 - Wild oak                                    |
|                    | Specialcolor, Multicolor:                       |                      | 990 - Specialcolor lacquered selection            |
|                    | Interior; front and side panels lacquered       |                      | 999 - Multicolor lacquered selection              |
|                    | integrated handle at the left side              |                      |                                                   |
|                    | 1 door (soft-close mechanism)                   |                      |                                                   |
|                    | 2 glass shelves (fixed)                         |                      |                                                   |

## TECHNICAL DRAWINGS / S 1 : 20