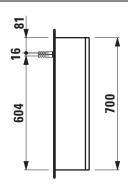

|
|                    | Specialcolor, Multicolor:                       |                      | 990 - Specialcolor lacquered selection            |
|                    | Interior; front and side panels lacquered       |                      | 999 - Multicolor lacquered selection              |
|                    | integrated handle at the right side             |                      |                                                   |
|                    | 1 door (soft-close mechanism)                   |                      |                                                   |
|                    | 2 glass shelves (fixed)                         |                      |                                                   |

## TECHNICAL DRAWINGS / S 1 : 20