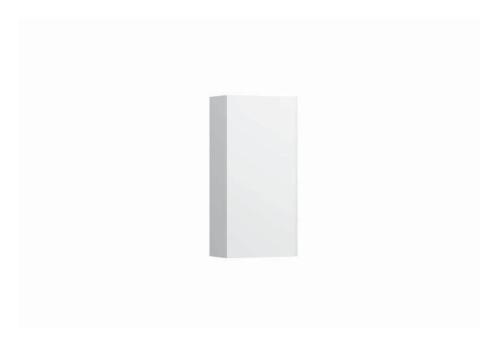

## Small upper cabinet 40370.1

| TECHNICAL DATA     |                                                 |                      |                                                   |
|--------------------|-------------------------------------------------|----------------------|---------------------------------------------------|
| Order no.          | 403701 / door hinge left                        | Weight               | 11,0 kg                                           |
| Dimensions (WxHxD) | 353 x 700 x 184 mm                              | Mounting acc. incl.  | Installation set for furniture, order no. 49302.1 |
| Specification      | Body/Front - 19 mm MDF panels, lacquered or     | Mounting information | The walls installed on must meet the require-     |
|                    | PVC furniture foil (only 267 – Wild oak)        |                      | ments of the furniture in terms of weight and     |
|                    | back panel, top and bottom panel melamine       |                      | the supplied fastening elements. If this cannot   |
|                    | anthracite                                      |                      | be guaranteed another method of installation      |
|                    | White: Interior; front and side panels melamine |                      | needs to be chosen.                               |
|                    | white                                           | Colours Body/Front   | 260 – White matt                                  |
|                    | Traffic grey, Wild oak:                         |                      | 261 – White glossy                                |
|                    | Interior; front and side panels melamine        |                      | 266 - Traffic grey                                |
|                    | anthracite                                      |                      | 267 - Wild oak                                    |
|                    | Specialcolor, Multicolor:                       |                      | 990 - Specialcolor lacquered selection            |
|                    | Interior; front and side panels lacquered       |                      | 999 - Multicolor lacquered selection              |
|                    | integrated handle at the right side             |                      |                                                   |
|                    | 1 door (soft-close mechanism)                   |                      |                                                   |
|                    | 2 glass shelves (fixed)                         |                      |                                                   |