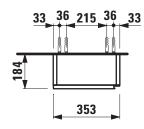

|
|                    | Specialcolor, Multicolor:                       |                      | 990 - Specialcolor lacquered selection            |
|                    | Interior; front and side panels lacquered       |                      | 999 - Multicolor lacquered selection              |
|                    | integrated handle at the right side             |                      |                                                   |
|                    | 1 door (soft-close mechanism)                   |                      |                                                   |
|                    | 2 glass shelves (fixed)                         |                      |                                                   |

## TECHNICAL DRAWINGS / S 1 : 20