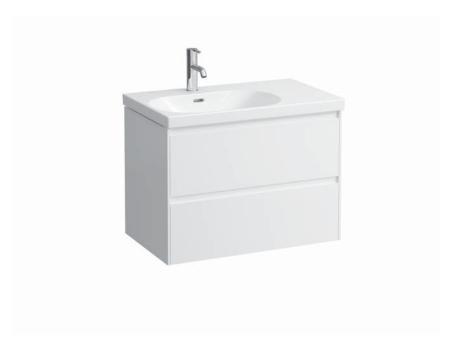

## Vanity unit 403592

| TECHNICAL DA Order no. | 403592 / 2 drawers                               | Colours Body/Front   | 260 – White matt                       |
|------------------------|--------------------------------------------------|----------------------|----------------------------------------|
|                        |                                                  | Colours Body/11ont   |                                        |
| Dimensions (WxHxD)     | 735 x 515 x 448 mm                               |                      | 261 – White glossy                     |
| Matching for           | washbasin Lua, order no. 817086                  |                      | 266 – Traffic grey                     |
| Specification          | Body/Front – 19 mm MDF panels, lacquered or      |                      | 267 - Wild oak                         |
|                        | PVC furniture foil (only 267 - Wild oak)         |                      | 990 – Specialcolor lacquered selection |
|                        | integrated handles in the front                  |                      | 999 - Multicolor lacquered selection   |
|                        | 2 full extension drawers, anthracite             |                      |                                        |
|                        | (soft-close mechanism), incl. organiser          | Colours Towel holder |                                        |
| Weight                 | 28,5 kg                                          | order no. 493120     | 004 - Chrome plated                    |
| Accessories incl.      | Drawer organizer, U-shaped, order no. 496113     |                      | 268 – White matt                       |
| Accessories excl.      | Towel holder chrome plated or lacquered,         |                      | 450 - Black matt                       |
|                        | order no. 493120                                 |                      |                                        |
|                        | Towel rail, anodized aluminium, order no. 490951 | order no. 490951     | 104 – Aluminium glossy                 |
|                        | Space saving siphon, order no. 894240            |                      | 105 – Aluminium                        |
| Mounting acc. incl.    | Installation set for furniture, order no. 493133 |                      | 106 – Aluminium black                  |
| Mounting information   | The walls installed on must meet the require-    |                      |                                        |
|                        | ments of the furniture in terms of weight and    |                      |                                        |
|                        | the supplied fastening elements. If this cannot  |                      |                                        |
|                        | be guaranteed another method of installation     |                      |                                        |
|                        | needs to be chosen.                              |                      |                                        |