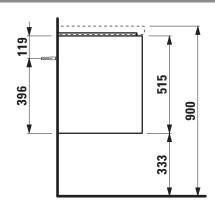

## Vanity unit 403592

| TECHNICAL DA Order no. | 403592 / 2 drawers                               | Colours Body/Front   | 260 – White matt                       |
|------------------------|--------------------------------------------------|----------------------|----------------------------------------|
|                        |                                                  | Colours Body/11ont   |                                        |
| Dimensions (WxHxD)     | 735 x 515 x 448 mm                               |                      | 261 – White glossy                     |
| Matching for           | washbasin Lua, order no. 817086                  |                      | 266 – Traffic grey                     |
| Specification          | Body/Front – 19 mm MDF panels, lacquered or      |                      | 267 - Wild oak                         |
|                        | PVC furniture foil (only 267 - Wild oak)         |                      | 990 – Specialcolor lacquered selection |
|                        | integrated handles in the front                  |                      | 999 - Multicolor lacquered selection   |
|                        | 2 full extension drawers, anthracite             |                      |                                        |
|                        | (soft-close mechanism), incl. organiser          | Colours Towel holder |                                        |
| Weight                 | 28,5 kg                                          | order no. 493120     | 004 - Chrome plated                    |
| Accessories incl.      | Drawer organizer, U-shaped, order no. 496113     |                      | 268 – White matt                       |
| Accessories excl.      | Towel holder chrome plated or lacquered,         |                      | 450 - Black matt                       |
|                        | order no. 493120                                 |                      |                                        |
|                        | Towel rail, anodized aluminium, order no. 490951 | order no. 490951     | 104 – Aluminium glossy                 |
|                        | Space saving siphon, order no. 894240            |                      | 105 – Aluminium                        |
| Mounting acc. incl.    | Installation set for furniture, order no. 493133 |                      | 106 – Aluminium black                  |
| Mounting information   | The walls installed on must meet the require-    |                      |                                        |
|                        | ments of the furniture in terms of weight and    |                      |                                        |
|                        | the supplied fastening elements. If this cannot  |                      |                                        |
|                        | be guaranteed another method of installation     |                      |                                        |
|                        | needs to be chosen.                              |                      |                                        |

## TECHNICAL DRAWINGS / S 1 : 20