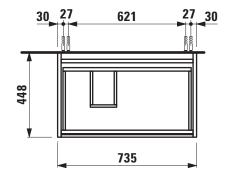

## Vanity unit 403592

| TECHNICAL DA Order no. | 403592 / 2 drawers                               | Colours Body/Front   | 260 – White matt                       |
|------------------------|--------------------------------------------------|----------------------|----------------------------------------|
|                        |                                                  | Colours Body/11ont   |                                        |
| Dimensions (WxHxD)     | 735 x 515 x 448 mm                               |                      | 261 – White glossy                     |
| Matching for           | washbasin Lua, order no. 817086                  |                      | 266 – Traffic grey                     |
| Specification          | Body/Front – 19 mm MDF panels, lacquered or      |                      | 267 - Wild oak                         |
|                        | PVC furniture foil (only 267 - Wild oak)         |                      | 990 – Specialcolor lacquered selection |
|                        | integrated handles in the front                  |                      | 999 - Multicolor lacquered selection   |
|                        | 2 full extension drawers, anthracite             |                      |                                        |
|                        | (soft-close mechanism), incl. organiser          | Colours Towel holder |                                        |
| Weight                 | 28,5 kg                                          | order no. 493120     | 004 - Chrome plated                    |
| Accessories incl.      | Drawer organizer, U-shaped, order no. 496113     |                      | 268 – White matt                       |
| Accessories excl.      | Towel holder chrome plated or lacquered,         |                      | 450 - Black matt                       |
|                        | order no. 493120                                 |                      |                                        |
|                        | Towel rail, anodized aluminium, order no. 490951 | order no. 490951     | 104 – Aluminium glossy                 |
|                        | Space saving siphon, order no. 894240            |                      | 105 – Aluminium                        |
| Mounting acc. incl.    | Installation set for furniture, order no. 493133 |                      | 106 – Aluminium black                  |
| Mounting information   | The walls installed on must meet the require-    |                      |                                        |
|                        | ments of the furniture in terms of weight and    |                      |                                        |
|                        | the supplied fastening elements. If this cannot  |                      |                                        |
|                        | be guaranteed another method of installation     |                      |                                        |
|                        | needs to be chosen.                              |                      |                                        |

## TECHNICAL DRAWINGS / S 1 : 20