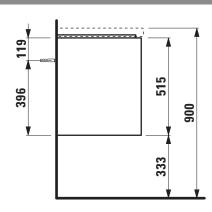

## Vanity unit 403582

| TECHNICAL DA         | TA                                               |                      |                                        |
|----------------------|--------------------------------------------------|----------------------|----------------------------------------|
| Order no.            | 403582 / 2 drawers                               | Colours Body/Front   | 260 – White matt                       |
| Dimensions (WxHxD)   | 735 x 515 x 448 mm                               |                      | 261 - White glossy                     |
| Matching for         | washbasin Lua, order no. 817085                  |                      | 266 - Traffic grey                     |
| Specification        | Body/Front – 19 mm MDF panels, lacquered or      |                      | 267 - Wild oak                         |
|                      | PVC furniture foil (only 267 - Wild oak)         |                      | 990 - Specialcolor lacquered selection |
|                      | integrated handles in the front                  |                      | 999 - Multicolor lacquered selection   |
|                      | 2 full extension drawers, anthracite             |                      |                                        |
|                      | (soft-close mechanism), incl. organiser          | Colours Towel holder |                                        |
| Weight               | 28,5 kg                                          | order no. 493120     | 004 - Chrome plated                    |
| Accessories incl.    | Drawer organizer, U-shaped, order no. 496113     |                      | 268 - White matt                       |
| Accessories excl.    | Towel holder chrome plated or lacquered,         |                      | 450 - Black matt                       |
|                      | order no. 493120                                 |                      |                                        |
|                      | Towel rail, anodized aluminium, order no. 490951 | order no. 490951     | 104 – Aluminium glossy                 |
|                      | Space saving siphon, order no. 894240            |                      | 105 – Aluminium                        |
| Mounting acc. incl.  | Installation set for furniture, order no. 493133 |                      | 106 - Aluminium black                  |
| Mounting information | The walls installed on must meet the require-    |                      |                                        |
|                      | ments of the furniture in terms of weight and    |                      |                                        |
|                      | the supplied fastening elements. If this cannot  |                      |                                        |
|                      | be guaranteed another method of installation     |                      |                                        |
|                      | needs to be chosen.                              |                      |                                        |

## TECHNICAL DRAWINGS / S 1 : 20