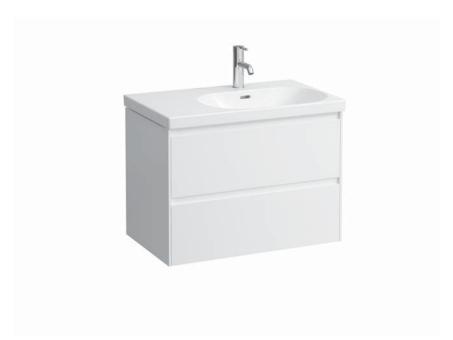

## Vanity unit 403582

| TECHNICAL DA         | TA                                               |                      |                                        |
|----------------------|--------------------------------------------------|----------------------|----------------------------------------|
| Order no.            | 403582 / 2 drawers                               | Colours Body/Front   | 260 – White matt                       |
| Dimensions (WxHxD)   | 735 x 515 x 448 mm                               |                      | 261 - White glossy                     |
| Matching for         | washbasin Lua, order no. 817085                  |                      | 266 - Traffic grey                     |
| Specification        | Body/Front – 19 mm MDF panels, lacquered or      |                      | 267 - Wild oak                         |
|                      | PVC furniture foil (only 267 - Wild oak)         |                      | 990 - Specialcolor lacquered selection |
|                      | integrated handles in the front                  |                      | 999 - Multicolor lacquered selection   |
|                      | 2 full extension drawers, anthracite             |                      |                                        |
|                      | (soft-close mechanism), incl. organiser          | Colours Towel holder |                                        |
| Weight               | 28,5 kg                                          | order no. 493120     | 004 - Chrome plated                    |
| Accessories incl.    | Drawer organizer, U-shaped, order no. 496113     |                      | 268 - White matt                       |
| Accessories excl.    | Towel holder chrome plated or lacquered,         |                      | 450 - Black matt                       |
|                      | order no. 493120                                 |                      |                                        |
|                      | Towel rail, anodized aluminium, order no. 490951 | order no. 490951     | 104 – Aluminium glossy                 |
|                      | Space saving siphon, order no. 894240            |                      | 105 – Aluminium                        |
| Mounting acc. incl.  | Installation set for furniture, order no. 493133 |                      | 106 - Aluminium black                  |
| Mounting information | The walls installed on must meet the require-    |                      |                                        |
|                      | ments of the furniture in terms of weight and    |                      |                                        |
|                      | the supplied fastening elements. If this cannot  |                      |                                        |
|                      | be guaranteed another method of installation     |                      |                                        |
|                      | needs to be chosen.                              |                      |                                        |