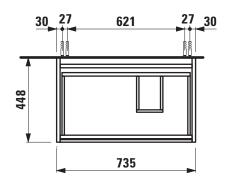

## Vanity unit 403582

| TECHNICAL DA         | TA                                               |                      |                                        |
|----------------------|--------------------------------------------------|----------------------|----------------------------------------|
| Order no.            | 403582 / 2 drawers                               | Colours Body/Front   | 260 – White matt                       |
| Dimensions (WxHxD)   | 735 x 515 x 448 mm                               |                      | 261 - White glossy                     |
| Matching for         | washbasin Lua, order no. 817085                  |                      | 266 - Traffic grey                     |
| Specification        | Body/Front – 19 mm MDF panels, lacquered or      |                      | 267 - Wild oak                         |
|                      | PVC furniture foil (only 267 - Wild oak)         |                      | 990 - Specialcolor lacquered selection |
|                      | integrated handles in the front                  |                      | 999 - Multicolor lacquered selection   |
|                      | 2 full extension drawers, anthracite             |                      |                                        |
|                      | (soft-close mechanism), incl. organiser          | Colours Towel holder |                                        |
| Weight               | 28,5 kg                                          | order no. 493120     | 004 - Chrome plated                    |
| Accessories incl.    | Drawer organizer, U-shaped, order no. 496113     |                      | 268 - White matt                       |
| Accessories excl.    | Towel holder chrome plated or lacquered,         |                      | 450 - Black matt                       |
|                      | order no. 493120                                 |                      |                                        |
|                      | Towel rail, anodized aluminium, order no. 490951 | order no. 490951     | 104 – Aluminium glossy                 |
|                      | Space saving siphon, order no. 894240            |                      | 105 – Aluminium                        |
| Mounting acc. incl.  | Installation set for furniture, order no. 493133 |                      | 106 - Aluminium black                  |
| Mounting information | The walls installed on must meet the require-    |                      |                                        |
|                      | ments of the furniture in terms of weight and    |                      |                                        |
|                      | the supplied fastening elements. If this cannot  |                      |                                        |
|                      | be guaranteed another method of installation     |                      |                                        |
|                      | needs to be chosen.                              |                      |                                        |

## TECHNICAL DRAWINGS / S 1 : 20