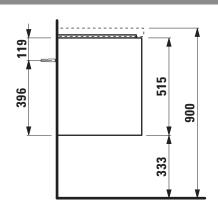

## Vanity unit 403574

| TECHNICAL DATA       |                                                  |                      |                                        |
|----------------------|--------------------------------------------------|----------------------|----------------------------------------|
| Order no.            | 403574 / 4 drawers                               | Colours Body/Front   | 260 - White matt                       |
| Dimensions (WxHxD)   | 1182 x 515 x 448 mm                              |                      | 261 - White glossy                     |
| Matching for         | washbasin Lua, order no. 814081                  |                      | 266 - Traffic grey                     |
| Specification        | Body/Front – 19 mm MDF panels, lacquered or      |                      | 267 - Wild oak                         |
|                      | PVC furniture foil (only 267 – Wild oak)         |                      | 990 - Specialcolor lacquered selection |
|                      | integrated handles in the front                  |                      | 999 - Multicolor lacquered selection   |
|                      | 2 full extension drawers, anthracite             |                      |                                        |
|                      | (soft-close mechanism), incl. organiser          | Colours Towel holder |                                        |
| Weight               | 43,2 kg                                          | order no. 493120     | 004 - Chrome plated                    |
| Accessories incl.    | Drawer organizer, U-shaped, order no. 496113     |                      | 268 - White matt                       |
| Accessories excl.    | Towel holder chrome plated or lacquered,         |                      | 450 - Black matt                       |
|                      | order no. 493120                                 |                      |                                        |
|                      | Towel rail, anodized aluminium, order no. 490951 | order no. 490951     | 104 - Aluminium glossy                 |
|                      | Space saving siphon, order no. 894240            |                      | 105 – Aluminium                        |
| Mounting acc. incl.  | Installation set for furniture, order no. 493133 |                      | 106 - Aluminium black                  |
| Mounting information | The walls installed on must meet the require-    |                      |                                        |
|                      | ments of the furniture in terms of weight and    |                      |                                        |
|                      | the supplied fastening elements. If this cannot  |                      |                                        |
|                      | be guaranteed another method of installation     |                      |                                        |
|                      | needs to be chosen.                              |                      |                                        |

## TECHNICAL DRAWINGS / S 1 : 20