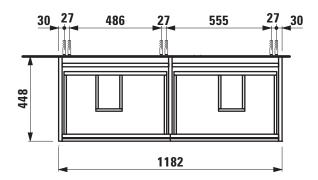

## Vanity unit 403574

| TECHNICAL DATA       |                                                  |                      |                                        |
|----------------------|--------------------------------------------------|----------------------|----------------------------------------|
| Order no.            | 403574 / 4 drawers                               | Colours Body/Front   | 260 - White matt                       |
| Dimensions (WxHxD)   | 1182 x 515 x 448 mm                              |                      | 261 - White glossy                     |
| Matching for         | washbasin Lua, order no. 814081                  |                      | 266 - Traffic grey                     |
| Specification        | Body/Front – 19 mm MDF panels, lacquered or      |                      | 267 - Wild oak                         |
|                      | PVC furniture foil (only 267 – Wild oak)         |                      | 990 - Specialcolor lacquered selection |
|                      | integrated handles in the front                  |                      | 999 - Multicolor lacquered selection   |
|                      | 2 full extension drawers, anthracite             |                      |                                        |
|                      | (soft-close mechanism), incl. organiser          | Colours Towel holder |                                        |
| Weight               | 43,2 kg                                          | order no. 493120     | 004 - Chrome plated                    |
| Accessories incl.    | Drawer organizer, U-shaped, order no. 496113     |                      | 268 - White matt                       |
| Accessories excl.    | Towel holder chrome plated or lacquered,         |                      | 450 - Black matt                       |
|                      | order no. 493120                                 |                      |                                        |
|                      | Towel rail, anodized aluminium, order no. 490951 | order no. 490951     | 104 - Aluminium glossy                 |
|                      | Space saving siphon, order no. 894240            |                      | 105 – Aluminium                        |
| Mounting acc. incl.  | Installation set for furniture, order no. 493133 |                      | 106 - Aluminium black                  |
| Mounting information | The walls installed on must meet the require-    |                      |                                        |
|                      | ments of the furniture in terms of weight and    |                      |                                        |
|                      | the supplied fastening elements. If this cannot  |                      |                                        |
|                      | be guaranteed another method of installation     |                      |                                        |
|                      | needs to be chosen.                              |                      |                                        |

## TECHNICAL DRAWINGS / S 1 : 20