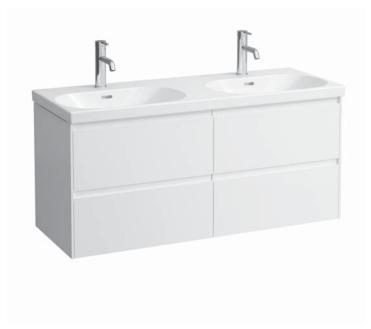

## Vanity unit 403574

| TECHNICAL DATA       |                                                  |                      |                                        |
|----------------------|--------------------------------------------------|----------------------|----------------------------------------|
| Order no.            | 403574 / 4 drawers                               | Colours Body/Front   | 260 - White matt                       |
| Dimensions (WxHxD)   | 1182 x 515 x 448 mm                              |                      | 261 - White glossy                     |
| Matching for         | washbasin Lua, order no. 814081                  |                      | 266 - Traffic grey                     |
| Specification        | Body/Front – 19 mm MDF panels, lacquered or      |                      | 267 - Wild oak                         |
|                      | PVC furniture foil (only 267 – Wild oak)         |                      | 990 - Specialcolor lacquered selection |
|                      | integrated handles in the front                  |                      | 999 - Multicolor lacquered selection   |
|                      | 2 full extension drawers, anthracite             |                      |                                        |
|                      | (soft-close mechanism), incl. organiser          | Colours Towel holder |                                        |
| Weight               | 43,2 kg                                          | order no. 493120     | 004 - Chrome plated                    |
| Accessories incl.    | Drawer organizer, U-shaped, order no. 496113     |                      | 268 - White matt                       |
| Accessories excl.    | Towel holder chrome plated or lacquered,         |                      | 450 - Black matt                       |
|                      | order no. 493120                                 |                      |                                        |
|                      | Towel rail, anodized aluminium, order no. 490951 | order no. 490951     | 104 - Aluminium glossy                 |
|                      | Space saving siphon, order no. 894240            |                      | 105 – Aluminium                        |
| Mounting acc. incl.  | Installation set for furniture, order no. 493133 |                      | 106 - Aluminium black                  |
| Mounting information | The walls installed on must meet the require-    |                      |                                        |
|                      | ments of the furniture in terms of weight and    |                      |                                        |
|                      | the supplied fastening elements. If this cannot  |                      |                                        |
|                      | be guaranteed another method of installation     |                      |                                        |
|                      | needs to be chosen.                              |                      |                                        |