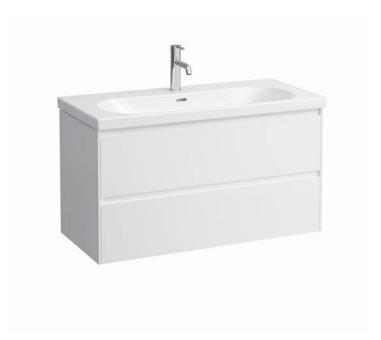

## Vanity unit 403562

| TECHNICAL DATA      |                                                  |                      |                                                 |
|---------------------|--------------------------------------------------|----------------------|-------------------------------------------------|
| Order no.           | 403562 / 2 drawers                               | Mounting information | The walls installed on must meet the require-   |
| Dimensions (WxHxD)  | 984 x 515 x 448 mm                               |                      | ments of the furniture in terms of weight and   |
| Matching for        | washbasin Lua, order no. 810089 (also in         |                      | the supplied fastening elements. If this cannot |
|                     | Charge 107),                                     |                      | be guaranteed another method of installation    |
|                     | Living, order no. 818437,                        |                      | needs to be chosen.                             |
|                     | Kartell by Laufen, order no. 810337 (also in     | Colours Body/Front   | 260 – White matt                                |
|                     | Charge 107),                                     |                      | 261 – White glossy                              |
| Specification       | Body/Front – 19 mm MDF panels, lacquered or      |                      | 266 - Traffic grey                              |
|                     | PVC furniture foil (only 267 - Wild oak)         |                      | 267 - Wild oak                                  |
|                     | integrated handles in the front                  |                      | 990 - Specialcolor lacquered selection          |
|                     | 2 full extension drawers, anthracite             |                      | 999 - Multicolor lacquered selection            |
|                     | (soft-close mechanism), incl. organiser          |                      |                                                 |
| Weight              | 33,5 kg                                          | Colours Towel holder |                                                 |
| Accessories incl.   | Drawer organizer, U-shaped, order no. 496113     | order no. 493120     | 004 - Chrome plated                             |
| Accessories excl.   | Towel holder chrome plated or lacquered,         |                      | 268 - White matt                                |
|                     | order no. 493120                                 |                      | 450 – Black matt                                |
|                     | Towel rail, anodized aluminium, order no. 490951 |                      |                                                 |
|                     | Space saving siphon, order no. 894240            | order no. 490951     | 104 – Aluminium glossy                          |
| Mounting acc. incl. | Installation set for furniture, order no. 493133 |                      | 105 – Aluminium                                 |
|                     |                                                  |                      | 106 - Aluminium black                           |