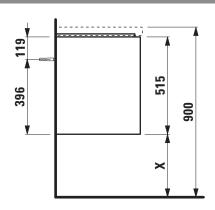

## TECHNICAL DRAWINGS / S 1 : 20

X =The exact height must be set during installation.