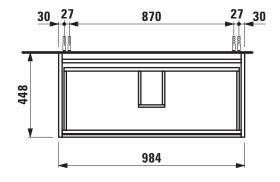

## Vanity unit 403562

| TECHNICAL DATA      |                                                  |                      |                                                 |
|---------------------|--------------------------------------------------|----------------------|-------------------------------------------------|
| Order no.           | 403562 / 2 drawers                               | Mounting information | The walls installed on must meet the require-   |
| Dimensions (WxHxD)  | 984 x 515 x 448 mm                               |                      | ments of the furniture in terms of weight and   |
| Matching for        | washbasin Lua, order no. 810089 (also in         |                      | the supplied fastening elements. If this cannot |
|                     | Charge 107),                                     |                      | be guaranteed another method of installation    |
|                     | Living, order no. 818437,                        |                      | needs to be chosen.                             |
|                     | Kartell by Laufen, order no. 810337 (also in     | Colours Body/Front   | 260 – White matt                                |
|                     | Charge 107),                                     |                      | 261 – White glossy                              |
| Specification       | Body/Front – 19 mm MDF panels, lacquered or      |                      | 266 - Traffic grey                              |
|                     | PVC furniture foil (only 267 - Wild oak)         |                      | 267 - Wild oak                                  |
|                     | integrated handles in the front                  |                      | 990 - Specialcolor lacquered selection          |
|                     | 2 full extension drawers, anthracite             |                      | 999 - Multicolor lacquered selection            |
|                     | (soft-close mechanism), incl. organiser          |                      |                                                 |
| Weight              | 33,5 kg                                          | Colours Towel holder |                                                 |
| Accessories incl.   | Drawer organizer, U-shaped, order no. 496113     | order no. 493120     | 004 - Chrome plated                             |
| Accessories excl.   | Towel holder chrome plated or lacquered,         |                      | 268 - White matt                                |
|                     | order no. 493120                                 |                      | 450 – Black matt                                |
|                     | Towel rail, anodized aluminium, order no. 490951 |                      |                                                 |
|                     | Space saving siphon, order no. 894240            | order no. 490951     | 104 – Aluminium glossy                          |
| Mounting acc. incl. | Installation set for furniture, order no. 493133 |                      | 105 – Aluminium                                 |
|                     |                                                  |                      | 106 - Aluminium black                           |

## TECHNICAL DRAWINGS / S 1 : 20

X =The exact height must be set during installation.