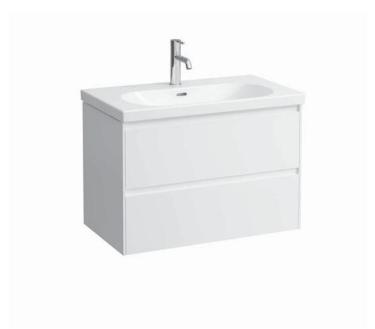

## Vanity unit 40355.2

| TECHNICAL DA         | TA                                                 |                      |                                        |
|----------------------|----------------------------------------------------|----------------------|----------------------------------------|
| Order no.            | 40355.2 / 2 drawers                                | Colours Body/Front   | 260 - White matt                       |
| Dimensions (WxHxD)   | 784 x 515 x 442 mm                                 |                      | 261 – White glossy                     |
| Matching for         | washbasin, order no. 81008.7                       |                      | 266 - Traffic grey                     |
| Specification        | Body/Front – 19 mm MDF panels, lacquered or        |                      | 267 - Wild oak                         |
|                      | PVC furniture foil (only 267 - Wild oak)           |                      | 990 - Specialcolor lacquered selection |
|                      | integrated handles in the front                    |                      | 999 - Multicolor lacquered selection   |
|                      | 2 full extension drawers, anthracite               |                      |                                        |
|                      | (soft-close mechanism), incl. organiser            | Colours Towel holder |                                        |
| Weight               | 29,0 kg                                            | order no. 49312.0    | 004 - Chrome plated                    |
| Accessories incl.    | Drawer organizer, U-shaped, order no. 49611.3      |                      | 268 - White matt                       |
| Accessories excl.    | Towel holder chrome plated or lacquered,           |                      | 450 - Black matt                       |
|                      | order no. 49312.0                                  |                      |                                        |
|                      | Towel rail, anodized aluminium, order no. 49095.1  | order no. 49095.1    | 104 - Aluminium glossy                 |
|                      | Space saving siphon, order no. 89424.0             |                      | 105 – Aluminium                        |
| Mounting acc. incl.  | Installation set for furniture, order no. 49114.0, |                      | 106 - Aluminium dark brown             |
|                      | 49301.5                                            |                      |                                        |
| Mounting information | The walls installed on must meet the require-      |                      |                                        |
|                      | ments of the furniture in terms of weight and      |                      |                                        |
|                      | the supplied fastening elements. If this cannot    |                      |                                        |
|                      | be guaranteed another method of installation       |                      |                                        |
|                      | needs to be chosen.                                |                      |                                        |
|                      |                                                    |                      |                                        |