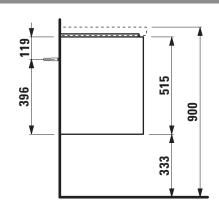

## Vanity unit 40355.2

| TECHNICAL DA         | TA                                                 |                      |                                        |
|----------------------|----------------------------------------------------|----------------------|----------------------------------------|
| Order no.            | 40355.2 / 2 drawers                                | Colours Body/Front   | 260 - White matt                       |
| Dimensions (WxHxD)   | 784 x 515 x 442 mm                                 |                      | 261 – White glossy                     |
| Matching for         | washbasin, order no. 81008.7                       |                      | 266 - Traffic grey                     |
| Specification        | Body/Front – 19 mm MDF panels, lacquered or        |                      | 267 - Wild oak                         |
|                      | PVC furniture foil (only 267 - Wild oak)           |                      | 990 - Specialcolor lacquered selection |
|                      | integrated handles in the front                    |                      | 999 - Multicolor lacquered selection   |
|                      | 2 full extension drawers, anthracite               |                      |                                        |
|                      | (soft-close mechanism), incl. organiser            | Colours Towel holder |                                        |
| Weight               | 29,0 kg                                            | order no. 49312.0    | 004 - Chrome plated                    |
| Accessories incl.    | Drawer organizer, U-shaped, order no. 49611.3      |                      | 268 - White matt                       |
| Accessories excl.    | Towel holder chrome plated or lacquered,           |                      | 450 - Black matt                       |
|                      | order no. 49312.0                                  |                      |                                        |
|                      | Towel rail, anodized aluminium, order no. 49095.1  | order no. 49095.1    | 104 - Aluminium glossy                 |
|                      | Space saving siphon, order no. 89424.0             |                      | 105 – Aluminium                        |
| Mounting acc. incl.  | Installation set for furniture, order no. 49114.0, |                      | 106 - Aluminium dark brown             |
|                      | 49301.5                                            |                      |                                        |
| Mounting information | The walls installed on must meet the require-      |                      |                                        |
|                      | ments of the furniture in terms of weight and      |                      |                                        |
|                      | the supplied fastening elements. If this cannot    |                      |                                        |
|                      | be guaranteed another method of installation       |                      |                                        |
|                      | needs to be chosen.                                |                      |                                        |
|                      |                                                    |                      |                                        |

## TECHNICAL DRAWINGS / S 1 : 20