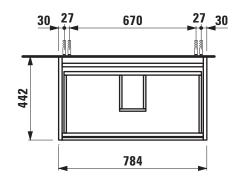

## Vanity unit 40355.2

| TECHNICAL DA         | TA                                                 |                      |                                        |
|----------------------|----------------------------------------------------|----------------------|----------------------------------------|
| Order no.            | 40355.2 / 2 drawers                                | Colours Body/Front   | 260 - White matt                       |
| Dimensions (WxHxD)   | 784 x 515 x 442 mm                                 |                      | 261 – White glossy                     |
| Matching for         | washbasin, order no. 81008.7                       |                      | 266 - Traffic grey                     |
| Specification        | Body/Front – 19 mm MDF panels, lacquered or        |                      | 267 - Wild oak                         |
|                      | PVC furniture foil (only 267 - Wild oak)           |                      | 990 - Specialcolor lacquered selection |
|                      | integrated handles in the front                    |                      | 999 - Multicolor lacquered selection   |
|                      | 2 full extension drawers, anthracite               |                      |                                        |
|                      | (soft-close mechanism), incl. organiser            | Colours Towel holder |                                        |
| Weight               | 29,0 kg                                            | order no. 49312.0    | 004 - Chrome plated                    |
| Accessories incl.    | Drawer organizer, U-shaped, order no. 49611.3      |                      | 268 - White matt                       |
| Accessories excl.    | Towel holder chrome plated or lacquered,           |                      | 450 - Black matt                       |
|                      | order no. 49312.0                                  |                      |                                        |
|                      | Towel rail, anodized aluminium, order no. 49095.1  | order no. 49095.1    | 104 - Aluminium glossy                 |
|                      | Space saving siphon, order no. 89424.0             |                      | 105 – Aluminium                        |
| Mounting acc. incl.  | Installation set for furniture, order no. 49114.0, |                      | 106 - Aluminium dark brown             |
|                      | 49301.5                                            |                      |                                        |
| Mounting information | The walls installed on must meet the require-      |                      |                                        |
|                      | ments of the furniture in terms of weight and      |                      |                                        |
|                      | the supplied fastening elements. If this cannot    |                      |                                        |
|                      | be guaranteed another method of installation       |                      |                                        |
|                      | needs to be chosen.                                |                      |                                        |
|                      |                                                    |                      |                                        |

## TECHNICAL DRAWINGS / S 1 : 20