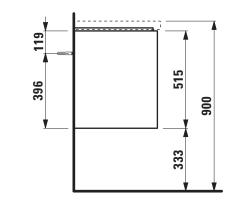

## Vanity unit 40354.2

| TECHNICAL DATA       |                                                    |                      |                                        |
|----------------------|----------------------------------------------------|----------------------|----------------------------------------|
| Order no.            | 40354.2 / 2 drawers                                | Colours Body/Front   | 260 – White matt                       |
| Dimensions (WxHxD)   | 636 x 515 x 442 mm                                 |                      | 261 – White glossy                     |
| Matching for         | washbasin, order no. 81008.4                       |                      | 266 – Traffic grey                     |
| Specification        | Body/Front - 19 mm MDF panels, lacquered or        |                      | 267 – Wild oak                         |
|                      | PVC furniture foil (only 267 – Wild oak)           |                      | 990 – Specialcolor lacquered selection |
|                      | integrated handles in the front                    |                      | 999 – Multicolor lacquered selection   |
|                      | 2 full extension drawers, anthracite               |                      |                                        |
|                      | (soft-close mechanism), incl. organiser            | Colours Towel holder |                                        |
| Weight               | 25,5 kg                                            | order no. 49312.0    | 004 – Chrome plated                    |
| Accessories incl.    | Drawer organizer, U-shaped, order no. 49611.3      |                      | 268 – White matt                       |
| Accessories excl.    | Towel holder chrome plated or lacquered,           |                      | 450 – Black matt                       |
|                      | order no. 49312.0                                  |                      |                                        |
|                      | Towel rail, anodized aluminium, order no. 49095.1  | order no. 49095.1    | 104 – Aluminium glossy                 |
|                      | Space saving siphon, order no. 89424.0             |                      | 105 – Aluminium                        |
| Mounting acc. incl.  | Installation set for furniture, order no. 49114.0, |                      | 106 – Aluminium dark brown             |
|                      | 49301.5                                            |                      |                                        |
| Mounting information | The walls installed on must meet the require-      |                      |                                        |
|                      | ments of the furniture in terms of weight and      |                      |                                        |
|                      | the supplied fastening elements. If this cannot    |                      |                                        |
|                      | be guaranteed another method of installation       |                      |                                        |
|                      | needs to be chosen.                                |                      |                                        |

## TECHNICAL DRAWINGS / S 1 : 20