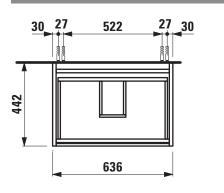

## Vanity unit 40354.2

| TECHNICAL DATA       |                                                    |                      |                                        |
|----------------------|----------------------------------------------------|----------------------|----------------------------------------|
| Order no.            | 40354.2 / 2 drawers                                | Colours Body/Front   | 260 – White matt                       |
| Dimensions (WxHxD)   | 636 x 515 x 442 mm                                 |                      | 261 – White glossy                     |
| Matching for         | washbasin, order no. 81008.4                       |                      | 266 – Traffic grey                     |
| Specification        | Body/Front - 19 mm MDF panels, lacquered or        |                      | 267 – Wild oak                         |
|                      | PVC furniture foil (only 267 – Wild oak)           |                      | 990 – Specialcolor lacquered selection |
|                      | integrated handles in the front                    |                      | 999 – Multicolor lacquered selection   |
|                      | 2 full extension drawers, anthracite               |                      |                                        |
|                      | (soft-close mechanism), incl. organiser            | Colours Towel holder |                                        |
| Weight               | 25,5 kg                                            | order no. 49312.0    | 004 – Chrome plated                    |
| Accessories incl.    | Drawer organizer, U-shaped, order no. 49611.3      |                      | 268 – White matt                       |
| Accessories excl.    | Towel holder chrome plated or lacquered,           |                      | 450 – Black matt                       |
|                      | order no. 49312.0                                  |                      |                                        |
|                      | Towel rail, anodized aluminium, order no. 49095.1  | order no. 49095.1    | 104 – Aluminium glossy                 |
|                      | Space saving siphon, order no. 89424.0             |                      | 105 – Aluminium                        |
| Mounting acc. incl.  | Installation set for furniture, order no. 49114.0, |                      | 106 – Aluminium dark brown             |
|                      | 49301.5                                            |                      |                                        |
| Mounting information | The walls installed on must meet the require-      |                      |                                        |
|                      | ments of the furniture in terms of weight and      |                      |                                        |
|                      | the supplied fastening elements. If this cannot    |                      |                                        |
|                      | be guaranteed another method of installation       |                      |                                        |
|                      | needs to be chosen.                                |                      |                                        |

## TECHNICAL DRAWINGS / S 1 : 20