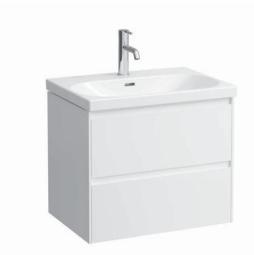

## Vanity unit 40354.2

| TECHNICAL DATA       |                                                    |                      |                                        |
|----------------------|----------------------------------------------------|----------------------|----------------------------------------|
| Order no.            | 40354.2 / 2 drawers                                | Colours Body/Front   | 260 – White matt                       |
| Dimensions (WxHxD)   | 636 x 515 x 442 mm                                 |                      | 261 – White glossy                     |
| Matching for         | washbasin, order no. 81008.4                       |                      | 266 – Traffic grey                     |
| Specification        | Body/Front - 19 mm MDF panels, lacquered or        |                      | 267 – Wild oak                         |
|                      | PVC furniture foil (only 267 – Wild oak)           |                      | 990 – Specialcolor lacquered selection |
|                      | integrated handles in the front                    |                      | 999 – Multicolor lacquered selection   |
|                      | 2 full extension drawers, anthracite               |                      |                                        |
|                      | (soft-close mechanism), incl. organiser            | Colours Towel holder |                                        |
| Weight               | 25,5 kg                                            | order no. 49312.0    | 004 – Chrome plated                    |
| Accessories incl.    | Drawer organizer, U-shaped, order no. 49611.3      |                      | 268 – White matt                       |
| Accessories excl.    | Towel holder chrome plated or lacquered,           |                      | 450 – Black matt                       |
|                      | order no. 49312.0                                  |                      |                                        |
|                      | Towel rail, anodized aluminium, order no. 49095.1  | order no. 49095.1    | 104 – Aluminium glossy                 |
|                      | Space saving siphon, order no. 89424.0             |                      | 105 – Aluminium                        |
| Mounting acc. incl.  | Installation set for furniture, order no. 49114.0, |                      | 106 – Aluminium dark brown             |
|                      | 49301.5                                            |                      |                                        |
| Mounting information | The walls installed on must meet the require-      |                      |                                        |
|                      | ments of the furniture in terms of weight and      |                      |                                        |
|                      | the supplied fastening elements. If this cannot    |                      |                                        |
|                      | be guaranteed another method of installation       |                      |                                        |
|                      | needs to be chosen.                                |                      |                                        |