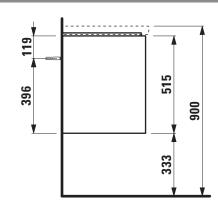

## **Vanity unit** 40353.2

| TECHNICAL DA         | TA                                                 |                      |                                        |
|----------------------|----------------------------------------------------|----------------------|----------------------------------------|
| Order no.            | 40353.2 / 2 drawers                                | Colours Body/Front   | 260 - White matt                       |
| Dimensions (WxHxD)   | 584 x 515 x 442 mm                                 |                      | 261 – White glossy                     |
| Matching for         | washbasin, order no. 81008.3                       |                      | 266 - Traffic grey                     |
| Specification        | Body/Front – 19 mm MDF panels, lacquered or        |                      | 267 - Wild oak                         |
|                      | PVC furniture foil (only 267 - Wild oak)           |                      | 990 - Specialcolor lacquered selection |
|                      | integrated handles in the front                    |                      | 999 - Multicolor lacquered selection   |
|                      | 2 full extension drawers, anthracite               |                      |                                        |
|                      | (soft-close mechanism), incl. organiser            | Colours Towel holder |                                        |
| Weight               | 24,0 kg                                            | order no. 49312.0    | 004 - Chrome plated                    |
| Accessories incl.    | Drawer organizer, U-shaped, order no. 49611.3      |                      | 268 - White matt                       |
| Accessories excl.    | Towel holder chrome plated or lacquered,           |                      | 450 - Black matt                       |
|                      | order no. 49312.0                                  |                      |                                        |
|                      | Towel rail, anodized aluminium, order no. 49095.1  | order no. 49095.1    | 104 – Aluminium glossy                 |
|                      | Space saving siphon, order no. 89424.0             |                      | 105 – Aluminium                        |
| Mounting acc. incl.  | Installation set for furniture, order no. 49114.0, |                      | 106 - Aluminium dark brown             |
|                      | 49301.5                                            |                      |                                        |
| Mounting information | The walls installed on must meet the require-      |                      |                                        |
|                      | ments of the furniture in terms of weight and      |                      |                                        |
|                      | the supplied fastening elements. If this cannot    |                      |                                        |
|                      | be guaranteed another method of installation       |                      |                                        |
|                      | needs to be chosen.                                |                      |                                        |
|                      |                                                    |                      |                                        |

## TECHNICAL DRAWINGS / S 1 : 20