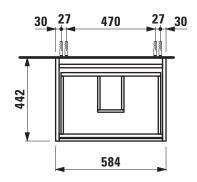

## **Vanity unit** 40353.2

| TECHNICAL DA         | TA                                                 |                      |                                        |
|----------------------|----------------------------------------------------|----------------------|----------------------------------------|
| Order no.            | 40353.2 / 2 drawers                                | Colours Body/Front   | 260 - White matt                       |
| Dimensions (WxHxD)   | 584 x 515 x 442 mm                                 |                      | 261 – White glossy                     |
| Matching for         | washbasin, order no. 81008.3                       |                      | 266 - Traffic grey                     |
| Specification        | Body/Front – 19 mm MDF panels, lacquered or        |                      | 267 - Wild oak                         |
|                      | PVC furniture foil (only 267 - Wild oak)           |                      | 990 - Specialcolor lacquered selection |
|                      | integrated handles in the front                    |                      | 999 - Multicolor lacquered selection   |
|                      | 2 full extension drawers, anthracite               |                      |                                        |
|                      | (soft-close mechanism), incl. organiser            | Colours Towel holder |                                        |
| Weight               | 24,0 kg                                            | order no. 49312.0    | 004 - Chrome plated                    |
| Accessories incl.    | Drawer organizer, U-shaped, order no. 49611.3      |                      | 268 - White matt                       |
| Accessories excl.    | Towel holder chrome plated or lacquered,           |                      | 450 - Black matt                       |
|                      | order no. 49312.0                                  |                      |                                        |
|                      | Towel rail, anodized aluminium, order no. 49095.1  | order no. 49095.1    | 104 – Aluminium glossy                 |
|                      | Space saving siphon, order no. 89424.0             |                      | 105 – Aluminium                        |
| Mounting acc. incl.  | Installation set for furniture, order no. 49114.0, |                      | 106 - Aluminium dark brown             |
|                      | 49301.5                                            |                      |                                        |
| Mounting information | The walls installed on must meet the require-      |                      |                                        |
|                      | ments of the furniture in terms of weight and      |                      |                                        |
|                      | the supplied fastening elements. If this cannot    |                      |                                        |
|                      | be guaranteed another method of installation       |                      |                                        |
|                      | needs to be chosen.                                |                      |                                        |
|                      |                                                    |                      |                                        |

## TECHNICAL DRAWINGS / S 1 : 20