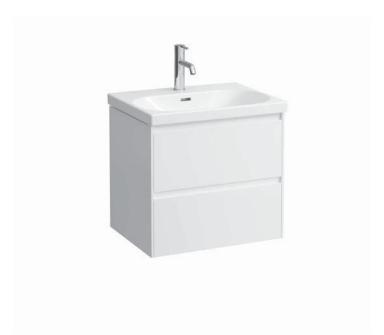

## **Vanity unit** 40353.2

| TECHNICAL DA         | TA                                                 |                      |                                        |
|----------------------|----------------------------------------------------|----------------------|----------------------------------------|
| Order no.            | 40353.2 / 2 drawers                                | Colours Body/Front   | 260 - White matt                       |
| Dimensions (WxHxD)   | 584 x 515 x 442 mm                                 |                      | 261 – White glossy                     |
| Matching for         | washbasin, order no. 81008.3                       |                      | 266 - Traffic grey                     |
| Specification        | Body/Front – 19 mm MDF panels, lacquered or        |                      | 267 - Wild oak                         |
|                      | PVC furniture foil (only 267 - Wild oak)           |                      | 990 - Specialcolor lacquered selection |
|                      | integrated handles in the front                    |                      | 999 - Multicolor lacquered selection   |
|                      | 2 full extension drawers, anthracite               |                      |                                        |
|                      | (soft-close mechanism), incl. organiser            | Colours Towel holder |                                        |
| Weight               | 24,0 kg                                            | order no. 49312.0    | 004 - Chrome plated                    |
| Accessories incl.    | Drawer organizer, U-shaped, order no. 49611.3      |                      | 268 - White matt                       |
| Accessories excl.    | Towel holder chrome plated or lacquered,           |                      | 450 - Black matt                       |
|                      | order no. 49312.0                                  |                      |                                        |
|                      | Towel rail, anodized aluminium, order no. 49095.1  | order no. 49095.1    | 104 – Aluminium glossy                 |
|                      | Space saving siphon, order no. 89424.0             |                      | 105 – Aluminium                        |
| Mounting acc. incl.  | Installation set for furniture, order no. 49114.0, |                      | 106 - Aluminium dark brown             |
|                      | 49301.5                                            |                      |                                        |
| Mounting information | The walls installed on must meet the require-      |                      |                                        |
|                      | ments of the furniture in terms of weight and      |                      |                                        |
|                      | the supplied fastening elements. If this cannot    |                      |                                        |
|                      | be guaranteed another method of installation       |                      |                                        |
|                      | needs to be chosen.                                |                      |                                        |
|                      |                                                    |                      |                                        |