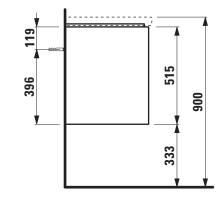

## Vanity unit 40351.2

| TECHNICAL DATA       |                                                    |                      |                                        |
|----------------------|----------------------------------------------------|----------------------|----------------------------------------|
| Order no.            | 40351.2 / 2 drawers                                | Colours Body/Front   | 260 – White matt                       |
| Dimensions (WxHxD)   | 482 x 515 x 442 mm                                 |                      | 261 – White glossy                     |
| Matching for         | washbasin, order no. 81008.1                       |                      | 266 – Traffic grey                     |
| Specification        | Body/Front – 19 mm MDF panels, lacquered or        |                      | 267 – Wild oak                         |
|                      | PVC furniture foil (only 267 – Wild oak)           |                      | 990 – Specialcolor lacquered selection |
|                      | integrated handles in the front                    |                      | 999 – Multicolor lacquered selection   |
|                      | 2 full extension drawers, anthracite               |                      |                                        |
|                      | (soft-close mechanism), incl. organiser            | Colours Towel holder |                                        |
| Weight               | 22,0 kg                                            | order no. 49312.0    | 004 – Chrome plated                    |
| Accessories incl.    | Drawer organizer, U-shaped, order no. 49611.3      |                      | 268 – White matt                       |
| Accessories excl.    | Towel holder chrome plated or lacquered,           |                      | 450 – Black matt                       |
|                      | order no. 49312.0                                  |                      |                                        |
|                      | Towel rail, anodized aluminium, order no. 49095.1  | order no. 49095.1    | 104 – Aluminium glossy                 |
|                      | Space saving siphon, order no. 89424.0             |                      | 105 – Aluminium                        |
| Mounting acc. incl.  | Installation set for furniture, order no. 49114.0, |                      | 106 – Aluminium dark brown             |
|                      | 49301.5                                            |                      |                                        |
| Mounting information | The walls installed on must meet the require-      |                      |                                        |
|                      | ments of the furniture in terms of weight and      |                      |                                        |
|                      | the supplied fastening elements. If this cannot    |                      |                                        |
|                      | be guaranteed another method of installation       |                      |                                        |

## TECHNICAL DRAWINGS / S 1 : 20

needs to be chosen.