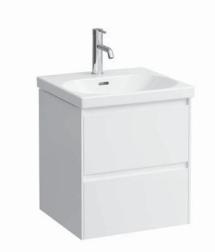

## Vanity unit 40351.2

| TECHNICAL DATA       |                                                    |                      |                                        |
|----------------------|----------------------------------------------------|----------------------|----------------------------------------|
| Order no.            | 40351.2 / 2 drawers                                | Colours Body/Front   | 260 – White matt                       |
| Dimensions (WxHxD)   | 482 x 515 x 442 mm                                 |                      | 261 – White glossy                     |
| Matching for         | washbasin, order no. 81008.1                       |                      | 266 – Traffic grey                     |
| Specification        | Body/Front – 19 mm MDF panels, lacquered or        |                      | 267 – Wild oak                         |
|                      | PVC furniture foil (only 267 – Wild oak)           |                      | 990 – Specialcolor lacquered selection |
|                      | integrated handles in the front                    |                      | 999 – Multicolor lacquered selection   |
|                      | 2 full extension drawers, anthracite               |                      |                                        |
|                      | (soft-close mechanism), incl. organiser            | Colours Towel holder |                                        |
| Weight               | 22,0 kg                                            | order no. 49312.0    | 004 – Chrome plated                    |
| Accessories incl.    | Drawer organizer, U-shaped, order no. 49611.3      |                      | 268 – White matt                       |
| Accessories excl.    | Towel holder chrome plated or lacquered,           |                      | 450 – Black matt                       |
|                      | order no. 49312.0                                  |                      |                                        |
|                      | Towel rail, anodized aluminium, order no. 49095.1  | order no. 49095.1    | 104 – Aluminium glossy                 |
|                      | Space saving siphon, order no. 89424.0             |                      | 105 – Aluminium                        |
| Mounting acc. incl.  | Installation set for furniture, order no. 49114.0, |                      | 106 – Aluminium dark brown             |
|                      | 49301.5                                            |                      |                                        |
| Mounting information | The walls installed on must meet the require-      |                      |                                        |
|                      | ments of the furniture in terms of weight and      |                      |                                        |
|                      | the supplied fastening elements. If this cannot    |                      |                                        |
|                      | be guaranteed another method of installation       |                      |                                        |