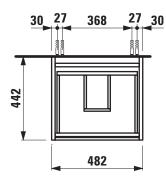

## Vanity unit 40351.2

| TECHNICAL DATA       |                                                    |                      |                                        |
|----------------------|----------------------------------------------------|----------------------|----------------------------------------|
| Order no.            | 40351.2 / 2 drawers                                | Colours Body/Front   | 260 – White matt                       |
| Dimensions (WxHxD)   | 482 x 515 x 442 mm                                 |                      | 261 – White glossy                     |
| Matching for         | washbasin, order no. 81008.1                       |                      | 266 – Traffic grey                     |
| Specification        | Body/Front – 19 mm MDF panels, lacquered or        |                      | 267 – Wild oak                         |
|                      | PVC furniture foil (only 267 – Wild oak)           |                      | 990 – Specialcolor lacquered selection |
|                      | integrated handles in the front                    |                      | 999 – Multicolor lacquered selection   |
|                      | 2 full extension drawers, anthracite               |                      |                                        |
|                      | (soft-close mechanism), incl. organiser            | Colours Towel holder |                                        |
| Weight               | 22,0 kg                                            | order no. 49312.0    | 004 – Chrome plated                    |
| Accessories incl.    | Drawer organizer, U-shaped, order no. 49611.3      |                      | 268 – White matt                       |
| Accessories excl.    | Towel holder chrome plated or lacquered,           |                      | 450 – Black matt                       |
|                      | order no. 49312.0                                  |                      |                                        |
|                      | Towel rail, anodized aluminium, order no. 49095.1  | order no. 49095.1    | 104 – Aluminium glossy                 |
|                      | Space saving siphon, order no. 89424.0             |                      | 105 – Aluminium                        |
| Mounting acc. incl.  | Installation set for furniture, order no. 49114.0, |                      | 106 – Aluminium dark brown             |
|                      | 49301.5                                            |                      |                                        |
| Mounting information | The walls installed on must meet the require-      |                      |                                        |
|                      | ments of the furniture in terms of weight and      |                      |                                        |
|                      | the supplied fastening elements. If this cannot    |                      |                                        |
|                      | be guaranteed another method of installation       |                      |                                        |

## TECHNICAL DRAWINGS / S 1 : 20

needs to be chosen.