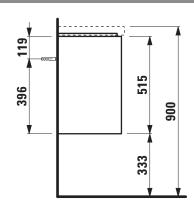

## Vanity unit 403502

| TECHNICAL DATA      |                                                 |                      |                                                 |
|---------------------|-------------------------------------------------|----------------------|-------------------------------------------------|
| Order no.           | 403502 / door hinge right                       | Mounting information | The walls installed on must meet the require-   |
| Dimensions (WxHxD)  | 437 x 515 x 339 mm                              |                      | ments of the furniture in terms of weight and   |
| Matching for        | washbasin Lua, order no. 815081                 |                      | the supplied fastening elements. If this cannot |
| Specification       | Body/Front - 19 mm MDF panels, lacquered or     |                      | be guaranteed another method of installation    |
|                     | PVC furniture foil (only 267 - Wild oak)        |                      | needs to be chosen.                             |
|                     | integrated handle in the front                  | Colours Body/Front   | 260 – White matt                                |
|                     | 1 door (soft-close mechanism)                   |                      | 261 – White glossy                              |
|                     | 1 glass shelf (fixed)                           |                      | 266 - Traffic grey                              |
| Weight              | 12,5 kg                                         |                      | 267 - Wild oak                                  |
| Accessories excl.   | Space saving siphon, order no. 894240           |                      | 990 - Specialcolor lacquered selection          |
| Mounting acc. incl. | Installation set for furniture, order no.493133 |                      | 999 - Multicolor lacquered selection            |

## TECHNICAL DRAWINGS / S 1 : 20