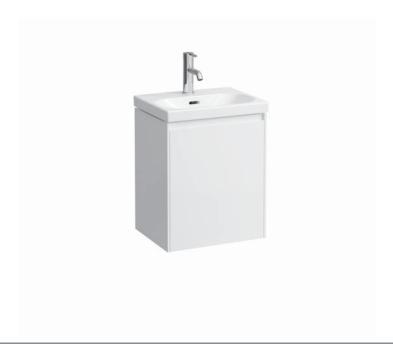

## Vanity unit 403502

| TECHNICAL DATA      |                                                 |                      |                                                 |
|---------------------|-------------------------------------------------|----------------------|-------------------------------------------------|
| Order no.           | 403502 / door hinge right                       | Mounting information | The walls installed on must meet the require-   |
| Dimensions (WxHxD)  | 437 x 515 x 339 mm                              |                      | ments of the furniture in terms of weight and   |
| Matching for        | washbasin Lua, order no. 815081                 |                      | the supplied fastening elements. If this cannot |
| Specification       | Body/Front - 19 mm MDF panels, lacquered or     |                      | be guaranteed another method of installation    |
|                     | PVC furniture foil (only 267 - Wild oak)        |                      | needs to be chosen.                             |
|                     | integrated handle in the front                  | Colours Body/Front   | 260 – White matt                                |
|                     | 1 door (soft-close mechanism)                   |                      | 261 – White glossy                              |
|                     | 1 glass shelf (fixed)                           |                      | 266 - Traffic grey                              |
| Weight              | 12,5 kg                                         |                      | 267 - Wild oak                                  |
| Accessories excl.   | Space saving siphon, order no. 894240           |                      | 990 - Specialcolor lacquered selection          |
| Mounting acc. incl. | Installation set for furniture, order no.493133 |                      | 999 - Multicolor lacquered selection            |