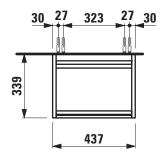

## Vanity unit 403502

| TECHNICAL DATA      |                                                 |                      |                                                 |
|---------------------|-------------------------------------------------|----------------------|-------------------------------------------------|
| Order no.           | 403502 / door hinge right                       | Mounting information | The walls installed on must meet the require-   |
| Dimensions (WxHxD)  | 437 x 515 x 339 mm                              |                      | ments of the furniture in terms of weight and   |
| Matching for        | washbasin Lua, order no. 815081                 |                      | the supplied fastening elements. If this cannot |
| Specification       | Body/Front - 19 mm MDF panels, lacquered or     |                      | be guaranteed another method of installation    |
|                     | PVC furniture foil (only 267 - Wild oak)        |                      | needs to be chosen.                             |
|                     | integrated handle in the front                  | Colours Body/Front   | 260 – White matt                                |
|                     | 1 door (soft-close mechanism)                   |                      | 261 – White glossy                              |
|                     | 1 glass shelf (fixed)                           |                      | 266 - Traffic grey                              |
| Weight              | 12,5 kg                                         |                      | 267 - Wild oak                                  |
| Accessories excl.   | Space saving siphon, order no. 894240           |                      | 990 - Specialcolor lacquered selection          |
| Mounting acc. incl. | Installation set for furniture, order no.493133 |                      | 999 - Multicolor lacquered selection            |

## TECHNICAL DRAWINGS / S 1 : 20