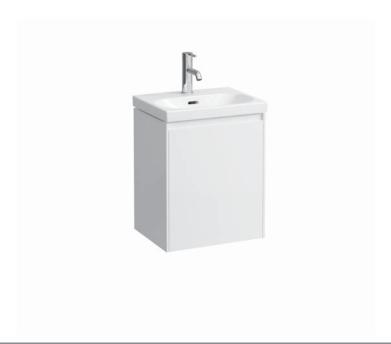

## Vanity unit 403501

| TECHNICAL DATA      |                                                  |                      |                                                 |
|---------------------|--------------------------------------------------|----------------------|-------------------------------------------------|
| Order no.           | 403501 / door hinge left                         | Mounting information | The walls installed on must meet the require-   |
| Dimensions (WxHxD)  | 437 x 515 x 339 mm                               |                      | ments of the furniture in terms of weight and   |
| Matching for        | washbasin Lua, order no. 815081                  |                      | the supplied fastening elements. If this cannot |
| Specification       | Body/Front – 19 mm MDF panels, lacquered or      |                      | be guaranteed another method of installation    |
|                     | PVC furniture foil (only 267 - Wild oak)         |                      | needs to be chosen.                             |
|                     | integrated handle in the front                   | Colours Body/Front   | 260 – White matt                                |
|                     | 1 door (soft-close mechanism)                    |                      | 261 – White glossy                              |
|                     | 1 internal glass shelf (fixed)                   |                      | 266 – Traffic grey                              |
| Weight              | 12,5 kg                                          |                      | 267 - Wild oak                                  |
| Accessories excl.   | Space saving siphon, order no. 894240            |                      | 990 - Specialcolor lacquered selection          |
| Mounting acc. incl. | Installation set for furniture, order no. 493133 |                      | 999 - Multicolor lacquered selection            |