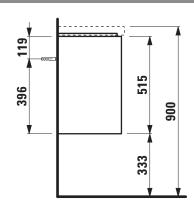

## Vanity unit 403501

| TECHNICAL DATA      |                                                  |                      |                                                 |
|---------------------|--------------------------------------------------|----------------------|-------------------------------------------------|
| Order no.           | 403501 / door hinge left                         | Mounting information | The walls installed on must meet the require-   |
| Dimensions (WxHxD)  | 437 x 515 x 339 mm                               |                      | ments of the furniture in terms of weight and   |
| Matching for        | washbasin Lua, order no. 815081                  |                      | the supplied fastening elements. If this cannot |
| Specification       | Body/Front – 19 mm MDF panels, lacquered or      |                      | be guaranteed another method of installation    |
|                     | PVC furniture foil (only 267 - Wild oak)         |                      | needs to be chosen.                             |
|                     | integrated handle in the front                   | Colours Body/Front   | 260 – White matt                                |
|                     | 1 door (soft-close mechanism)                    |                      | 261 – White glossy                              |
|                     | 1 internal glass shelf (fixed)                   |                      | 266 – Traffic grey                              |
| Weight              | 12,5 kg                                          |                      | 267 - Wild oak                                  |
| Accessories excl.   | Space saving siphon, order no. 894240            |                      | 990 - Specialcolor lacquered selection          |
| Mounting acc. incl. | Installation set for furniture, order no. 493133 |                      | 999 - Multicolor lacquered selection            |

## TECHNICAL DRAWINGS / S 1 : 20