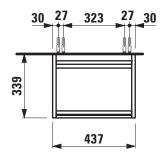

## Vanity unit 403501

| TECHNICAL DATA      |                                                  |                      |                                                 |
|---------------------|--------------------------------------------------|----------------------|-------------------------------------------------|
| Order no.           | 403501 / door hinge left                         | Mounting information | The walls installed on must meet the require-   |
| Dimensions (WxHxD)  | 437 x 515 x 339 mm                               |                      | ments of the furniture in terms of weight and   |
| Matching for        | washbasin Lua, order no. 815081                  |                      | the supplied fastening elements. If this cannot |
| Specification       | Body/Front – 19 mm MDF panels, lacquered or      |                      | be guaranteed another method of installation    |
|                     | PVC furniture foil (only 267 - Wild oak)         |                      | needs to be chosen.                             |
|                     | integrated handle in the front                   | Colours Body/Front   | 260 – White matt                                |
|                     | 1 door (soft-close mechanism)                    |                      | 261 – White glossy                              |
|                     | 1 internal glass shelf (fixed)                   |                      | 266 – Traffic grey                              |
| Weight              | 12,5 kg                                          |                      | 267 - Wild oak                                  |
| Accessories excl.   | Space saving siphon, order no. 894240            |                      | 990 - Specialcolor lacquered selection          |
| Mounting acc. incl. | Installation set for furniture, order no. 493133 |                      | 999 - Multicolor lacquered selection            |

## TECHNICAL DRAWINGS / S 1 : 20