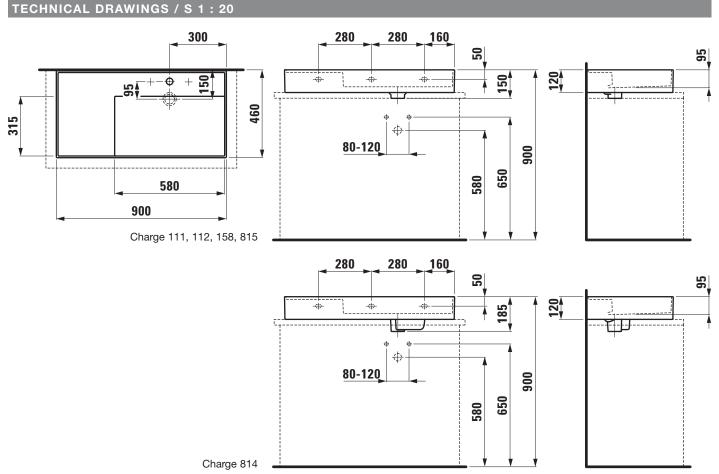

## **TECHNICAL DATA**

| Order no.             | 81833.9                                          |
|-----------------------|--------------------------------------------------|
| Certified to          | EN 31                                            |
| Dimensions            | 900 x 460 mm                                     |
| Basin capacity        | 6.2 litre (basin with hidden overflow)           |
|                       | 12.5 litre (basin without overflow)              |
| Specification         | Always to be fixed to the wall.                  |
|                       | with special hidden drain                        |
|                       | Charge 111 – 1 centre tap hole, without overflow |
| Special specification | Charge 112 - without tap holes, without overflow |
|                       | Charge 158 – 3 tap holes, without overflow       |
|                       | Charge 815 – 1 centre tap hole, 1 hole right for |
|                       | mixing unit, without overflow                    |
|                       | Charge 814 – 1 centre tap hole, 1 hole right for |
|                       | mixing unit, hidden overflow                     |
| Weight                | 21,0 kg                                          |
| Mounting acc. incl.   | Template, order no. 89633.8                      |
|                       |                                                  |

Washbasin undersurface ground KARTELL BY LAUFEN, SaphirKeramik EN 31, dimensions 900 x 460 mm

1 centre tap hole, without overflow, valve without overflow always open Special feature: with special hidden drain, valve pre-assembled Further options / accessories: Surface refinement LCC (only white), without tap holes and overflow, 3 tap holes without overflow, 1 centre tap hole with 1 hole right for mixing unit and without overflow, 1 centre tap hole with 1 hole right for mixing unit and hidden overflow, towel frame, bathtubs, shower trays, furniture, accessories Order no. \$1833.9