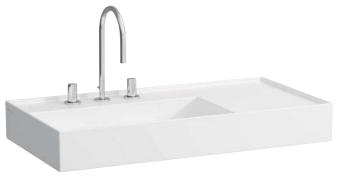

## Washbasin undersurface ground, shelf right 81833.8

| TECHNICAL DA          | TA                                               |
|-----------------------|--------------------------------------------------|
| Order no.             | 81833.8                                          |
| Certified to          | EN 31                                            |
| Dimensions            | 900 x 460 mm                                     |
| Basin capacity        | 6.2 litre (basin with hidden overflow)           |
|                       | 12.5 litre (basin without overflow)              |
| Specification         | Always to be fixed to the wall.                  |
|                       | with special hidden drain                        |
|                       | Charge 111 – 1 centre tap hole, without overflow |
| Special specification | Charge 112 – without tap holes, without overflow |
|                       | Charge 158 – 3 tap holes, without overflow       |
|                       | Charge 815 – 1 centre tap hole, 1 hole right for |
|                       | mixing unit, without overflow                    |
|                       | Charge 814 – 1 centre tap hole, 1 hole right for |
|                       | mixing unit, hidden overflow                     |
| Weight                | 21,0 kg                                          |
| Mounting acc. incl.   | Template, order no. 89633.8                      |

## SPECIFICATION TEXT

Washbasin undersurface ground KARTELL BY LAUFEN, SaphirKeramik EN 31, dimensions  $900 \times 460 \text{ mm}$ 

1 centre tap hole, without overflow, valve without overflow always open Special feature: with special hidden drain, valve pre-assembled Further options / accessories: Surface refinement LCC (only white), without tap holes and overflow, 3 tap holes without overflow, 1 centre tap hole with 1 hole right for mixing unit and without overflow, 1 centre tap hole with 1 hole right for mixing unit and hidden overflow, towel frame, bathtubs, shower trays, furniture, accessories