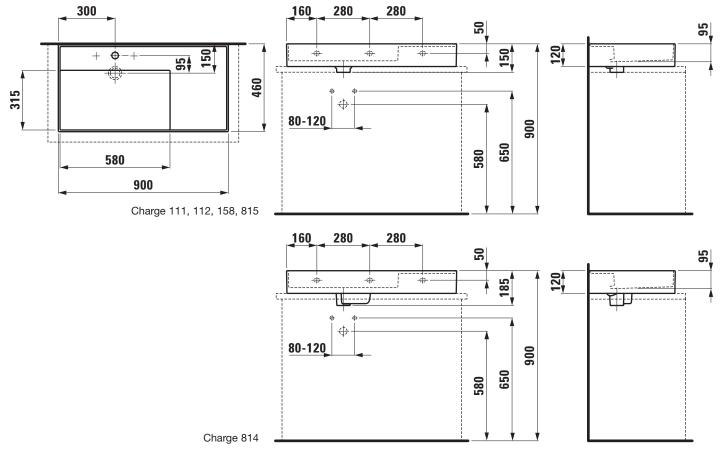

## TECHNICAL DRAWINGS / S 1 : 20

## Washbasin undersurface ground, shelf right 81833.8

| TECHNICAL DA          | TA                                               |
|-----------------------|--------------------------------------------------|
| Order no.             | 81833.8                                          |
| Certified to          | EN 31                                            |
| Dimensions            | 900 x 460 mm                                     |
| Basin capacity        | 6.2 litre (basin with hidden overflow)           |
|                       | 12.5 litre (basin without overflow)              |
| Specification         | Always to be fixed to the wall.                  |
|                       | with special hidden drain                        |
|                       | Charge 111 – 1 centre tap hole, without overflow |
| Special specification | Charge 112 – without tap holes, without overflow |
|                       | Charge 158 – 3 tap holes, without overflow       |
|                       | Charge 815 – 1 centre tap hole, 1 hole right for |
|                       | mixing unit, without overflow                    |
|                       | Charge 814 – 1 centre tap hole, 1 hole right for |
|                       | mixing unit, hidden overflow                     |
| Weight                | 21,0 kg                                          |
| Mounting acc. incl.   | Template, order no. 89633.8                      |