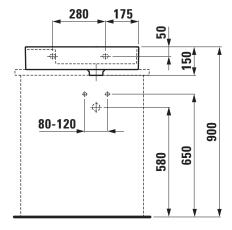

## Washbasin undersurface ground, shelf left 81833.5

| TECHNICAL DATA        |                                                  |
|-----------------------|--------------------------------------------------|
| Order no.             | 81833.5                                          |
| Certified to          | EN 31                                            |
| Dimensions            | 600 x 460 mm                                     |
| Basin capacity        | 4.8 litre (basin with hidden overflow)           |
|                       | 9.7 litre (basin without overflow)               |
| Specification         | Always to be fixed to the wall.                  |
|                       | with special hidden drain                        |
|                       | Charge 111 – 1 centre tap hole, without overflow |
| Special specification | Charge 112 – without tap holes, without overflow |
|                       | Charge 158 – 3 tap holes, without overflow       |
|                       | Charge 815 – 1 centre tap hole, 1 hole right for |
|                       | mixing unit, without overflow                    |
|                       | Charge 814 - 1 centre tap hole, 1 hole right for |
|                       | mixing unit, hidden overflow                     |
| Weight                | 15,0 kg                                          |
| Mounting acc. incl.   | Template, order no. 89633.3                      |

## TECHNICAL DRAWINGS / S 1 : 20

Charge 814