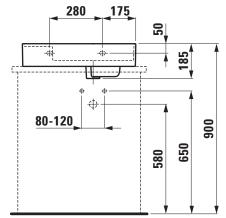

## Washbasin undersurface ground, shelf left 81833.5

| TECHNICAL DATA        |                                                  |
|-----------------------|--------------------------------------------------|
| Order no.             | 81833.5                                          |
| Certified to          | EN 31                                            |
| Dimensions            | 600 x 460 mm                                     |
| Basin capacity        | 4.8 litre (basin with hidden overflow)           |
|                       | 9.7 litre (basin without overflow)               |
| Specification         | Always to be fixed to the wall.                  |
|                       | with special hidden drain                        |
|                       | Charge 111 – 1 centre tap hole, without overflow |
| Special specification | Charge 112 – without tap holes, without overflow |
|                       | Charge 158 – 3 tap holes, without overflow       |
|                       | Charge 815 – 1 centre tap hole, 1 hole right for |
|                       | mixing unit, without overflow                    |
|                       | Charge 814 - 1 centre tap hole, 1 hole right for |
|                       | mixing unit, hidden overflow                     |
| Weight                | 15,0 kg                                          |
| Mounting acc. incl.   | Template, order no. 89633.3                      |

## TECHNICAL DRAWINGS / S 1 : 20

Charge 814