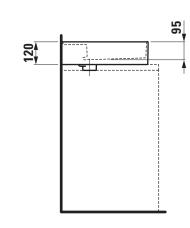

urs             | see colour table                             |
|                     |                                              |

## SPECIFICATION TEXT

Washbasin undersurface ground KARTELL BY LAUFEN, SaphirKeramik EN 31, dimensions 600 x 460 mm

1 centre tap hole, without overflow, valve without overflow always open Special feature: with special hidden drain, valve pre-assembled Further options / accessories: Surface refinement LCC (only white), without tap holes and overflow, 3 tap holes without overflow, 1 centre tap hole with 1 hole right for mixing unit and without overflow, 1 centre tap hole with 1 hole right for mixing unit and hidden overflow, towel frame, bathtubs, shower trays, furniture, accessories

Order no. 81833.5

## TECHNICAL DRAWINGS / S 1 : 20







Charge 814