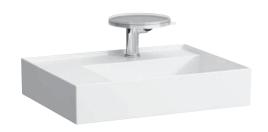

## Washbasin undersurface ground, shelf left 81833.5

| TECHNICAL DATA        |                                                  |
|-----------------------|--------------------------------------------------|
| Order no.             | 81833.5                                          |
| Certified to          | EN 31                                            |
| Dimensions            | 600 x 460 mm                                     |
| Basin capacity        | 4.8 litre (basin with hidden overflow)           |
|                       | 9.7 litre (basin without overflow)               |
| Specification         | Always to be fixed to the wall.                  |
|                       | with special hidden drain                        |
|                       | Charge 111 – 1 centre tap hole, without overflow |
| Special specification | Charge 112 – without tap holes, without overflow |
|                       | Charge 158 – 3 tap holes, without overflow       |
|                       | Charge 815 – 1 centre tap hole, 1 hole right for |
|                       | mixing unit, without overflow                    |
|                       | Charge 814 - 1 centre tap hole, 1 hole right for |
|                       | mixing unit, hidden overflow                     |
| Weight                | 15,0 kg                                          |
| Mounting acc. incl.   | Template, order no. 89633.3                      |

## SPECIFICATION TEXT

Washbasin undersurface ground KARTELL BY LAUFEN, SaphirKeramik EN 31, dimensions 600 x 460 mm

1 centre tap hole, without overflow, valve without overflow always open Special feature: with special hidden drain, valve pre-assembled Further options / accessories: Surface refinement LCC (only white), without tap holes and overflow, 3 tap holes without overflow, 1 centre tap hole with 1 hole right for mixing unit and without overflow, 1 centre tap hole with 1 hole right for mixing unit and hidden overflow, towel frame, bathtubs, shower trays, furniture, accessories