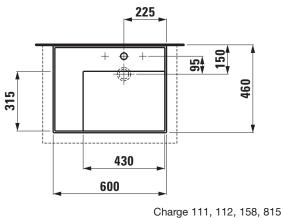

## Washbasin undersurface ground, shelf left 81833.5

| TECHNICAL DATA        |                                                  |
|-----------------------|--------------------------------------------------|
| Order no.             | 81833.5                                          |
| Certified to          | EN 31                                            |
| Dimensions            | 600 x 460 mm                                     |
| Basin capacity        | 4.8 litre (basin with hidden overflow)           |
|                       | 9.7 litre (basin without overflow)               |
| Specification         | Always to be fixed to the wall.                  |
|                       | with special hidden drain                        |
|                       | Charge 111 – 1 centre tap hole, without overflow |
| Special specification | Charge 112 – without tap holes, without overflow |
|                       | Charge 158 – 3 tap holes, without overflow       |
|                       | Charge 815 – 1 centre tap hole, 1 hole right for |
|                       | mixing unit, without overflow                    |
|                       | Charge 814 - 1 centre tap hole, 1 hole right for |
|                       | mixing unit, hidden overflow                     |
| Weight                | 15,0 kg                                          |
| Mounting acc. incl.   | Template, order no. 89633.3                      |

## TECHNICAL DRAWINGS / S 1 : 20

Charge 814