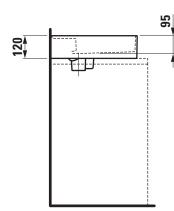

s             | see colour table                             |
|                     |                                              |

## SPECIFICATION TEXT

Washbasin undersurface ground KARTELL BY LAUFEN, SaphirKeramik EN 31, dimensions 600 x 460 mm

1 centre tap hole, without overflow, valve without overflow always open Special feature: with special hidden drain, valve pre-assembled Further options / accessories: Surface refinement LCC (only white), without tap holes and overflow, 3 tap holes without overflow, 1 centre tap hole with 1 hole right for mixing unit and without overflow, 1 centre tap hole with 1 hole right for mixing unit and hidden overflow, towel frame, bathtubs, shower trays, furniture, accessories

Order no. 81833.5

## TECHNICAL DRAWINGS / S 1 : 20







Charge 814