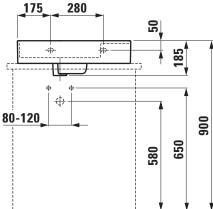

## Washbasin undersurface ground, shelf right 81833.4

| TECHNICAL DATA        |                                                  |
|-----------------------|--------------------------------------------------|
| Order no.             | 81833.4                                          |
| Certified to          | EN 31                                            |
| Dimensions            | 600 x 460 mm                                     |
| Basin capacity        | 4.8 litre (basin with hidden overflow)           |
|                       | 9.7 litre (basin without overflow)               |
| Specification         | Always to be fixed to the wall.                  |
|                       | with special hidden drain                        |
|                       | Charge 111 – 1 centre tap hole, without overflow |
| Special specification | Charge 112 – without tap holes, without overflow |
|                       | Charge 158 – 3 tap holes, without overflow       |
|                       | Charge 815 – 1 centre tap hole, 1 hole right for |
|                       | mixing unit, without overflow                    |
|                       | Charge 814 - 1 centre tap hole, 1 hole right for |
|                       | mixing unit, hidden overflow                     |
| Weight                | 15,0 kg                                          |
| Mounting acc. incl.   | Template, order no. 89633.3                      |

## TECHNICAL DRAWINGS / S 1 : 20

Charge 814