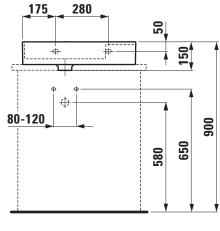

## Washbasin undersurface ground, shelf right 81833.4

| TECHNICAL DATA        |                                                  |
|-----------------------|--------------------------------------------------|
| Order no.             | 81833.4                                          |
| Certified to          | EN 31                                            |
| Dimensions            | 600 x 460 mm                                     |
| Basin capacity        | 4.8 litre (basin with hidden overflow)           |
|                       | 9.7 litre (basin without overflow)               |
| Specification         | Always to be fixed to the wall.                  |
|                       | with special hidden drain                        |
|                       | Charge 111 – 1 centre tap hole, without overflow |
| Special specification | Charge 112 – without tap holes, without overflow |
|                       | Charge 158 – 3 tap holes, without overflow       |
|                       | Charge 815 – 1 centre tap hole, 1 hole right for |
|                       | mixing unit, without overflow                    |
|                       | Charge 814 - 1 centre tap hole, 1 hole right for |
|                       | mixing unit, hidden overflow                     |
| Weight                | 15,0 kg                                          |
| Mounting acc. incl.   | Template, order no. 89633.3                      |

## TECHNICAL DRAWINGS / S 1 : 20

Charge 814