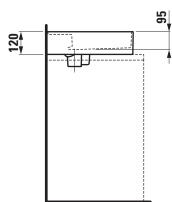

## Washbasin undersurface ground, shelf right 81833.4

| TECHNICAL DATA        |                                                  |
|-----------------------|--------------------------------------------------|
| Order no.             | 81833.4                                          |
| Certified to          | EN 31                                            |
| Dimensions            | 600 x 460 mm                                     |
| Basin capacity        | 4.8 litre (basin with hidden overflow)           |
|                       | 9.7 litre (basin without overflow)               |
| Specification         | Always to be fixed to the wall.                  |
|                       | with special hidden drain                        |
|                       | Charge 111 – 1 centre tap hole, without overflow |
| Special specification | Charge 112 – without tap holes, without overflow |
|                       | Charge 158 – 3 tap holes, without overflow       |
|                       | Charge 815 – 1 centre tap hole, 1 hole right for |
|                       | mixing unit, without overflow                    |
|                       | Charge 814 - 1 centre tap hole, 1 hole right for |
|                       | mixing unit, hidden overflow                     |
| Weight                | 15,0 kg                                          |
| Mounting acc. incl.   | Template, order no. 89633.3                      |

## TECHNICAL DRAWINGS / S 1 : 20

Charge 814