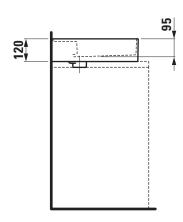

## Washbasin undersurface ground, shelf right 81833.4

| TECHNICAL DATA        |                                                  |
|-----------------------|--------------------------------------------------|
| Order no.             | 81833.4                                          |
| Certified to          | EN 31                                            |
| Dimensions            | 600 x 460 mm                                     |
| Basin capacity        | 4.8 litre (basin with hidden overflow)           |
|                       | 9.7 litre (basin without overflow)               |
| Specification         | Always to be fixed to the wall.                  |
|                       | with special hidden drain                        |
|                       | Charge 111 – 1 centre tap hole, without overflow |
| Special specification | Charge 112 – without tap holes, without overflow |
|                       | Charge 158 – 3 tap holes, without overflow       |
|                       | Charge 815 – 1 centre tap hole, 1 hole right for |
|                       | mixing unit, without overflow                    |
|                       | Charge 814 - 1 centre tap hole, 1 hole right for |
|                       | mixing unit, hidden overflow                     |
| Weight                | 15,0 kg                                          |
| Mounting acc. incl.   | Template, order no. 89633.3                      |

## TECHNICAL DRAWINGS / S 1 : 20

Charge 814