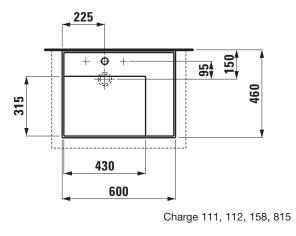

## Washbasin undersurface ground, shelf right 81833.4

| TECHNICAL DATA        |                                                  |
|-----------------------|--------------------------------------------------|
| Order no.             | 81833.4                                          |
| Certified to          | EN 31                                            |
| Dimensions            | 600 x 460 mm                                     |
| Basin capacity        | 4.8 litre (basin with hidden overflow)           |
|                       | 9.7 litre (basin without overflow)               |
| Specification         | Always to be fixed to the wall.                  |
|                       | with special hidden drain                        |
|                       | Charge 111 – 1 centre tap hole, without overflow |
| Special specification | Charge 112 – without tap holes, without overflow |
|                       | Charge 158 – 3 tap holes, without overflow       |
|                       | Charge 815 – 1 centre tap hole, 1 hole right for |
|                       | mixing unit, without overflow                    |
|                       | Charge 814 - 1 centre tap hole, 1 hole right for |
|                       | mixing unit, hidden overflow                     |
| Weight                | 15,0 kg                                          |
| Mounting acc. incl.   | Template, order no. 89633.3                      |

## TECHNICAL DRAWINGS / S 1 : 20

Charge 814