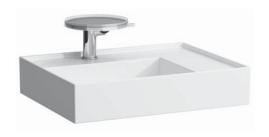

## Washbasin undersurface ground, shelf right 81833.4

| TECHNICAL DATA        |                                                  |
|-----------------------|--------------------------------------------------|
| Order no.             | 81833.4                                          |
| Certified to          | EN 31                                            |
| Dimensions            | 600 x 460 mm                                     |
| Basin capacity        | 4.8 litre (basin with hidden overflow)           |
|                       | 9.7 litre (basin without overflow)               |
| Specification         | Always to be fixed to the wall.                  |
|                       | with special hidden drain                        |
|                       | Charge 111 – 1 centre tap hole, without overflow |
| Special specification | Charge 112 – without tap holes, without overflow |
|                       | Charge 158 – 3 tap holes, without overflow       |
|                       | Charge 815 – 1 centre tap hole, 1 hole right for |
|                       | mixing unit, without overflow                    |
|                       | Charge 814 - 1 centre tap hole, 1 hole right for |
|                       | mixing unit, hidden overflow                     |
| Weight                | 15,0 kg                                          |
| Mounting acc. incl.   | Template, order no. 89633.3                      |

## SPECIFICATION TEXT

Washbasin undersurface ground KARTELL BY LAUFEN, SaphirKeramik EN 31, dimensions 600 x 460 mm

1 centre tap hole, without overflow, valve without overflow always open Special feature: with special hidden drain, valve pre-assembled Further options / accessories: Surface refinement LCC (only white), without tap holes and overflow, 3 tap holes without overflow, 1 centre tap hole with 1 hole right for mixing unit and without overflow, 1 centre tap hole with 1 hole right for mixing unit and hidden overflow, towel frame, bathtubs, shower trays, furniture, accessories