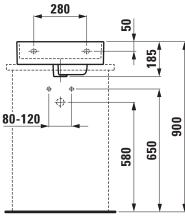

## TECHNICAL DRAWINGS / S 1 : 20

Charge 111, 112, 158, 815

Charge 814

## Small washbasin undersurface ground 81833.1

| TECHNICAL DATA        |                                                  |
|-----------------------|--------------------------------------------------|
| Order no.             | 81833.1                                          |
| Certified to          | EN 31                                            |
| Dimensions            | 460 x 460 mm                                     |
| Basin capacity        | 5.5 litre (basin with hidden overflow)           |
|                       | 10.5 litre (basin without overflow)              |
| Specification         | Always to be fixed to the wall.                  |
|                       | with special hidden drain                        |
|                       | Charge 111 - 1 centre tap hole, without overflow |
| Special specification | Charge 112 - without tap holes, without overflow |
|                       | Charge 158 – 3 tap holes, without overflow       |
|                       | Charge 815 - 1 centre tap hole, 1 hole right for |
|                       | mixing unit, without overflow                    |
|                       | Charge 814 - 1 centre tap hole, 1 hole right for |
|                       | mixing unit, hidden overflow                     |
| Weight                | 12,0 kg                                          |
| Mounting acc. incl.   | Template, order no. 89633.3                      |