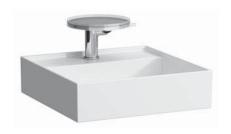

## Small washbasin undersurface ground 81833.1

| TECHNICAL DATA        |                                                  |
|-----------------------|--------------------------------------------------|
| Order no.             | 81833.1                                          |
| Certified to          | EN 31                                            |
| Dimensions            | 460 x 460 mm                                     |
| Basin capacity        | 5.5 litre (basin with hidden overflow)           |
|                       | 10.5 litre (basin without overflow)              |
| Specification         | Always to be fixed to the wall.                  |
|                       | with special hidden drain                        |
|                       | Charge 111 - 1 centre tap hole, without overflow |
| Special specification | Charge 112 - without tap holes, without overflow |
|                       | Charge 158 – 3 tap holes, without overflow       |
|                       | Charge 815 - 1 centre tap hole, 1 hole right for |
|                       | mixing unit, without overflow                    |
|                       | Charge 814 - 1 centre tap hole, 1 hole right for |
|                       | mixing unit, hidden overflow                     |
| Weight                | 12,0 kg                                          |
| Mounting acc. incl.   | Template, order no. 89633.3                      |

## SPECIFICATION TEXT

Small washbasin undersurface ground KARTELL BY LAUFEN, SaphirKeramik, EN 31, dimensions 460 x 460 mm, square 1 centre tap hole, without overflow, valve without overflow always open Special feature: with special hidden drain, valve pre-assembled Further options / accessories: Surface refinement LCC (only white), without tap holes and overflow, 3 tap holes without overflow, 1 centre tap hole with 1 hole right for mixing unit and without overflow, 1 centre tap hole with 1 hole right for mixing unit and hidden overflow, towel frame, bathtubs, shower trays, furniture, accessories Order no. 81833.1