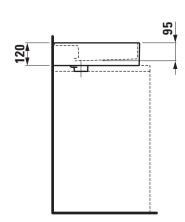

## Small washbasin undersurface ground 81833.1

| TECHNICAL DATA        |                                                  |
|-----------------------|--------------------------------------------------|
| Order no.             | 81833.1                                          |
| Certified to          | EN 31                                            |
| Dimensions            | 460 x 460 mm                                     |
| Basin capacity        | 5.5 litre (basin with hidden overflow)           |
|                       | 10.5 litre (basin without overflow)              |
| Specification         | Always to be fixed to the wall.                  |
|                       | with special hidden drain                        |
|                       | Charge 111 - 1 centre tap hole, without overflow |
| Special specification | Charge 112 - without tap holes, without overflow |
|                       | Charge 158 – 3 tap holes, without overflow       |
|                       | Charge 815 - 1 centre tap hole, 1 hole right for |
|                       | mixing unit, without overflow                    |
|                       | Charge 814 - 1 centre tap hole, 1 hole right for |
|                       | mixing unit, hidden overflow                     |
| Weight                | 12,0 kg                                          |
| Mounting acc. incl.   | Template, order no. 89633.3                      |

## TECHNICAL DRAWINGS / S 1 : 20

Charge 111, 112, 158, 815

Charge 814