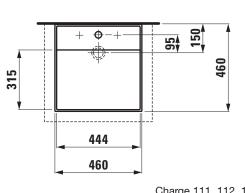

## TECHNICAL DRAWINGS / S 1 : 20

Charge 111, 112, 158, 815

Charge 814

## Small washbasin undersurface ground 81833.1

| TECHNICAL DATA        |                                                  |
|-----------------------|--------------------------------------------------|
| Order no.             | 81833.1                                          |
| Certified to          | EN 31                                            |
| Dimensions            | 460 x 460 mm                                     |
| Basin capacity        | 5.5 litre (basin with hidden overflow)           |
|                       | 10.5 litre (basin without overflow)              |
| Specification         | Always to be fixed to the wall.                  |
|                       | with special hidden drain                        |
|                       | Charge 111 - 1 centre tap hole, without overflow |
| Special specification | Charge 112 - without tap holes, without overflow |
|                       | Charge 158 – 3 tap holes, without overflow       |
|                       | Charge 815 - 1 centre tap hole, 1 hole right for |
|                       | mixing unit, without overflow                    |
|                       | Charge 814 - 1 centre tap hole, 1 hole right for |
|                       | mixing unit, hidden overflow                     |
| Weight                | 12,0 kg                                          |
| Mounting acc. incl.   | Template, order no. 89633.3                      |