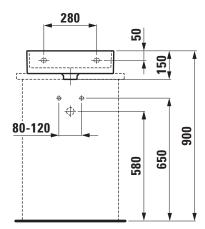

## TECHNICAL DRAWINGS / S 1 : 20

Charge 111, 112, 158, 815

Charge 814

## Small washbasin undersurface ground 81833.1

| TECHNICAL DATA        |                                                  |
|-----------------------|--------------------------------------------------|
| Order no.             | 81833.1                                          |
| Certified to          | EN 31                                            |
| Dimensions            | 460 x 460 mm                                     |
| Basin capacity        | 5.5 litre (basin with hidden overflow)           |
|                       | 10.5 litre (basin without overflow)              |
| Specification         | Always to be fixed to the wall.                  |
|                       | with special hidden drain                        |
|                       | Charge 111 - 1 centre tap hole, without overflow |
| Special specification | Charge 112 - without tap holes, without overflow |
|                       | Charge 158 – 3 tap holes, without overflow       |
|                       | Charge 815 - 1 centre tap hole, 1 hole right for |
|                       | mixing unit, without overflow                    |
|                       | Charge 814 - 1 centre tap hole, 1 hole right for |
|                       | mixing unit, hidden overflow                     |
| Weight                | 12,0 kg                                          |
| Mounting acc. incl.   | Template, order no. 89633.3                      |