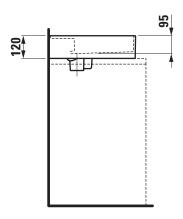

## Small washbasin undersurface ground 81833.1

| TECHNICAL DATA        |                                                  |
|-----------------------|--------------------------------------------------|
| Order no.             | 81833.1                                          |
| Certified to          | EN 31                                            |
| Dimensions            | 460 x 460 mm                                     |
| Basin capacity        | 5.5 litre (basin with hidden overflow)           |
|                       | 10.5 litre (basin without overflow)              |
| Specification         | Always to be fixed to the wall.                  |
|                       | with special hidden drain                        |
|                       | Charge 111 - 1 centre tap hole, without overflow |
| Special specification | Charge 112 - without tap holes, without overflow |
|                       | Charge 158 – 3 tap holes, without overflow       |
|                       | Charge 815 - 1 centre tap hole, 1 hole right for |
|                       | mixing unit, without overflow                    |
|                       | Charge 814 - 1 centre tap hole, 1 hole right for |
|                       | mixing unit, hidden overflow                     |
| Weight                | 12,0 kg                                          |
| Mounting acc. incl.   | Template, order no. 89633.3                      |

## TECHNICAL DRAWINGS / S 1 : 20

Charge 111, 112, 158, 815

Charge 814