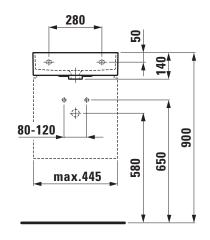

|
| Mounting acc. excl.   | Mounting set M10 x 140 mm,                       |
|                       | order no. 89988.2                                |
| Colours               | see colour table                                 |

## SPECIFICATION TEXT

Countertop small washbasin KARTELL BY LAUFEN, SaphirKeramik EN 31, dimensions 450 x 340 mm, square

1 centre tap hole, with overflow

Special feature: with special hidden drain, valve pre-assembled Further options / accessories: Surface refinement LCC (only white), 3 tap holes, without tap holes, 3 tap holes distance 8 inches, without tap holes/overflow and open drain, 1 tap hole/without overflow and open drain, bathtubs, shower trays, furniture, accessories Order no. 81533.0

## TECHNICAL DRAWINGS / S 1 : 20