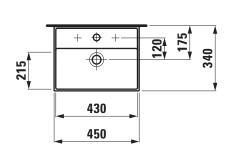

## Countertop small washbasin 81533.0

| TECHNICAL DATA        |                                                  |
|-----------------------|--------------------------------------------------|
| Order no.             | 81533.0                                          |
| Certified to          | EN 31                                            |
| Dimensions            | 450 x 340 mm                                     |
| Basin capacity        | 3.8 litre (up to bottom line of the overflow)    |
| Specification         | Charge 104 – 1 centre tap hole                   |
| Special specification | Charge 108 – 3 tap holes                         |
|                       | Charge 109 – without tap holes                   |
|                       | Charge 136 - 3 tap holes, distance 8 inches      |
|                       | Charge 142 - without tap hole, without overflow  |
|                       | and without open drain                           |
|                       | Charge 156 - 1 centre tap hole, without overflow |
|                       | and without open drain                           |
| Weight                | 8,5 kg                                           |
| Mounting acc. excl.   | Mounting set M10 x 140 mm,                       |
|                       | order no. 89988.2                                |
| Colours               | see colour table                                 |

## TECHNICAL DRAWINGS / S 1 : 20