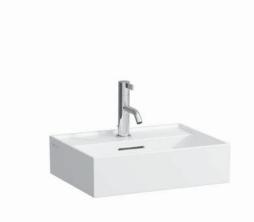

## SPECIFICATION TEXT

Countertop small washbasin KARTELL BY LAUFEN, SaphirKeramik EN 31, dimensions 450 x 340 mm, square

1 centre tap hole, with overflow

Special feature: with special hidden drain, valve pre-assembled Further options / accessories: Surface refinement LCC (only white), 3 tap holes, without tap holes, 3 tap holes distance 8 inches, without tap holes/overflow and open drain, 1 tap hole/without overflow and open drain, bathtubs, shower trays, furniture, accessories Order no. 81533.0