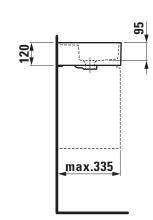

|
| Mounting acc. excl.   | Mounting set M10 x 140 mm,                       |
|                       | order no. 89988.2                                |
| Colours               | see colour table                                 |

## SPECIFICATION TEXT

Countertop small washbasin KARTELL BY LAUFEN, SaphirKeramik EN 31, dimensions 450 x 340 mm, square

1 centre tap hole, with overflow

Special feature: with special hidden drain, valve pre-assembled Further options / accessories: Surface refinement LCC (only white), 3 tap holes, without tap holes, 3 tap holes distance 8 inches, without tap holes/overflow and open drain, 1 tap hole/without overflow and open drain, bathtubs, shower trays, furniture, accessories Order no. 81533.0

## TECHNICAL DRAWINGS / S 1 : 20