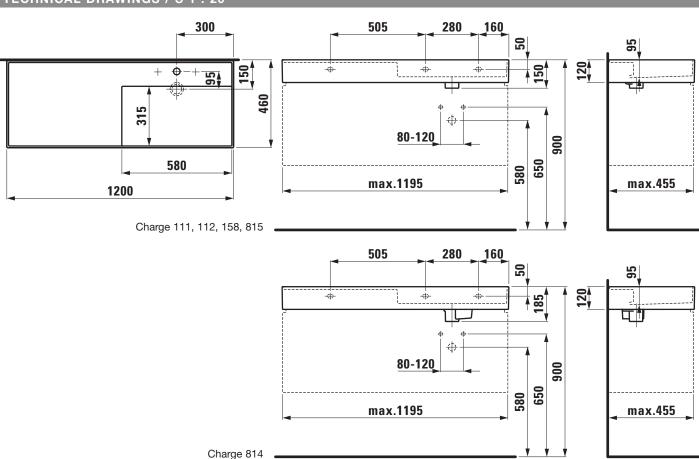

accessories: Surface refinement LCC (only white), without |                                                 |
| tap holes and overflow, 3 tap holes without overflow, 1 centre tap hole     |                                                 |
| with 1 hole right for mixing unit and without overflow, 1 centre tap hole   |                                                 |
| with 1 hole right for mixing unit and hidden overflow, towel frame,         |                                                 |
| bathtubs, shower trays, furniture, accessories                              |                                                 |
| Order no. 81333.3                                                           |                                                 |

## **TECHNICAL DRAWINGS / S 1 : 20**