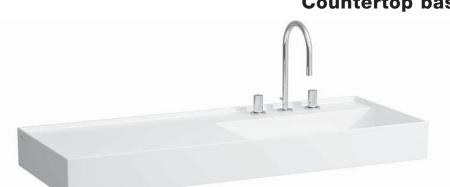

## Countertop basin, shelf left 81333.3

Siphon DN 32 chrome, order no. 89394.7

Mounting acc. excl.