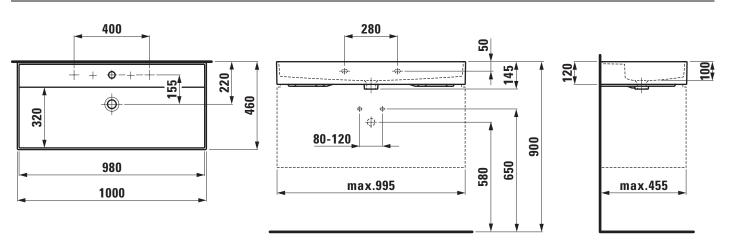

## TECHNICAL DATA

| IECHNICAL DA          | IA                                               |                                                                            |                            |
|-----------------------|--------------------------------------------------|----------------------------------------------------------------------------|----------------------------|
| Order no.             | 81033.7                                          | Mounting acc. excl.                                                        | Mounting set M10 x 140 mm, |
| Certified to          | EN 31                                            |                                                                            | order no. 89988.2          |
| Dimensions            | 1000 x 460 mm                                    | Colours                                                                    | see colour table           |
| Basin capacity        | 11.5 litre (up to bottom line of the overflow)   | SPECIFICATION TEXT                                                         |                            |
| Specification         | Charge 104 – 1 centre tap hole                   | Countertop basin KARTELL BY LAUFEN, SaphirKeramik                          |                            |
| Special specification | Charge 107 – 2 tap holes                         | EN 31, dimensions 1000 x 460 mm, square                                    |                            |
|                       | Charge 108 – 3 tap holes                         | 1 centre tap hole, with overflow                                           |                            |
|                       | Charge 109 – without tap holes                   | Special feature: overflow channel glazed                                   |                            |
|                       | Charge 115 – 2 tap holes, without overflow       | Further options / accessories: Surface refinement LCC (only white),        |                            |
|                       | Charge 136 – 3 tap holes, distance 8 inches      | 2 tap holes, 3 tap holes, without tap holes, 2 tap holes without overflow, |                            |
|                       | Charge 142 - without tap hole, without overflow  | 3 tap holes distance 8 inches, without tap holes/overflow and open         |                            |
|                       | and without open drain                           | drain, 1 tap hole/without overflow and open drain, bathtubs, shower        |                            |
|                       | Charge 156 - 1 centre tap hole, without overflow | trays, furniture, accessories                                              |                            |
|                       | and without open drain                           | Order no. 81033.7                                                          |                            |
| Weight                | 23,4 kg                                          |                                                                            |                            |
|                       |                                                  |                                                                            |                            |

## TECHNICAL DRAWINGS / S 1 : 20