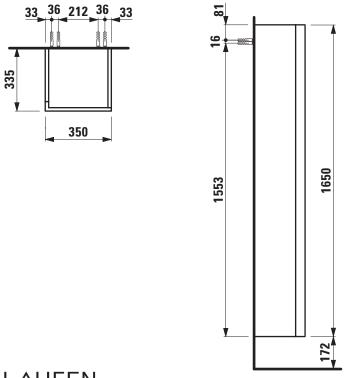

## **KARTELL BY LAUFEN FURNITURE**

Tall cabinet 40828.8

| TECHNICAL DA       | ТА                                                     |                      |                                                   |
|--------------------|--------------------------------------------------------|----------------------|---------------------------------------------------|
| Order no.          | 40828.8 / door hinge right                             | Mounting acc. incl.  | Installation set for furniture, order no. 49302.1 |
| Dimensions (WxHxD) | 350 x 1650 x 335 mm                                    | Mounting information | The walls installed on must meet the require-     |
| Specification      | Body/Front - MDF board with lack laminate              | _                    | ments of the furniture in terms of weight and     |
|                    | with ABS edges,                                        |                      | the supplied fastening elements. If this canno    |
|                    | inside melamine white                                  |                      | be guaranteed another method of installation      |
|                    | 1 push and pull door                                   |                      | needs to be chosen. For example with feet.        |
|                    | 4 glass shelves (fixed)                                | Colours Body/Front   | 640 – White matt                                  |
| Weight             | 35,0 kg                                                | _                    | 641 – Pebble grey matt                            |
| Accessories excl.  | Feet (2 pieces), anodized aluminium, order no. 40766.0 |                      | 642 – Slate grey matt                             |

## TECHNICAL DRAWINGS / S 1 : 20