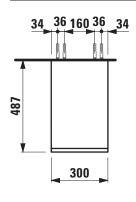

## **KARTELL BY LAUFEN FURNITURE**

Side element 40827.1 40827.2

| TECHNICAL DATA     |                                                  |                      |                                                    |
|--------------------|--------------------------------------------------|----------------------|----------------------------------------------------|
| Order no.          | 40827.1 / door hinge left                        | Mounting acc. incl.  | Installation set for furniture, order no. 49301.5, |
|                    | 40827.2 / door hinge right                       |                      | 49114.0                                            |
| Dimensions (WxHxD) | 300 x 700 x 487 mm                               | Mounting information | The walls installed on must meet the require-      |
| Matching for       | Pack washbasin Kartell by Laufen,                |                      | ments of the furniture in terms of weight and      |
|                    | order no. 86033.1, 86033.3, 86033.5, 86033.7     |                      | the supplied fastening elements. If this cannot    |
| Specification      | Body/Front - MDF board with lack laminate        |                      | be guaranteed another method of installation       |
|                    | with ABS edges,                                  |                      | needs to be chosen. For example with feet.         |
|                    | inside melamine white                            | Colours Body/Front   | 640 - White matt                                   |
|                    | 1 push and pull door,                            |                      | 641 - Pebble grey matt                             |
|                    | 1 fixed shelf                                    |                      | 642 - Slate grey matt                              |
|                    | (In the case of direct furniture connection, the |                      |                                                    |
|                    | side element can only be used on one side.)      |                      |                                                    |
| Weight             | 20,0 kg                                          |                      |                                                    |

## TECHNICAL DRAWINGS / S 1 : 20