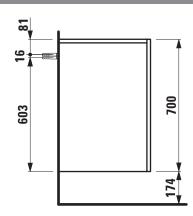

## **KARTELL BY LAUFEN FURNITURE**

Side element 40827.1 40827.2

| TECHNICAL DATA     |                                                  |                      |                                                    |
|--------------------|--------------------------------------------------|----------------------|----------------------------------------------------|
| Order no.          | 40827.1 / door hinge left                        | Mounting acc. incl.  | Installation set for furniture, order no. 49301.5, |
|                    | 40827.2 / door hinge right                       |                      | 49114.0                                            |
| Dimensions (WxHxD) | 300 x 700 x 487 mm                               | Mounting information | The walls installed on must meet the require-      |
| Matching for       | Pack washbasin Kartell by Laufen,                |                      | ments of the furniture in terms of weight and      |
|                    | order no. 86033.1, 86033.3, 86033.5, 86033.7     |                      | the supplied fastening elements. If this cannot    |
| Specification      | Body/Front - MDF board with lack laminate        |                      | be guaranteed another method of installation       |
|                    | with ABS edges,                                  |                      | needs to be chosen. For example with feet.         |
|                    | inside melamine white                            | Colours Body/Front   | 640 - White matt                                   |
|                    | 1 push and pull door,                            |                      | 641 - Pebble grey matt                             |
|                    | 1 fixed shelf                                    |                      | 642 - Slate grey matt                              |
|                    | (In the case of direct furniture connection, the |                      |                                                    |
|                    | side element can only be used on one side.)      |                      |                                                    |
| Weight             | 20,0 kg                                          |                      |                                                    |

## TECHNICAL DRAWINGS / S 1 : 20