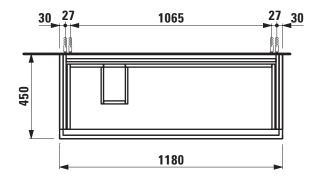

## **KARTELL BY LAUFEN FURNITURE**

**Vanity unit** 40764.8

| ΓΑ                                                |                                                                                                                                                                                                                                                                                                                                                                                                                                                                                                                                     |                                                                                                                                                                                                                                                                                                                                                                                                                                                                                                                                     |
|---------------------------------------------------|-------------------------------------------------------------------------------------------------------------------------------------------------------------------------------------------------------------------------------------------------------------------------------------------------------------------------------------------------------------------------------------------------------------------------------------------------------------------------------------------------------------------------------------|-------------------------------------------------------------------------------------------------------------------------------------------------------------------------------------------------------------------------------------------------------------------------------------------------------------------------------------------------------------------------------------------------------------------------------------------------------------------------------------------------------------------------------------|
| 40764.8 / 2 drawers                               | Mounting acc. incl.                                                                                                                                                                                                                                                                                                                                                                                                                                                                                                                 | Installation set for furniture, order no. 49301.5,                                                                                                                                                                                                                                                                                                                                                                                                                                                                                  |
| 1180 x 600 x 450 mm                               |                                                                                                                                                                                                                                                                                                                                                                                                                                                                                                                                     | 49610.3                                                                                                                                                                                                                                                                                                                                                                                                                                                                                                                             |
| washbasin shelf right, order no. 81333.2          | Mounting information                                                                                                                                                                                                                                                                                                                                                                                                                                                                                                                | The walls installed on must meet the require-                                                                                                                                                                                                                                                                                                                                                                                                                                                                                       |
| Body/Front - MDF board with ABS edges,            |                                                                                                                                                                                                                                                                                                                                                                                                                                                                                                                                     | ments of the furniture in terms of weight and                                                                                                                                                                                                                                                                                                                                                                                                                                                                                       |
| inside melamine white                             |                                                                                                                                                                                                                                                                                                                                                                                                                                                                                                                                     | the supplied fastening elements. If this cannot                                                                                                                                                                                                                                                                                                                                                                                                                                                                                     |
| White matt, Pebble grey matt, Slate grey matt:    |                                                                                                                                                                                                                                                                                                                                                                                                                                                                                                                                     | be guaranteed another method of installation                                                                                                                                                                                                                                                                                                                                                                                                                                                                                        |
| lack laminate surface                             |                                                                                                                                                                                                                                                                                                                                                                                                                                                                                                                                     | needs to be chosen. For example with feet.                                                                                                                                                                                                                                                                                                                                                                                                                                                                                          |
| Ochre brown, Mustard yellow, Grey blue:           | Colours Body/Front                                                                                                                                                                                                                                                                                                                                                                                                                                                                                                                  | 640 – White matt                                                                                                                                                                                                                                                                                                                                                                                                                                                                                                                    |
| laquered surface                                  |                                                                                                                                                                                                                                                                                                                                                                                                                                                                                                                                     | 641 - Pebble grey matt                                                                                                                                                                                                                                                                                                                                                                                                                                                                                                              |
| 2 push and pull full extension drawers            |                                                                                                                                                                                                                                                                                                                                                                                                                                                                                                                                     | 642 - Slate grey matt                                                                                                                                                                                                                                                                                                                                                                                                                                                                                                               |
| (soft-close mechanism), incl. organiser           |                                                                                                                                                                                                                                                                                                                                                                                                                                                                                                                                     | 643 - Ochre brown                                                                                                                                                                                                                                                                                                                                                                                                                                                                                                                   |
| 52,5 kg                                           |                                                                                                                                                                                                                                                                                                                                                                                                                                                                                                                                     | 644 - Mustard yellow                                                                                                                                                                                                                                                                                                                                                                                                                                                                                                                |
| Drawer organizer, U-shaped, order no. 49611.3     |                                                                                                                                                                                                                                                                                                                                                                                                                                                                                                                                     | 645 - Grey blue                                                                                                                                                                                                                                                                                                                                                                                                                                                                                                                     |
| Feet (2 pieces), anodized aluminium,              |                                                                                                                                                                                                                                                                                                                                                                                                                                                                                                                                     |                                                                                                                                                                                                                                                                                                                                                                                                                                                                                                                                     |
| order no. 40766.0                                 |                                                                                                                                                                                                                                                                                                                                                                                                                                                                                                                                     |                                                                                                                                                                                                                                                                                                                                                                                                                                                                                                                                     |
| Towel rail, anodized aluminium, order no. 49095.1 |                                                                                                                                                                                                                                                                                                                                                                                                                                                                                                                                     |                                                                                                                                                                                                                                                                                                                                                                                                                                                                                                                                     |
| Space saving siphon, order no. 89424.0            |                                                                                                                                                                                                                                                                                                                                                                                                                                                                                                                                     |                                                                                                                                                                                                                                                                                                                                                                                                                                                                                                                                     |
|                                                   | 40764.8 / 2 drawers  1180 x 600 x 450 mm  washbasin shelf right, order no. s1333.2  Body/Front – MDF board with ABS edges, inside melamine white  White matt, Pebble grey matt, Slate grey matt: lack laminate surface  Ochre brown, Mustard yellow, Grey blue: laquered surface  2 push and pull full extension drawers (soft-close mechanism), incl. organiser  52,5 kg  Drawer organizer, U-shaped, order no. 49611.3  Feet (2 pieces), anodized aluminium, order no. 40766.0  Towel rail, anodized aluminium, order no. 49095.1 | 40764.8 / 2 drawers  1180 x 600 x 450 mm  washbasin shelf right, order no. 81333.2  Body/Front – MDF board with ABS edges, inside melamine white  White matt, Pebble grey matt, Slate grey matt: lack laminate surface  Ochre brown, Mustard yellow, Grey blue: laquered surface  2 push and pull full extension drawers (soft-close mechanism), incl. organiser  52,5 kg  Drawer organizer, U-shaped, order no. 49611.3  Feet (2 pieces), anodized aluminium, order no. 40766.0  Towel rail, anodized aluminium, order no. 49095.1 |

## TECHNICAL DRAWINGS / S 1 : 20