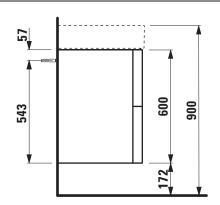

## **KARTELL BY LAUFEN FURNITURE**

**Vanity unit** 40764.8

| ΓΑ                                                |                                                                                                                                                                                                                                                                                                                                                                                                                                                                                                                                     |                                                                                                                                                                                                                                                                                                                                                                                                                                                                                                                                     |
|---------------------------------------------------|-------------------------------------------------------------------------------------------------------------------------------------------------------------------------------------------------------------------------------------------------------------------------------------------------------------------------------------------------------------------------------------------------------------------------------------------------------------------------------------------------------------------------------------|-------------------------------------------------------------------------------------------------------------------------------------------------------------------------------------------------------------------------------------------------------------------------------------------------------------------------------------------------------------------------------------------------------------------------------------------------------------------------------------------------------------------------------------|
| 40764.8 / 2 drawers                               | Mounting acc. incl.                                                                                                                                                                                                                                                                                                                                                                                                                                                                                                                 | Installation set for furniture, order no. 49301.5,                                                                                                                                                                                                                                                                                                                                                                                                                                                                                  |
| 1180 x 600 x 450 mm                               |                                                                                                                                                                                                                                                                                                                                                                                                                                                                                                                                     | 49610.3                                                                                                                                                                                                                                                                                                                                                                                                                                                                                                                             |
| washbasin shelf right, order no. 81333.2          | Mounting information                                                                                                                                                                                                                                                                                                                                                                                                                                                                                                                | The walls installed on must meet the require-                                                                                                                                                                                                                                                                                                                                                                                                                                                                                       |
| Body/Front - MDF board with ABS edges,            |                                                                                                                                                                                                                                                                                                                                                                                                                                                                                                                                     | ments of the furniture in terms of weight and                                                                                                                                                                                                                                                                                                                                                                                                                                                                                       |
| inside melamine white                             |                                                                                                                                                                                                                                                                                                                                                                                                                                                                                                                                     | the supplied fastening elements. If this cannot                                                                                                                                                                                                                                                                                                                                                                                                                                                                                     |
| White matt, Pebble grey matt, Slate grey matt:    |                                                                                                                                                                                                                                                                                                                                                                                                                                                                                                                                     | be guaranteed another method of installation                                                                                                                                                                                                                                                                                                                                                                                                                                                                                        |
| lack laminate surface                             |                                                                                                                                                                                                                                                                                                                                                                                                                                                                                                                                     | needs to be chosen. For example with feet.                                                                                                                                                                                                                                                                                                                                                                                                                                                                                          |
| Ochre brown, Mustard yellow, Grey blue:           | Colours Body/Front                                                                                                                                                                                                                                                                                                                                                                                                                                                                                                                  | 640 – White matt                                                                                                                                                                                                                                                                                                                                                                                                                                                                                                                    |
| laquered surface                                  |                                                                                                                                                                                                                                                                                                                                                                                                                                                                                                                                     | 641 - Pebble grey matt                                                                                                                                                                                                                                                                                                                                                                                                                                                                                                              |
| 2 push and pull full extension drawers            |                                                                                                                                                                                                                                                                                                                                                                                                                                                                                                                                     | 642 - Slate grey matt                                                                                                                                                                                                                                                                                                                                                                                                                                                                                                               |
| (soft-close mechanism), incl. organiser           |                                                                                                                                                                                                                                                                                                                                                                                                                                                                                                                                     | 643 - Ochre brown                                                                                                                                                                                                                                                                                                                                                                                                                                                                                                                   |
| 52,5 kg                                           |                                                                                                                                                                                                                                                                                                                                                                                                                                                                                                                                     | 644 - Mustard yellow                                                                                                                                                                                                                                                                                                                                                                                                                                                                                                                |
| Drawer organizer, U-shaped, order no. 49611.3     |                                                                                                                                                                                                                                                                                                                                                                                                                                                                                                                                     | 645 - Grey blue                                                                                                                                                                                                                                                                                                                                                                                                                                                                                                                     |
| Feet (2 pieces), anodized aluminium,              |                                                                                                                                                                                                                                                                                                                                                                                                                                                                                                                                     |                                                                                                                                                                                                                                                                                                                                                                                                                                                                                                                                     |
| order no. 40766.0                                 |                                                                                                                                                                                                                                                                                                                                                                                                                                                                                                                                     |                                                                                                                                                                                                                                                                                                                                                                                                                                                                                                                                     |
| Towel rail, anodized aluminium, order no. 49095.1 |                                                                                                                                                                                                                                                                                                                                                                                                                                                                                                                                     |                                                                                                                                                                                                                                                                                                                                                                                                                                                                                                                                     |
| Space saving siphon, order no. 89424.0            |                                                                                                                                                                                                                                                                                                                                                                                                                                                                                                                                     |                                                                                                                                                                                                                                                                                                                                                                                                                                                                                                                                     |
|                                                   | 40764.8 / 2 drawers  1180 x 600 x 450 mm  washbasin shelf right, order no. s1333.2  Body/Front – MDF board with ABS edges, inside melamine white  White matt, Pebble grey matt, Slate grey matt: lack laminate surface  Ochre brown, Mustard yellow, Grey blue: laquered surface  2 push and pull full extension drawers (soft-close mechanism), incl. organiser  52,5 kg  Drawer organizer, U-shaped, order no. 49611.3  Feet (2 pieces), anodized aluminium, order no. 40766.0  Towel rail, anodized aluminium, order no. 49095.1 | 40764.8 / 2 drawers  1180 x 600 x 450 mm  washbasin shelf right, order no. 81333.2  Body/Front – MDF board with ABS edges, inside melamine white  White matt, Pebble grey matt, Slate grey matt: lack laminate surface  Ochre brown, Mustard yellow, Grey blue: laquered surface  2 push and pull full extension drawers (soft-close mechanism), incl. organiser  52,5 kg  Drawer organizer, U-shaped, order no. 49611.3  Feet (2 pieces), anodized aluminium, order no. 40766.0  Towel rail, anodized aluminium, order no. 49095.1 |

## TECHNICAL DRAWINGS / S 1 : 20