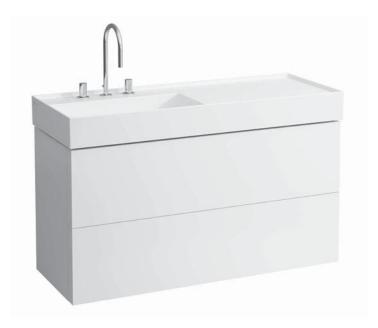

## **KARTELL BY LAUFEN FURNITURE**

**Vanity unit** 40764.8

| ΓΑ                                                |                                                                                                                                                                                                                                                                                                                                                                                                                                                                                                                                     |                                                                                                                                                                                                                                                                                                                                                                                                                                                                                                                                     |
|---------------------------------------------------|-------------------------------------------------------------------------------------------------------------------------------------------------------------------------------------------------------------------------------------------------------------------------------------------------------------------------------------------------------------------------------------------------------------------------------------------------------------------------------------------------------------------------------------|-------------------------------------------------------------------------------------------------------------------------------------------------------------------------------------------------------------------------------------------------------------------------------------------------------------------------------------------------------------------------------------------------------------------------------------------------------------------------------------------------------------------------------------|
| 40764.8 / 2 drawers                               | Mounting acc. incl.                                                                                                                                                                                                                                                                                                                                                                                                                                                                                                                 | Installation set for furniture, order no. 49301.5,                                                                                                                                                                                                                                                                                                                                                                                                                                                                                  |
| 1180 x 600 x 450 mm                               |                                                                                                                                                                                                                                                                                                                                                                                                                                                                                                                                     | 49610.3                                                                                                                                                                                                                                                                                                                                                                                                                                                                                                                             |
| washbasin shelf right, order no. 81333.2          | Mounting information                                                                                                                                                                                                                                                                                                                                                                                                                                                                                                                | The walls installed on must meet the require-                                                                                                                                                                                                                                                                                                                                                                                                                                                                                       |
| Body/Front - MDF board with ABS edges,            |                                                                                                                                                                                                                                                                                                                                                                                                                                                                                                                                     | ments of the furniture in terms of weight and                                                                                                                                                                                                                                                                                                                                                                                                                                                                                       |
| inside melamine white                             |                                                                                                                                                                                                                                                                                                                                                                                                                                                                                                                                     | the supplied fastening elements. If this cannot                                                                                                                                                                                                                                                                                                                                                                                                                                                                                     |
| White matt, Pebble grey matt, Slate grey matt:    |                                                                                                                                                                                                                                                                                                                                                                                                                                                                                                                                     | be guaranteed another method of installation                                                                                                                                                                                                                                                                                                                                                                                                                                                                                        |
| lack laminate surface                             |                                                                                                                                                                                                                                                                                                                                                                                                                                                                                                                                     | needs to be chosen. For example with feet.                                                                                                                                                                                                                                                                                                                                                                                                                                                                                          |
| Ochre brown, Mustard yellow, Grey blue:           | Colours Body/Front                                                                                                                                                                                                                                                                                                                                                                                                                                                                                                                  | 640 – White matt                                                                                                                                                                                                                                                                                                                                                                                                                                                                                                                    |
| laquered surface                                  |                                                                                                                                                                                                                                                                                                                                                                                                                                                                                                                                     | 641 - Pebble grey matt                                                                                                                                                                                                                                                                                                                                                                                                                                                                                                              |
| 2 push and pull full extension drawers            |                                                                                                                                                                                                                                                                                                                                                                                                                                                                                                                                     | 642 - Slate grey matt                                                                                                                                                                                                                                                                                                                                                                                                                                                                                                               |
| (soft-close mechanism), incl. organiser           |                                                                                                                                                                                                                                                                                                                                                                                                                                                                                                                                     | 643 - Ochre brown                                                                                                                                                                                                                                                                                                                                                                                                                                                                                                                   |
| 52,5 kg                                           |                                                                                                                                                                                                                                                                                                                                                                                                                                                                                                                                     | 644 - Mustard yellow                                                                                                                                                                                                                                                                                                                                                                                                                                                                                                                |
| Drawer organizer, U-shaped, order no. 49611.3     |                                                                                                                                                                                                                                                                                                                                                                                                                                                                                                                                     | 645 - Grey blue                                                                                                                                                                                                                                                                                                                                                                                                                                                                                                                     |
| Feet (2 pieces), anodized aluminium,              |                                                                                                                                                                                                                                                                                                                                                                                                                                                                                                                                     |                                                                                                                                                                                                                                                                                                                                                                                                                                                                                                                                     |
| order no. 40766.0                                 |                                                                                                                                                                                                                                                                                                                                                                                                                                                                                                                                     |                                                                                                                                                                                                                                                                                                                                                                                                                                                                                                                                     |
| Towel rail, anodized aluminium, order no. 49095.1 |                                                                                                                                                                                                                                                                                                                                                                                                                                                                                                                                     |                                                                                                                                                                                                                                                                                                                                                                                                                                                                                                                                     |
| Space saving siphon, order no. 89424.0            |                                                                                                                                                                                                                                                                                                                                                                                                                                                                                                                                     |                                                                                                                                                                                                                                                                                                                                                                                                                                                                                                                                     |
|                                                   | 40764.8 / 2 drawers  1180 x 600 x 450 mm  washbasin shelf right, order no. s1333.2  Body/Front – MDF board with ABS edges, inside melamine white  White matt, Pebble grey matt, Slate grey matt: lack laminate surface  Ochre brown, Mustard yellow, Grey blue: laquered surface  2 push and pull full extension drawers (soft-close mechanism), incl. organiser  52,5 kg  Drawer organizer, U-shaped, order no. 49611.3  Feet (2 pieces), anodized aluminium, order no. 40766.0  Towel rail, anodized aluminium, order no. 49095.1 | 40764.8 / 2 drawers  1180 x 600 x 450 mm  washbasin shelf right, order no. 81333.2  Body/Front – MDF board with ABS edges, inside melamine white  White matt, Pebble grey matt, Slate grey matt: lack laminate surface  Ochre brown, Mustard yellow, Grey blue: laquered surface  2 push and pull full extension drawers (soft-close mechanism), incl. organiser  52,5 kg  Drawer organizer, U-shaped, order no. 49611.3  Feet (2 pieces), anodized aluminium, order no. 40766.0  Towel rail, anodized aluminium, order no. 49095.1 |