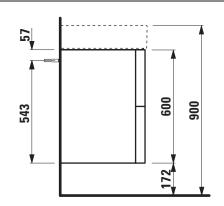

## Vanity unit 40761.8

| TECHNICAL DATA     |                                                   |                      |                                                    |
|--------------------|---------------------------------------------------|----------------------|----------------------------------------------------|
| Order no.          | 40761.8 / 2 drawers                               | Mounting acc. incl.  | Installation set for furniture, order no. 49301.5, |
| Dimensions (WxHxD) | 880 x 600 x 450 mm                                |                      | 49610.3                                            |
| Matching for       | washbasin shelf right, order no. 81033.8          | Mounting information | The walls installed on must meet the require-      |
| Specification      | Body/Front – MDF board with ABS edges,            |                      | ments of the furniture in terms of weight and      |
|                    | inside melamine white                             |                      | the supplied fastening elements. If this cannot    |
|                    | White matt, Pebble grey matt, Slate grey matt:    |                      | be guaranteed another method of installation       |
|                    | lack laminate surface                             |                      | needs to be chosen. For example with feet.         |
|                    | Ochre brown, Mustard yellow, Grey blue:           | Colours Body/Front   | 640 – White matt                                   |
|                    | laquered surface                                  |                      | 641 – Pebble grey matt                             |
|                    | 2 push and pull full extension drawers            |                      | 642 – Slate grey matt                              |
|                    | (soft-close mechanism), incl. organiser           |                      | 643 – Ochre brown                                  |
| Weight             | 42,5 kg                                           |                      | 644 – Mustard yellow                               |
| Accessories incl.  | Drawer organizer, U-shaped, order no. 49611.3     |                      | 645 – Grey blue                                    |
| Accessories excl.  | Feet (2 pieces), anodized aluminium,              |                      |                                                    |
|                    | order no. 40766.0                                 |                      |                                                    |
|                    | Towel rail, anodized aluminium, order no. 49095.1 |                      |                                                    |
|                    | Space saving siphon, order no. 89424.0            |                      |                                                    |

## TECHNICAL DRAWINGS / S 1 : 20