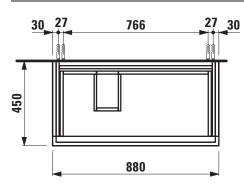

## Vanity unit 40761.8

| TECHNICAL DATA     |                                                   |                      |                                                    |
|--------------------|---------------------------------------------------|----------------------|----------------------------------------------------|
| Order no.          | 40761.8 / 2 drawers                               | Mounting acc. incl.  | Installation set for furniture, order no. 49301.5, |
| Dimensions (WxHxD) | 880 x 600 x 450 mm                                |                      | 49610.3                                            |
| Matching for       | washbasin shelf right, order no. 81033.8          | Mounting information | The walls installed on must meet the require-      |
| Specification      | Body/Front – MDF board with ABS edges,            |                      | ments of the furniture in terms of weight and      |
|                    | inside melamine white                             |                      | the supplied fastening elements. If this cannot    |
|                    | White matt, Pebble grey matt, Slate grey matt:    |                      | be guaranteed another method of installation       |
|                    | lack laminate surface                             |                      | needs to be chosen. For example with feet.         |
|                    | Ochre brown, Mustard yellow, Grey blue:           | Colours Body/Front   | 640 – White matt                                   |
|                    | laquered surface                                  |                      | 641 – Pebble grey matt                             |
|                    | 2 push and pull full extension drawers            |                      | 642 – Slate grey matt                              |
|                    | (soft-close mechanism), incl. organiser           |                      | 643 – Ochre brown                                  |
| Weight             | 42,5 kg                                           |                      | 644 – Mustard yellow                               |
| Accessories incl.  | Drawer organizer, U-shaped, order no. 49611.3     |                      | 645 – Grey blue                                    |
| Accessories excl.  | Feet (2 pieces), anodized aluminium,              |                      |                                                    |
|                    | order no. 40766.0                                 |                      |                                                    |
|                    | Towel rail, anodized aluminium, order no. 49095.1 |                      |                                                    |
|                    | Space saving siphon, order no. 89424.0            |                      |                                                    |

## TECHNICAL DRAWINGS / S 1 : 20