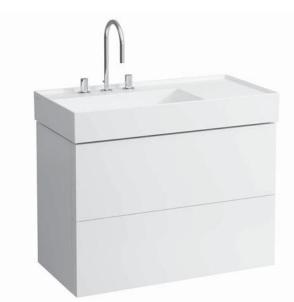

## **KARTELL BY LAUFEN FURNITURE**

## Vanity unit 40761.8

| TECHNICAL DATA     |                                                   |                      |                                                    |
|--------------------|---------------------------------------------------|----------------------|----------------------------------------------------|
| Order no.          | 40761.8 / 2 drawers                               | Mounting acc. incl.  | Installation set for furniture, order no. 49301.5, |
| Dimensions (WxHxD) | 880 x 600 x 450 mm                                |                      | 49610.3                                            |
| Matching for       | washbasin shelf right, order no. 81033.8          | Mounting information | The walls installed on must meet the require-      |
| Specification      | Body/Front – MDF board with ABS edges,            |                      | ments of the furniture in terms of weight and      |
|                    | inside melamine white                             |                      | the supplied fastening elements. If this cannot    |
|                    | White matt, Pebble grey matt, Slate grey matt:    |                      | be guaranteed another method of installation       |
|                    | lack laminate surface                             |                      | needs to be chosen. For example with feet.         |
|                    | Ochre brown, Mustard yellow, Grey blue:           | Colours Body/Front   | 640 – White matt                                   |
|                    | laquered surface                                  |                      | 641 – Pebble grey matt                             |
|                    | 2 push and pull full extension drawers            |                      | 642 – Slate grey matt                              |
|                    | (soft-close mechanism), incl. organiser           |                      | 643 – Ochre brown                                  |
| Weight             | 42,5 kg                                           |                      | 644 – Mustard yellow                               |
| Accessories incl.  | Drawer organizer, U-shaped, order no. 49611.3     |                      | 645 – Grey blue                                    |
| Accessories excl.  | Feet (2 pieces), anodized aluminium,              |                      |                                                    |
|                    | order no. 40766.0                                 |                      |                                                    |
|                    | Towel rail, anodized aluminium, order no. 49095.1 |                      |                                                    |
|                    | Space saving siphon, order no. 89424.0            |                      |                                                    |