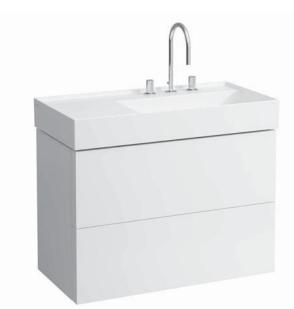

## Vanity unit 40760.8

| TECHNICAL DATA     |                                                   |                      |                                                    |
|--------------------|---------------------------------------------------|----------------------|----------------------------------------------------|
| Order no.          | 40760.8 / 2 drawers                               | Mounting acc. incl.  | Installation set for furniture, order no. 49301.5, |
| Dimensions (WxHxD) | 880 x 600 x 450 mm                                |                      | 49610.3                                            |
| Matching for       | washbasin shelf left, order no. 81033.9           | Mounting information | The walls installed on must meet the require-      |
| Specification      | Body/Front – MDF board with ABS edges,            |                      | ments of the furniture in terms of weight and      |
|                    | inside melamine white                             |                      | the supplied fastening elements. If this cannot    |
|                    | White matt, Pebble grey matt, Slate grey matt:    |                      | be guaranteed another method of installation       |
|                    | lack laminate surface                             |                      | needs to be chosen. For example with feet.         |
|                    | Ochre brown, Mustard yellow, Grey blue:           | Colours Body/Front   | 640 – White matt                                   |
|                    | laquered surface                                  |                      | 641 – Pebble grey matt                             |
|                    | 2 push and pull full extension drawers            |                      | 642 – Slate grey matt                              |
|                    | (soft-close mechanism), incl. organiser           |                      | 643 – Ochre brown                                  |
| Weight             | 42,5 kg                                           |                      | 644 – Mustard yellow                               |
| Accessories incl.  | Drawer organizer, U-shaped, order no. 49611.3     |                      | 645 – Grey blue                                    |
| Accessories excl.  | Feet (2 pieces), anodized aluminium,              |                      |                                                    |
|                    | order no. 40766.0                                 |                      |                                                    |
|                    | Towel rail, anodized aluminium, order no. 49095.1 |                      |                                                    |
|                    | Space saving siphon, order no. 89424.0            |                      |                                                    |