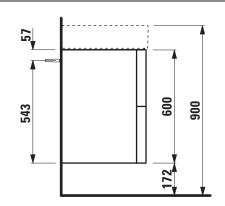

## Vanity unit 40760.8

| TECHNICAL DATA     |                                                   |                      |                                                    |
|--------------------|---------------------------------------------------|----------------------|----------------------------------------------------|
| Order no.          | 40760.8 / 2 drawers                               | Mounting acc. incl.  | Installation set for furniture, order no. 49301.5, |
| Dimensions (WxHxD) | 880 x 600 x 450 mm                                |                      | 49610.3                                            |
| Matching for       | washbasin shelf left, order no. 81033.9           | Mounting information | The walls installed on must meet the require-      |
| Specification      | Body/Front – MDF board with ABS edges,            |                      | ments of the furniture in terms of weight and      |
|                    | inside melamine white                             |                      | the supplied fastening elements. If this cannot    |
|                    | White matt, Pebble grey matt, Slate grey matt:    |                      | be guaranteed another method of installation       |
|                    | lack laminate surface                             |                      | needs to be chosen. For example with feet.         |
|                    | Ochre brown, Mustard yellow, Grey blue:           | Colours Body/Front   | 640 – White matt                                   |
|                    | laquered surface                                  |                      | 641 – Pebble grey matt                             |
|                    | 2 push and pull full extension drawers            |                      | 642 – Slate grey matt                              |
|                    | (soft-close mechanism), incl. organiser           |                      | 643 – Ochre brown                                  |
| Weight             | 42,5 kg                                           |                      | 644 – Mustard yellow                               |
| Accessories incl.  | Drawer organizer, U-shaped, order no. 49611.3     |                      | 645 – Grey blue                                    |
| Accessories excl.  | Feet (2 pieces), anodized aluminium,              |                      |                                                    |
|                    | order no. 40766.0                                 |                      |                                                    |
|                    | Towel rail, anodized aluminium, order no. 49095.1 |                      |                                                    |
|                    | Space saving siphon, order no. 89424.0            |                      |                                                    |

## TECHNICAL DRAWINGS / S 1 : 20