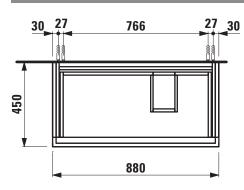

## Vanity unit 40760.8

| TECHNICAL DATA     |                                                   |                      |                                                    |
|--------------------|---------------------------------------------------|----------------------|----------------------------------------------------|
| Order no.          | 40760.8 / 2 drawers                               | Mounting acc. incl.  | Installation set for furniture, order no. 49301.5, |
| Dimensions (WxHxD) | 880 x 600 x 450 mm                                |                      | 49610.3                                            |
| Matching for       | washbasin shelf left, order no. 81033.9           | Mounting information | The walls installed on must meet the require-      |
| Specification      | Body/Front – MDF board with ABS edges,            |                      | ments of the furniture in terms of weight and      |
|                    | inside melamine white                             |                      | the supplied fastening elements. If this cannot    |
|                    | White matt, Pebble grey matt, Slate grey matt:    |                      | be guaranteed another method of installation       |
|                    | lack laminate surface                             |                      | needs to be chosen. For example with feet.         |
|                    | Ochre brown, Mustard yellow, Grey blue:           | Colours Body/Front   | 640 – White matt                                   |
|                    | laquered surface                                  |                      | 641 – Pebble grey matt                             |
|                    | 2 push and pull full extension drawers            |                      | 642 – Slate grey matt                              |
|                    | (soft-close mechanism), incl. organiser           |                      | 643 – Ochre brown                                  |
| Weight             | 42,5 kg                                           |                      | 644 – Mustard yellow                               |
| Accessories incl.  | Drawer organizer, U-shaped, order no. 49611.3     |                      | 645 – Grey blue                                    |
| Accessories excl.  | Feet (2 pieces), anodized aluminium,              |                      |                                                    |
|                    | order no. 40766.0                                 |                      |                                                    |
|                    | Towel rail, anodized aluminium, order no. 49095.1 |                      |                                                    |
|                    | Space saving siphon, order no. 89424.0            |                      |                                                    |

## TECHNICAL DRAWINGS / S 1 : 20