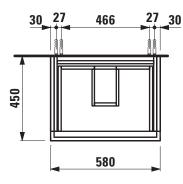

## TECHNICAL DRAWINGS / S 1 : 20

## Vanity unit 40756.9

| TECHNICAL DATA     |                                                   |                      |                                                    |
|--------------------|---------------------------------------------------|----------------------|----------------------------------------------------|
| Order no.          | 40756.9 / 2 drawers                               | Mounting acc. incl.  | Installation set for furniture, order no. 49301.5, |
| Dimensions (WxHxD) | 580 x 600 x 450 mm                                |                      | 49610.3                                            |
| Matching for       | washbasin, order no. 81033.3, 81033.8, 81033.9,   | Mounting information | The walls installed on must meet the require-      |
|                    | 81333.2, 81333.3                                  |                      | ments of the furniture in terms of weight and      |
| Specification      | Body/Front – MDF board with ABS edges,            |                      | the supplied fastening elements. If this cannot    |
|                    | inside melamine white                             |                      | be guaranteed another method of installation       |
|                    | White matt, Pebble grey matt, Slate grey matt:    |                      | needs to be chosen. For example with feet.         |
|                    | lack laminate surface                             | Colours Body/Front   | 640 – White matt                                   |
|                    | Ochre brown, Mustard yellow, Grey blue:           |                      | 641 – Pebble grey matt                             |
|                    | laquered surface                                  |                      | 642 – Slate grey matt                              |
|                    | 2 push and pull full extension drawers            |                      | 643 – Ochre brown                                  |
|                    | (soft-close mechanism), incl. organiser           |                      | 644 – Mustard yellow                               |
| Weight             | 32,0 kg                                           |                      | 645 – Grey blue                                    |
| Accessories incl.  | Drawer organizer, U-shaped, order no. 49611.3     |                      |                                                    |
| Accessories excl.  | Feet (2 pieces), anodized aluminium,              |                      |                                                    |
|                    | order no. 40766.0                                 |                      |                                                    |
|                    | Towel rail, anodized aluminium, order no. 49095.1 |                      |                                                    |
|                    | Space saving siphon, order no. 89424.0            |                      |                                                    |