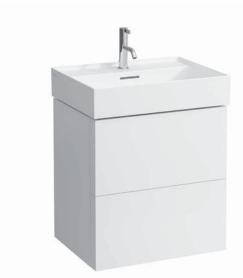

## Vanity unit 40756.9

| TECHNICAL DATA     |                                                   |                      |                                                    |
|--------------------|---------------------------------------------------|----------------------|----------------------------------------------------|
| Order no.          | 40756.9 / 2 drawers                               | Mounting acc. incl.  | Installation set for furniture, order no. 49301.5, |
| Dimensions (WxHxD) | 580 x 600 x 450 mm                                |                      | 49610.3                                            |
| Matching for       | washbasin, order no. 81033.3, 81033.8, 81033.9,   | Mounting information | The walls installed on must meet the require-      |
|                    | 81333.2, 81333.3                                  |                      | ments of the furniture in terms of weight and      |
| Specification      | Body/Front – MDF board with ABS edges,            |                      | the supplied fastening elements. If this cannot    |
|                    | inside melamine white                             |                      | be guaranteed another method of installation       |
|                    | White matt, Pebble grey matt, Slate grey matt:    |                      | needs to be chosen. For example with feet.         |
|                    | lack laminate surface                             | Colours Body/Front   | 640 – White matt                                   |
|                    | Ochre brown, Mustard yellow, Grey blue:           |                      | 641 – Pebble grey matt                             |
|                    | laquered surface                                  |                      | 642 – Slate grey matt                              |
|                    | 2 push and pull full extension drawers            |                      | 643 – Ochre brown                                  |
|                    | (soft-close mechanism), incl. organiser           |                      | 644 – Mustard yellow                               |
| Weight             | 32,0 kg                                           |                      | 645 – Grey blue                                    |
| Accessories incl.  | Drawer organizer, U-shaped, order no. 49611.3     |                      |                                                    |
| Accessories excl.  | Feet (2 pieces), anodized aluminium,              |                      |                                                    |
|                    | order no. 40766.0                                 |                      |                                                    |
|                    | Towel rail, anodized aluminium, order no. 49095.1 |                      |                                                    |
|                    | Space saving siphon, order no. 89424.0            |                      |                                                    |