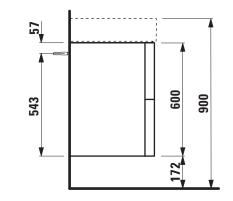

## TECHNICAL DRAWINGS / S 1 : 20

## Vanity unit 40756.9

| TECHNICAL DATA     |                                                   |                      |                                                    |
|--------------------|---------------------------------------------------|----------------------|----------------------------------------------------|
| Order no.          | 40756.9 / 2 drawers                               | Mounting acc. incl.  | Installation set for furniture, order no. 49301.5, |
| Dimensions (WxHxD) | 580 x 600 x 450 mm                                |                      | 49610.3                                            |
| Matching for       | washbasin, order no. 81033.3, 81033.8, 81033.9,   | Mounting information | The walls installed on must meet the require-      |
|                    | 81333.2, 81333.3                                  |                      | ments of the furniture in terms of weight and      |
| Specification      | Body/Front – MDF board with ABS edges,            |                      | the supplied fastening elements. If this cannot    |
|                    | inside melamine white                             |                      | be guaranteed another method of installation       |
|                    | White matt, Pebble grey matt, Slate grey matt:    |                      | needs to be chosen. For example with feet.         |
|                    | lack laminate surface                             | Colours Body/Front   | 640 – White matt                                   |
|                    | Ochre brown, Mustard yellow, Grey blue:           |                      | 641 – Pebble grey matt                             |
|                    | laquered surface                                  |                      | 642 – Slate grey matt                              |
|                    | 2 push and pull full extension drawers            |                      | 643 – Ochre brown                                  |
|                    | (soft-close mechanism), incl. organiser           |                      | 644 – Mustard yellow                               |
| Weight             | 32,0 kg                                           |                      | 645 – Grey blue                                    |
| Accessories incl.  | Drawer organizer, U-shaped, order no. 49611.3     |                      |                                                    |
| Accessories excl.  | Feet (2 pieces), anodized aluminium,              |                      |                                                    |
|                    | order no. 40766.0                                 |                      |                                                    |
|                    | Towel rail, anodized aluminium, order no. 49095.1 |                      |                                                    |
|                    | Space saving siphon, order no. 89424.0            |                      |                                                    |