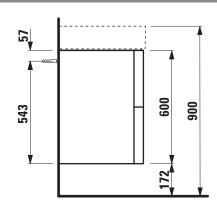

## **KARTELL BY LAUFEN FURNITURE**

Vanity unit 40756.8

| TECHNICAL DATA     |                                                   |                      |                                                    |
|--------------------|---------------------------------------------------|----------------------|----------------------------------------------------|
| Order no.          | 40756.8 / 2 drawers                               | Mounting acc. incl.  | Installation set for furniture, order no. 49301.5, |
| Dimensions (WxHxD) | 580 x 600 x 450 mm                                |                      | 49610.3                                            |
| Matching for       | washbasin shelf left, order no. 81033.5           | Mounting information | The walls installed on must meet the require-      |
| Specification      | Body/Front - MDF board with lack laminate         |                      | ments of the furniture in terms of weight and      |
|                    | with ABS edges,                                   |                      | the supplied fastening elements. If this cannot    |
|                    | inside melamine white                             |                      | be guaranteed another method of installation       |
|                    | 2 push and pull full extension drawers            |                      | needs to be chosen. For example with feet.         |
|                    | (soft-close mechanism), incl. organiser           | Colours Body/Front   | 640 - White matt                                   |
| Weight             | 32,0 kg                                           |                      | 641 - Pebble grey matt                             |
| Accessories incl.  | Drawer organizer, U-shaped, order no. 49611.3     |                      | 642 - Slate grey matt                              |
| Accessories excl.  | Feet (2 pieces), anodized aluminium,              |                      |                                                    |
|                    | order no. 40766.0                                 |                      |                                                    |
|                    | Towel rail, anodized aluminium, order no. 49095.1 |                      |                                                    |
|                    | Space saving siphon, order no. 89424.0            |                      |                                                    |

## TECHNICAL DRAWINGS / S 1 : 20

LAUFEN