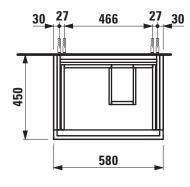

## **KARTELL BY LAUFEN FURNITURE**

Vanity unit 40756.8

| TECHNICAL DATA     |                                                   |                      |                                                    |
|--------------------|---------------------------------------------------|----------------------|----------------------------------------------------|
| Order no.          | 40756.8 / 2 drawers                               | Mounting acc. incl.  | Installation set for furniture, order no. 49301.5, |
| Dimensions (WxHxD) | 580 x 600 x 450 mm                                |                      | 49610.3                                            |
| Matching for       | washbasin shelf left, order no. 81033.5           | Mounting information | The walls installed on must meet the require-      |
| Specification      | Body/Front - MDF board with lack laminate         |                      | ments of the furniture in terms of weight and      |
|                    | with ABS edges,                                   |                      | the supplied fastening elements. If this cannot    |
|                    | inside melamine white                             |                      | be guaranteed another method of installation       |
|                    | 2 push and pull full extension drawers            |                      | needs to be chosen. For example with feet.         |
|                    | (soft-close mechanism), incl. organiser           | Colours Body/Front   | 640 - White matt                                   |
| Weight             | 32,0 kg                                           |                      | 641 - Pebble grey matt                             |
| Accessories incl.  | Drawer organizer, U-shaped, order no. 49611.3     |                      | 642 - Slate grey matt                              |
| Accessories excl.  | Feet (2 pieces), anodized aluminium,              |                      |                                                    |
|                    | order no. 40766.0                                 |                      |                                                    |
|                    | Towel rail, anodized aluminium, order no. 49095.1 |                      |                                                    |
|                    | Space saving siphon, order no. 89424.0            |                      |                                                    |

## TECHNICAL DRAWINGS / S 1 : 20

LAUFEN