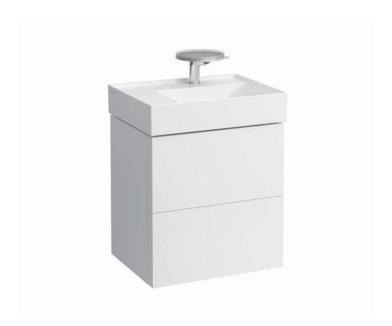

## **KARTELL BY LAUFEN FURNITURE**

Vanity unit 40756.8

| TECHNICAL DATA     |                                                   |                      |                                                    |
|--------------------|---------------------------------------------------|----------------------|----------------------------------------------------|
| Order no.          | 40756.8 / 2 drawers                               | Mounting acc. incl.  | Installation set for furniture, order no. 49301.5, |
| Dimensions (WxHxD) | 580 x 600 x 450 mm                                |                      | 49610.3                                            |
| Matching for       | washbasin shelf left, order no. 81033.5           | Mounting information | The walls installed on must meet the require-      |
| Specification      | Body/Front - MDF board with lack laminate         |                      | ments of the furniture in terms of weight and      |
|                    | with ABS edges,                                   |                      | the supplied fastening elements. If this cannot    |
|                    | inside melamine white                             |                      | be guaranteed another method of installation       |
|                    | 2 push and pull full extension drawers            |                      | needs to be chosen. For example with feet.         |
|                    | (soft-close mechanism), incl. organiser           | Colours Body/Front   | 640 - White matt                                   |
| Weight             | 32,0 kg                                           |                      | 641 - Pebble grey matt                             |
| Accessories incl.  | Drawer organizer, U-shaped, order no. 49611.3     |                      | 642 - Slate grey matt                              |
| Accessories excl.  | Feet (2 pieces), anodized aluminium,              |                      |                                                    |
|                    | order no. 40766.0                                 |                      |                                                    |
|                    | Towel rail, anodized aluminium, order no. 49095.1 |                      |                                                    |
|                    | Space saving siphon, order no. 89424.0            |                      |                                                    |