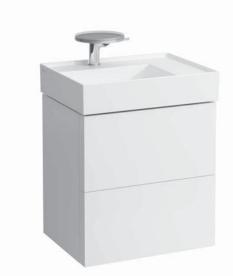

## Vanity unit 40755.8

| TECHNICAL DATA     |                                                   |                      |                                                    |
|--------------------|---------------------------------------------------|----------------------|----------------------------------------------------|
| Order no.          | 40755.8 / 2 drawers                               | Mounting acc. incl.  | Installation set for furniture, order no. 49301.5, |
| Dimensions (WxHxD) | 580 x 600 x 450 mm                                |                      | 49610.3                                            |
| Matching for       | washbasin shelf right, order no. 81033.4          | Mounting information | The walls installed on must meet the require-      |
| Specification      | Body/Front – MDF board with ABS edges,            |                      | ments of the furniture in terms of weight and      |
|                    | inside melamine white                             |                      | the supplied fastening elements. If this cannot    |
|                    | White matt, Pebble grey matt, Slate grey matt:    |                      | be guaranteed another method of installation       |
|                    | lack laminate surface                             |                      | needs to be chosen. For example with feet.         |
|                    | Ochre brown, Mustard yellow, Grey blue:           | Colours Body/Front   | 640 – White matt                                   |
|                    | laquered surface                                  |                      | 641 – Pebble grey matt                             |
|                    | 2 push and pull full extension drawers            |                      | 642 – Slate grey matt                              |
|                    | (soft-close mechanism), incl. organiser           |                      | 643 – Ochre brown                                  |
| Weight             | 32,0 kg                                           |                      | 644 – Mustard yellow                               |
| Accessories incl.  | Drawer organizer, U-shaped, order no. 49611.3     |                      | 645 – Grey blue                                    |
| Accessories excl.  | Feet (2 pieces), anodized aluminium,              |                      |                                                    |
|                    | order no. 40766.0                                 |                      |                                                    |
|                    | Towel rail, anodized aluminium, order no. 49095.1 |                      |                                                    |
|                    | Space saving siphon, order no. 89424.0            |                      |                                                    |