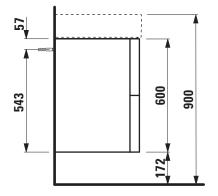

## Vanity unit 40755.8

| TECHNICAL DATA     |                                                   |                      |                                                    |
|--------------------|---------------------------------------------------|----------------------|----------------------------------------------------|
| Order no.          | 40755.8 / 2 drawers                               | Mounting acc. incl.  | Installation set for furniture, order no. 49301.5, |
| Dimensions (WxHxD) | 580 x 600 x 450 mm                                |                      | 49610.3                                            |
| Matching for       | washbasin shelf right, order no. 81033.4          | Mounting information | The walls installed on must meet the require-      |
| Specification      | Body/Front – MDF board with ABS edges,            |                      | ments of the furniture in terms of weight and      |
|                    | inside melamine white                             |                      | the supplied fastening elements. If this cannot    |
|                    | White matt, Pebble grey matt, Slate grey matt:    |                      | be guaranteed another method of installation       |
|                    | lack laminate surface                             |                      | needs to be chosen. For example with feet.         |
|                    | Ochre brown, Mustard yellow, Grey blue:           | Colours Body/Front   | 640 – White matt                                   |
|                    | laquered surface                                  |                      | 641 – Pebble grey matt                             |
|                    | 2 push and pull full extension drawers            |                      | 642 – Slate grey matt                              |
|                    | (soft-close mechanism), incl. organiser           |                      | 643 – Ochre brown                                  |
| Weight             | 32,0 kg                                           |                      | 644 – Mustard yellow                               |
| Accessories incl.  | Drawer organizer, U-shaped, order no. 49611.3     |                      | 645 – Grey blue                                    |
| Accessories excl.  | Feet (2 pieces), anodized aluminium,              |                      |                                                    |
|                    | order no. 40766.0                                 |                      |                                                    |
|                    | Towel rail, anodized aluminium, order no. 49095.1 |                      |                                                    |
|                    | Space saving siphon, order no. 89424.0            |                      |                                                    |

## TECHNICAL DRAWINGS / S 1 : 20