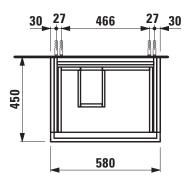

## Vanity unit 40755.8

| TECHNICAL DATA     |                                                   |                      |                                                    |
|--------------------|---------------------------------------------------|----------------------|----------------------------------------------------|
| Order no.          | 40755.8 / 2 drawers                               | Mounting acc. incl.  | Installation set for furniture, order no. 49301.5, |
| Dimensions (WxHxD) | 580 x 600 x 450 mm                                |                      | 49610.3                                            |
| Matching for       | washbasin shelf right, order no. 81033.4          | Mounting information | The walls installed on must meet the require-      |
| Specification      | Body/Front – MDF board with ABS edges,            |                      | ments of the furniture in terms of weight and      |
|                    | inside melamine white                             |                      | the supplied fastening elements. If this cannot    |
|                    | White matt, Pebble grey matt, Slate grey matt:    |                      | be guaranteed another method of installation       |
|                    | lack laminate surface                             |                      | needs to be chosen. For example with feet.         |
|                    | Ochre brown, Mustard yellow, Grey blue:           | Colours Body/Front   | 640 – White matt                                   |
|                    | laquered surface                                  |                      | 641 – Pebble grey matt                             |
|                    | 2 push and pull full extension drawers            |                      | 642 – Slate grey matt                              |
|                    | (soft-close mechanism), incl. organiser           |                      | 643 – Ochre brown                                  |
| Weight             | 32,0 kg                                           |                      | 644 – Mustard yellow                               |
| Accessories incl.  | Drawer organizer, U-shaped, order no. 49611.3     |                      | 645 – Grey blue                                    |
| Accessories excl.  | Feet (2 pieces), anodized aluminium,              |                      |                                                    |
|                    | order no. 40766.0                                 |                      |                                                    |
|                    | Towel rail, anodized aluminium, order no. 49095.1 |                      |                                                    |
|                    | Space saving siphon, order no. 89424.0            |                      |                                                    |

## TECHNICAL DRAWINGS / S 1 : 20