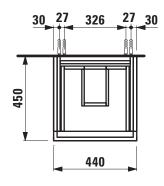

## **KARTELL BY LAUFEN FURNITURE**

**Vanity unit** 40750.8

| Order no.          | 40750.8 / 2 drawers                               | Mounting acc. incl.  | Installation set for furniture, order no. 49301.5, |
|--------------------|---------------------------------------------------|----------------------|----------------------------------------------------|
| Dimensions (WxHxD) | 440 x 600 x 450 mm                                |                      | 49610.3                                            |
| Matching for       | washbasin, order no. 81533.1                      | Mounting information | The walls installed on must meet the require-      |
| Specification      | Body/Front - MDF board with ABS edges,            |                      | ments of the furniture in terms of weight and      |
|                    | inside melamine white                             |                      | the supplied fastening elements. If this cannot    |
|                    | White matt, Pebble grey matt, Slate grey matt:    |                      | be guaranteed another method of installation       |
|                    | lack laminate surface                             |                      | needs to be chosen. For example with feet.         |
|                    | Ochre brown, Mustard yellow, Grey blue:           | Colours Body/Front   | 640 - White matt                                   |
|                    | laquered surface                                  |                      | 641 - Pebble grey matt                             |
|                    | 2 push and pull full extension drawers            |                      | 642 - Slate grey matt                              |
|                    | (soft-close mechanism), incl. organiser           |                      | 643 - Ochre brown                                  |
| Weight             | 27,0 kg                                           |                      | 644 - Mustard yellow                               |
| Accessories excl.  | Feet (2 pieces), anodized aluminium,              |                      | 645 - Grey blue                                    |
|                    | order no. 40766.0                                 |                      |                                                    |
|                    | Towel rail, anodized aluminium, order no. 49095.1 |                      |                                                    |
|                    | Space saving siphon, order no. 89424.0            |                      |                                                    |

## TECHNICAL DRAWINGS / S 1 : 20

LAUFEN