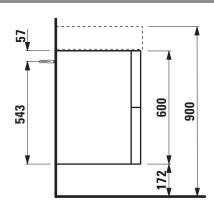

## **KARTELL BY LAUFEN FURNITURE**

**Vanity unit** 40750.8

| Order no.          | 40750.8 / 2 drawers                               | Mounting acc. incl.  | Installation set for furniture, order no. 49301.5, |
|--------------------|---------------------------------------------------|----------------------|----------------------------------------------------|
| Dimensions (WxHxD) | 440 x 600 x 450 mm                                |                      | 49610.3                                            |
| Matching for       | washbasin, order no. 81533.1                      | Mounting information | The walls installed on must meet the require-      |
| Specification      | Body/Front - MDF board with ABS edges,            |                      | ments of the furniture in terms of weight and      |
|                    | inside melamine white                             |                      | the supplied fastening elements. If this cannot    |
|                    | White matt, Pebble grey matt, Slate grey matt:    |                      | be guaranteed another method of installation       |
|                    | lack laminate surface                             |                      | needs to be chosen. For example with feet.         |
|                    | Ochre brown, Mustard yellow, Grey blue:           | Colours Body/Front   | 640 - White matt                                   |
|                    | laquered surface                                  |                      | 641 - Pebble grey matt                             |
|                    | 2 push and pull full extension drawers            |                      | 642 - Slate grey matt                              |
|                    | (soft-close mechanism), incl. organiser           |                      | 643 - Ochre brown                                  |
| Weight             | 27,0 kg                                           |                      | 644 - Mustard yellow                               |
| Accessories excl.  | Feet (2 pieces), anodized aluminium,              |                      | 645 - Grey blue                                    |
|                    | order no. 40766.0                                 |                      |                                                    |
|                    | Towel rail, anodized aluminium, order no. 49095.1 |                      |                                                    |
|                    | Space saving siphon, order no. 89424.0            |                      |                                                    |

## TECHNICAL DRAWINGS / S 1 : 20

LAUFEN