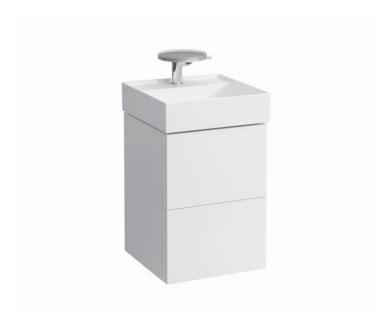

## **KARTELL BY LAUFEN FURNITURE**

**Vanity unit** 40750.8

| Order no.          | 40750.8 / 2 drawers                               | Mounting acc. incl.  | Installation set for furniture, order no. 49301.5, |
|--------------------|---------------------------------------------------|----------------------|----------------------------------------------------|
| Dimensions (WxHxD) | 440 x 600 x 450 mm                                |                      | 49610.3                                            |
| Matching for       | washbasin, order no. 81533.1                      | Mounting information | The walls installed on must meet the require-      |
| Specification      | Body/Front - MDF board with ABS edges,            |                      | ments of the furniture in terms of weight and      |
|                    | inside melamine white                             |                      | the supplied fastening elements. If this cannot    |
|                    | White matt, Pebble grey matt, Slate grey matt:    |                      | be guaranteed another method of installation       |
|                    | lack laminate surface                             |                      | needs to be chosen. For example with feet.         |
|                    | Ochre brown, Mustard yellow, Grey blue:           | Colours Body/Front   | 640 - White matt                                   |
|                    | laquered surface                                  |                      | 641 - Pebble grey matt                             |
|                    | 2 push and pull full extension drawers            |                      | 642 - Slate grey matt                              |
|                    | (soft-close mechanism), incl. organiser           |                      | 643 - Ochre brown                                  |
| Weight             | 27,0 kg                                           |                      | 644 - Mustard yellow                               |
| Accessories excl.  | Feet (2 pieces), anodized aluminium,              |                      | 645 - Grey blue                                    |
|                    | order no. 40766.0                                 |                      |                                                    |
|                    | Towel rail, anodized aluminium, order no. 49095.1 |                      |                                                    |
|                    | Space saving siphon, order no. 89424.0            |                      |                                                    |