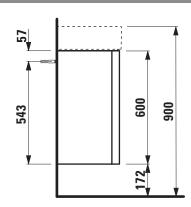

## **KARTELL BY LAUFEN FURNITURE**

Vanity unit 40750.4

| TECHNICAL DA       | TA                                             |                      |                                                    |
|--------------------|------------------------------------------------|----------------------|----------------------------------------------------|
| Order no.          | 40750.4 / door hinge right                     | Mounting acc. incl.  | Installation set for furniture, order no. 49301.5, |
| Dimensions (WxHxD) | 432,5 x 600 x 331 mm                           |                      | 49610.3                                            |
| Matching for       | washbasin, order no. 81533.0                   | Mounting information | The walls installed on must meet the require-      |
| Specification      | Body/Front - MDF board with ABS edges,         |                      | ments of the furniture in terms of weight and      |
|                    | inside melamine white                          |                      | the supplied fastening elements. If this cannot    |
|                    | White matt, Pebble grey matt, Slate grey matt: |                      | be guaranteed another method of installation       |
|                    | lack laminate surface                          |                      | needs to be chosen. For example with feet.         |
|                    | Ochre brown, Mustard yellow, Grey blue:        | Colours Body/Front   | 640 - White matt                                   |
|                    | laquered surface                               |                      | 641 - Pebble grey matt                             |
|                    | 1 push and pull door                           |                      | 642 - Slate grey matt                              |
|                    | 1 glass shelf (fixed)                          |                      | 643 - Ochre brown                                  |
| Weight             | 15,5 kg                                        |                      | 644 - Mustard yellow                               |
| Accessories excl.  | Feet (2 pieces), anodized aluminium,           |                      | 645 - Grey blue                                    |
|                    | order no. 40766.0                              |                      |                                                    |
|                    | Space saving siphon, order no. 89424.0         |                      |                                                    |

## TECHNICAL DRAWINGS / S 1 : 20

LAUFEN