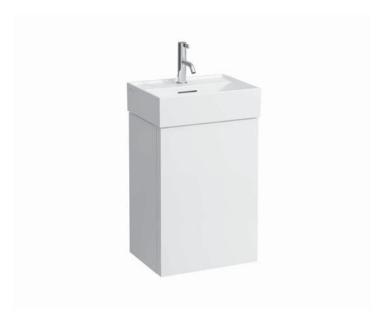

## **KARTELL BY LAUFEN FURNITURE**

Vanity unit 40750.4

| TECHNICAL DA       | TA                                             |                      |                                                    |
|--------------------|------------------------------------------------|----------------------|----------------------------------------------------|
| Order no.          | 40750.4 / door hinge right                     | Mounting acc. incl.  | Installation set for furniture, order no. 49301.5, |
| Dimensions (WxHxD) | 432,5 x 600 x 331 mm                           |                      | 49610.3                                            |
| Matching for       | washbasin, order no. 81533.0                   | Mounting information | The walls installed on must meet the require-      |
| Specification      | Body/Front - MDF board with ABS edges,         |                      | ments of the furniture in terms of weight and      |
|                    | inside melamine white                          |                      | the supplied fastening elements. If this cannot    |
|                    | White matt, Pebble grey matt, Slate grey matt: |                      | be guaranteed another method of installation       |
|                    | lack laminate surface                          |                      | needs to be chosen. For example with feet.         |
|                    | Ochre brown, Mustard yellow, Grey blue:        | Colours Body/Front   | 640 - White matt                                   |
|                    | laquered surface                               |                      | 641 - Pebble grey matt                             |
|                    | 1 push and pull door                           |                      | 642 - Slate grey matt                              |
|                    | 1 glass shelf (fixed)                          |                      | 643 - Ochre brown                                  |
| Weight             | 15,5 kg                                        |                      | 644 - Mustard yellow                               |
| Accessories excl.  | Feet (2 pieces), anodized aluminium,           |                      | 645 - Grey blue                                    |
|                    | order no. 40766.0                              |                      |                                                    |
|                    | Space saving siphon, order no. 89424.0         |                      |                                                    |