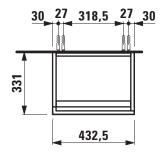

## **KARTELL BY LAUFEN FURNITURE**

Vanity unit 40750.4

| TECHNICAL DA       | TA                                             |                      |                                                    |
|--------------------|------------------------------------------------|----------------------|----------------------------------------------------|
| Order no.          | 40750.4 / door hinge right                     | Mounting acc. incl.  | Installation set for furniture, order no. 49301.5, |
| Dimensions (WxHxD) | 432,5 x 600 x 331 mm                           |                      | 49610.3                                            |
| Matching for       | washbasin, order no. 81533.0                   | Mounting information | The walls installed on must meet the require-      |
| Specification      | Body/Front - MDF board with ABS edges,         |                      | ments of the furniture in terms of weight and      |
|                    | inside melamine white                          |                      | the supplied fastening elements. If this cannot    |
|                    | White matt, Pebble grey matt, Slate grey matt: |                      | be guaranteed another method of installation       |
|                    | lack laminate surface                          |                      | needs to be chosen. For example with feet.         |
|                    | Ochre brown, Mustard yellow, Grey blue:        | Colours Body/Front   | 640 - White matt                                   |
|                    | laquered surface                               |                      | 641 - Pebble grey matt                             |
|                    | 1 push and pull door                           |                      | 642 - Slate grey matt                              |
|                    | 1 glass shelf (fixed)                          |                      | 643 - Ochre brown                                  |
| Weight             | 15,5 kg                                        |                      | 644 - Mustard yellow                               |
| Accessories excl.  | Feet (2 pieces), anodized aluminium,           |                      | 645 - Grey blue                                    |
|                    | order no. 40766.0                              |                      |                                                    |
|                    | Space saving siphon, order no. 89424.0         |                      |                                                    |

## TECHNICAL DRAWINGS / S 1 : 20

LAUFEN