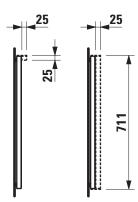

## **FRAME 25 MIRROR**

Mirror without light element

44741.0

Light element for mirror

44755.1 44755.2 44757.1

4**4757.2** 

| TECHNICAL DATA     |                                                 |                      |                                                      |
|--------------------|-------------------------------------------------|----------------------|------------------------------------------------------|
| Order no.          | 44741.0 / mirror                                | Specification        | LED light element vertical:                          |
|                    | 44755.1, 44757.1 / light element                |                      | fixation with integrated non hinge system            |
|                    | 44755.2, 44757.2 / light element with switch    |                      | 44757.1 - vertical, without switch                   |
| Certified to       | IP44 / 44755.1, 44755.2, 44757.1, 44757.2       |                      | 1x 12W, 4000 Kelvin (daylight), IP44, 230V           |
| Dimensions (WxHxD) | 1800 x 700 x 23 mm (+4 mm gap to wall) / mirror |                      | 44757.2 - vertical, with sensor switch               |
|                    | 1800 x 25 x 25 mm / light element horizontal    |                      | integrated in the mirror aluminium frame             |
|                    | 25 x 711 x 25 mm / light element vertical       |                      | 1x 12W, 4000 Kelvin (daylight), IP44, 230V           |
| Specification      | Mirror without light:                           | Weight               | 44741.0 – 16,5 kg                                    |
|                    | mirror glass 4 mm with security foil on the     |                      | 44755.1, 44755.2 – 4,0 kg                            |
|                    | back side, integrated in aluminium frame        |                      | 44757.1, 44757.2 – 1,5 kg                            |
|                    | electro polished                                | Mounting acc. incl.  | Installation set for mirror, order no. 49831.5       |
|                    | LED light element horizontal:                   | Mounting information | The fortification walls must meet the requirements   |
|                    | fixation with integrated non hinge system       |                      | of the furniture in terms of weight and the supplied |
|                    | 44755.1 - without switch                        |                      | fasteners. This can not be guaranteed, another       |
|                    | 1x 30W, 4000 Kelvin (daylight), IP44, 230V      |                      | method of attachment is chosen.                      |
|                    | 44755.2 - with sensor switch integrated in the  |                      | 230V power supply required (only for mirror with     |
|                    | mirror aluminium frame (bottom side)            |                      | light element).                                      |
|                    | 1x 30W, 4000 Kelvin (daylight), IP44, 230V      |                      |                                                      |

## TECHNICAL DRAWINGS / S 1 : 20

Optional: light element horizontal / vertical