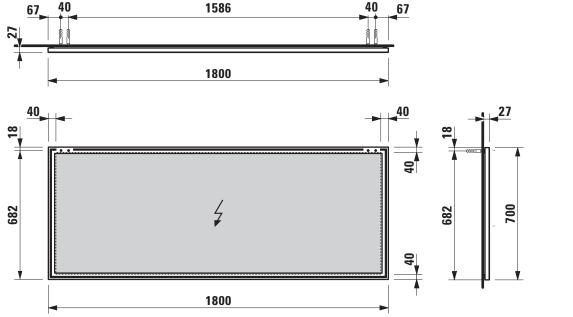

## **FRAME 25 MIRROR**

Mirror without light element

44741.0

Light element for mirror

44755.1 44755.2 44757.1

4**4757.2** 

| TECHNICAL DATA     |                                                 |                      |                                                      |
|--------------------|-------------------------------------------------|----------------------|------------------------------------------------------|
| Order no.          | 44741.0 / mirror                                | Specification        | LED light element vertical:                          |
|                    | 44755.1, 44757.1 / light element                |                      | fixation with integrated non hinge system            |
|                    | 44755.2, 44757.2 / light element with switch    |                      | 44757.1 - vertical, without switch                   |
| Certified to       | IP44 / 44755.1, 44755.2, 44757.1, 44757.2       |                      | 1x 12W, 4000 Kelvin (daylight), IP44, 230V           |
| Dimensions (WxHxD) | 1800 x 700 x 23 mm (+4 mm gap to wall) / mirror |                      | 44757.2 - vertical, with sensor switch               |
|                    | 1800 x 25 x 25 mm / light element horizontal    |                      | integrated in the mirror aluminium frame             |
|                    | 25 x 711 x 25 mm / light element vertical       |                      | 1x 12W, 4000 Kelvin (daylight), IP44, 230V           |
| Specification      | Mirror without light:                           | Weight               | 44741.0 – 16,5 kg                                    |
|                    | mirror glass 4 mm with security foil on the     |                      | 44755.1, 44755.2 – 4,0 kg                            |
|                    | back side, integrated in aluminium frame        |                      | 44757.1, 44757.2 – 1,5 kg                            |
|                    | electro polished                                | Mounting acc. incl.  | Installation set for mirror, order no. 49831.5       |
|                    | LED light element horizontal:                   | Mounting information | The fortification walls must meet the requirements   |
|                    | fixation with integrated non hinge system       |                      | of the furniture in terms of weight and the supplied |
|                    | 44755.1 - without switch                        |                      | fasteners. This can not be guaranteed, another       |
|                    | 1x 30W, 4000 Kelvin (daylight), IP44, 230V      |                      | method of attachment is chosen.                      |
|                    | 44755.2 - with sensor switch integrated in the  |                      | 230V power supply required (only for mirror with     |
|                    | mirror aluminium frame (bottom side)            |                      | light element).                                      |
|                    | 1x 30W, 4000 Kelvin (daylight), IP44, 230V      |                      |                                                      |

## TECHNICAL DRAWINGS / S 1 : 20

Optional: light element horizontal / vertical