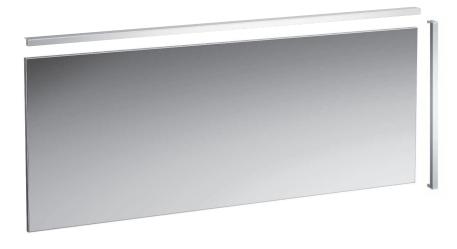

## **FRAME 25 MIRROR**

Mirror without light element

44741.0

Light element for mirror

44755.1 44755.2 44757.1

4**4757.2** 

| TECHNICAL DATA     |                                                 |                      |                                                      |
|--------------------|-------------------------------------------------|----------------------|------------------------------------------------------|
| Order no.          | 44741.0 / mirror                                | Specification        | LED light element vertical:                          |
|                    | 44755.1, 44757.1 / light element                |                      | fixation with integrated non hinge system            |
|                    | 44755.2, 44757.2 / light element with switch    |                      | 44757.1 - vertical, without switch                   |
| Certified to       | IP44 / 44755.1, 44755.2, 44757.1, 44757.2       |                      | 1x 12W, 4000 Kelvin (daylight), IP44, 230V           |
| Dimensions (WxHxD) | 1800 x 700 x 23 mm (+4 mm gap to wall) / mirror |                      | 44757.2 - vertical, with sensor switch               |
|                    | 1800 x 25 x 25 mm / light element horizontal    |                      | integrated in the mirror aluminium frame             |
|                    | 25 x 711 x 25 mm / light element vertical       |                      | 1x 12W, 4000 Kelvin (daylight), IP44, 230V           |
| Specification      | Mirror without light:                           | Weight               | 44741.0 – 16,5 kg                                    |
|                    | mirror glass 4 mm with security foil on the     |                      | 44755.1, 44755.2 – 4,0 kg                            |
|                    | back side, integrated in aluminium frame        |                      | 44757.1, 44757.2 – 1,5 kg                            |
|                    | electro polished                                | Mounting acc. incl.  | Installation set for mirror, order no. 49831.5       |
|                    | LED light element horizontal:                   | Mounting information | The fortification walls must meet the requirements   |
|                    | fixation with integrated non hinge system       |                      | of the furniture in terms of weight and the supplied |
|                    | 44755.1 - without switch                        |                      | fasteners. This can not be guaranteed, another       |
|                    | 1x 30W, 4000 Kelvin (daylight), IP44, 230V      |                      | method of attachment is chosen.                      |
|                    | 44755.2 - with sensor switch integrated in the  |                      | 230V power supply required (only for mirror with     |
|                    | mirror aluminium frame (bottom side)            |                      | light element).                                      |
|                    | 1x 30W, 4000 Kelvin (daylight), IP44, 230V      |                      |                                                      |