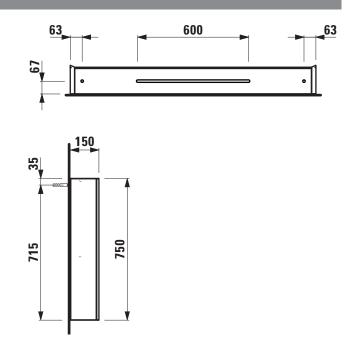

#### TECHNICAL DATA

| Order no.          | 40870.4 / with sensor switch, 2 sockets (EU)     | Weight       |
|--------------------|--------------------------------------------------|--------------|
|                    | 40871.4 / without sensor switch, 2 sockets (CH)  | Accessories  |
|                    | 40872.4 / without sensor switch and sockets      |              |
|                    | 40875.4 / bottom ambient light, with sensor      |              |
|                    | switch, 2 sockets (EU)                           | Mounting ac  |
|                    | 40876.4 / bottom ambient light, without sensor   | Mounting in  |
|                    | switch, 2 sockets (CH)                           |              |
|                    | 40877.4 / bottom ambient light, without sensor   |              |
|                    | switch and sockets                               |              |
| Certified to       | IP44                                             |              |
| Dimensions (WxHxD) | 1300 x 750 x 150 mm                              |              |
| Specification      | Body – Inner part anodized aluminum (sidewall    | Colours side |
|                    | top, bottom), back wall grey melamine coated MDF | (cover)      |
|                    | Doors – Glass 3+3 mm                             |              |
|                    | 3 doors with inside and outside mirrors,         |              |
|                    | including handles (optional usable)              |              |
|                    | With vertical LED light                          |              |
|                    | 4x 14W/m, 4000 Kelvin (daylight), IP44, 230V     |              |
|                    | 8 glass shelves (adjustable) 3/2/3               |              |
|                    |                                                  |              |

### **TECHNICAL DRAWINGS / S 1 : 20**