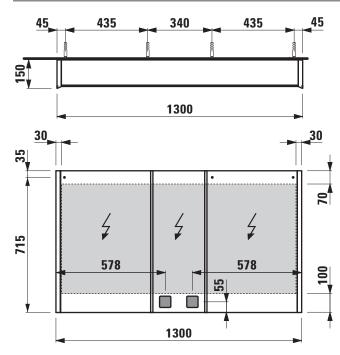

#### TECHNICAL DATA

| Order no.          | 40870.4 / with sensor switch, 2 sockets (EU)     | Weight       |
|--------------------|--------------------------------------------------|--------------|
|                    | 40871.4 / without sensor switch, 2 sockets (CH)  | Accessories  |
|                    | 40872.4 / without sensor switch and sockets      |              |
|                    | 40875.4 / bottom ambient light, with sensor      |              |
|                    | switch, 2 sockets (EU)                           | Mounting ac  |
|                    | 40876.4 / bottom ambient light, without sensor   | Mounting in  |
|                    | switch, 2 sockets (CH)                           |              |
|                    | 40877.4 / bottom ambient light, without sensor   |              |
|                    | switch and sockets                               |              |
| Certified to       | IP44                                             |              |
| Dimensions (WxHxD) | 1300 x 750 x 150 mm                              |              |
| Specification      | Body – Inner part anodized aluminum (sidewall    | Colours side |
|                    | top, bottom), back wall grey melamine coated MDF | (cover)      |
|                    | Doors – Glass 3+3 mm                             |              |
|                    | 3 doors with inside and outside mirrors,         |              |
|                    | including handles (optional usable)              |              |
|                    | With vertical LED light                          |              |
|                    | 4x 14W/m, 4000 Kelvin (daylight), IP44, 230V     |              |
|                    | 8 glass shelves (adjustable) 3/2/3               |              |
|                    |                                                  |              |

| Weight               | 33,0 kg                                         |
|----------------------|-------------------------------------------------|
| Accessories excl.    | Accessories set consisting of 1 organizer,      |
|                      | cosmetic mirror and magnetic bar self adhesive, |
|                      | order no. 49060.0                               |
| Mounting acc. incl.  | Installation set, order no. 49063.2             |
| Mounting information | The fortification walls must meet the require-  |
|                      | ments of the furniture in terms of weight       |
|                      | and the supplied fasteners. This can not be     |
|                      | guaranteed, another method of attachment        |
|                      | is chosen.                                      |
|                      | 230V power supply required.                     |
| Colours side wall    | 144 - Mirror, 145 - Glass with white backing    |
| (cover)              |                                                 |

### **TECHNICAL DRAWINGS / S 1 : 20**